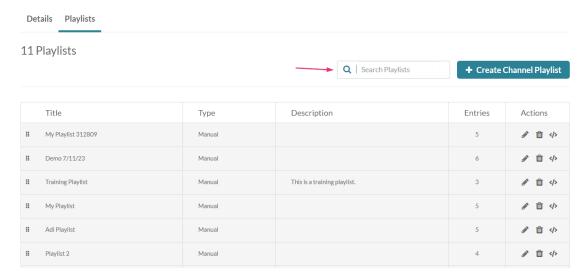

## **Embed a playlist**

1. Locate the playlist you want to embed. If you have many playlists, you can use the **search field** to find the desired playlist.