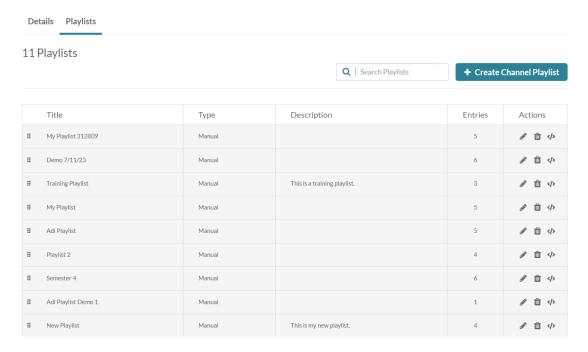

### **Edit Media Gallery**

The playlists in your Media Gallery display.

## **Embed a playlist**

1. Locate the playlist you want to embed. If you have many playlists, you can use the **search field** to find the desired playlist.