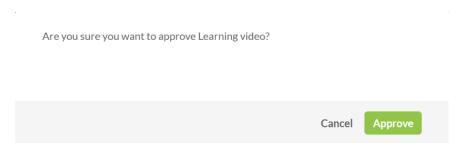

## Approve or reject

Click **Approve** (green) to the right of the media you want to approve or reject. A confirmation message displays: *Are you sure you want to approve [media title].* 

Click **Reject** (red) to the right of the media you want to reject. A confirmation message