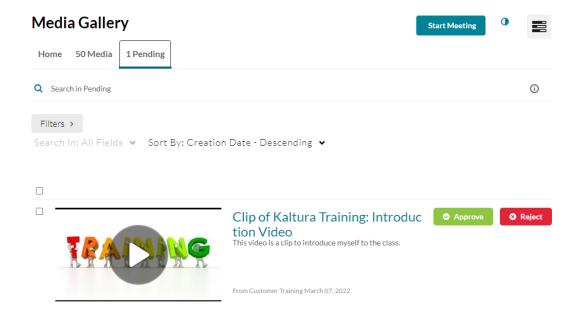

The Pending page displays.

## Approve or reject

Click **Approve** (green) to the right of the media you want to approve or reject. A confirmation message displays: *Are you sure you want to approve [media title].* 

Click **Reject** (red) to the right of the media you want to reject. A confirmation message

displays: Are you sure you want to reject [media title].

Are you sure you want to reject Learning video?

Approved content will be added to the Media Gallery immediately. Rejected media will not be added to the Media Gallery.