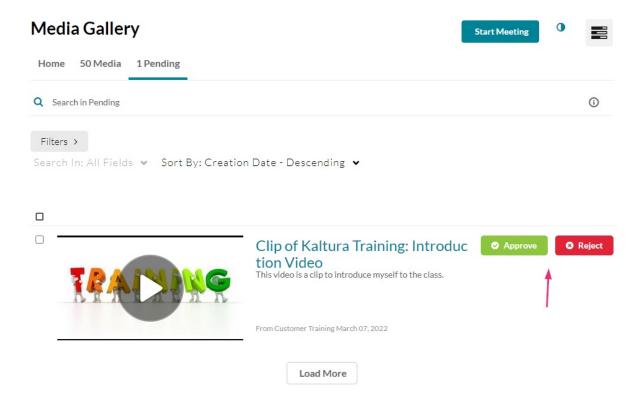

The Media Gallery displays with the **Home** tab open by default.

2. In the Media Gallery, click on the **Pending** tab.

If there are no media items pending moderation, the Pending tab is not displayed.

The Pending page displays.

### Search

You can use the search field and filters to find specific items. Your results will appear, allowing you to approve or reject as needed.

You can click on the play button or title of the media to view it.

## Approve or reject

Click **Approve** (green) to the right of the media you want to approve or reject. A confirmation message displays: *Are you sure you want to approve [media title].* 

Click **Reject** (red) to the right of the media you want to reject. A confirmation message