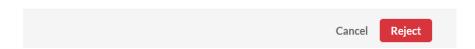

## Approve or reject

Click **Approve** (green) to the right of the media you want to approve or reject. A confirmation message displays: *Are you sure you want to approve [media title].* 

Click **Reject** (red) to the right of the media you want to reject. A confirmation message

displays: Are you sure you want to reject [media title].

Are you sure you want to reject Learning video?

Approved content will be added to the Media Gallery immediately. Rejected media will not be added to the Media Gallery.