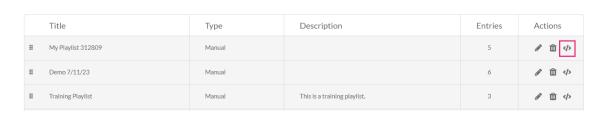

#### **Edit Media Gallery**

2. To the far right of the playlist, in the **Actions** column, click the **embed icon**.