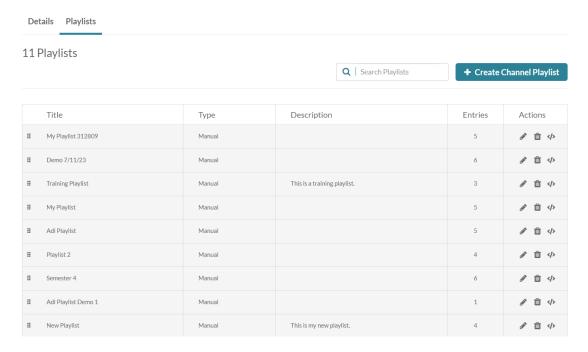

# Access the edit playlist page

1. Access the Media Gallery.

2. At the top right of the Media Gallery, click the **Actions** menu and select **Configure**.

The **Edit Media Gallery** page displays.

3. Click the **Playlists** tab.

### **Edit Media Gallery**

The playlists in your Media Gallery display.

## **Embed a playlist**

1. Locate the playlist you want to embed. If you have many playlists, you can use the **search field** to find the desired playlist.