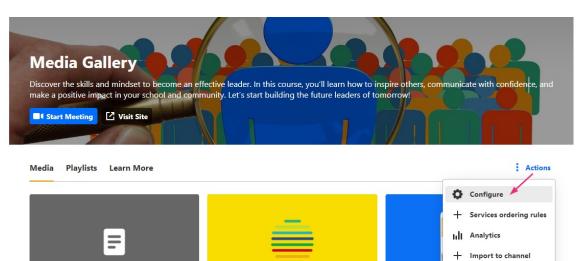

#### 2. At the top right of the Media Gallery, click the **Actions** menu and select **Configure**.

Copyright © 2025 Kaltura Inc. All Rights Reserved. Designated trademarks and brands are the property of their respective owners. Use of this document constitutes acceptance of the Kaltura Terms of Use and Privacy Policy.