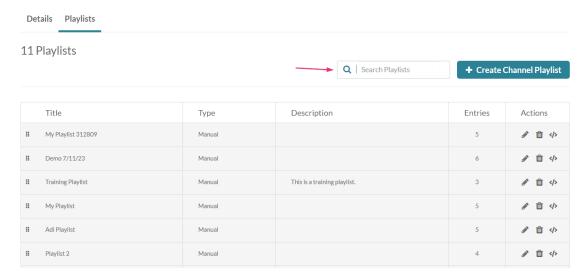

### **Edit Media Gallery**

The playlists in your Media Gallery display.

## **Embed a playlist**

1. Locate the playlist you want to embed. If you have many playlists, you can use the **search field** to find the desired playlist.