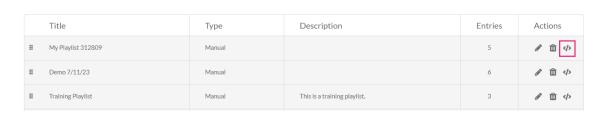

## **Embed a playlist**

1. Locate the playlist you want to embed. If you have many playlists, you can use the **search field** to find the desired playlist.

#### **Edit Media Gallery**

2. To the far right of the playlist, in the **Actions** column, click the **embed icon**.