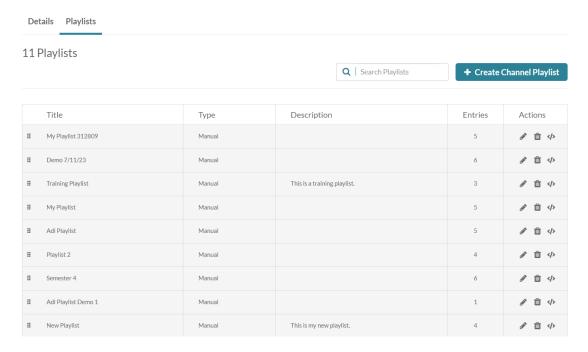

## **Embed a playlist**

1. Locate the playlist you want to embed. If you have many playlists, you can use the **search field** to find the desired playlist.

#### **Edit Media Gallery**

2. To the far right of the playlist, in the **Actions** column, click the **embed icon**.