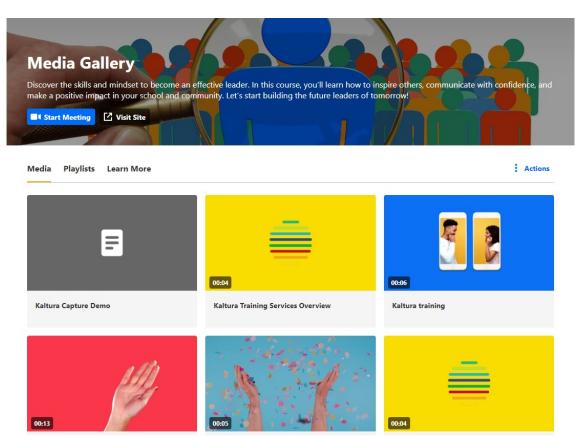

## Access the edit playlist page

1. Access the Media Gallery.

2. At the top right of the Media Gallery, click the **Actions** menu and select **Configure**.

The **Edit Media Gallery** page displays.

3. Click the **Playlists** tab.