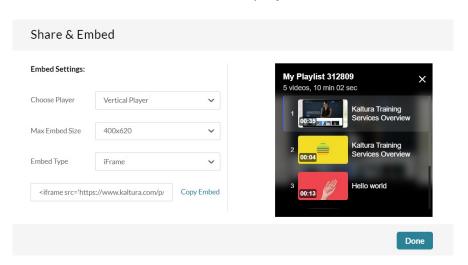

### The **Share & Embed** window displays.

- 3. Configure the following settings:
- Embed Settings:
  - o Choose Player Choose the player in which to embed the media
  - Max Embed Size Set the maximum size playlist to grab. This is set to responsive embed automatically.

- **Embed Type** Choose the type of embed (iFrame, Dynamic, or Auto).
- To copy the embed code, click **Copy Embed**.
- 4. When you have finished making your selections, click **Done**.