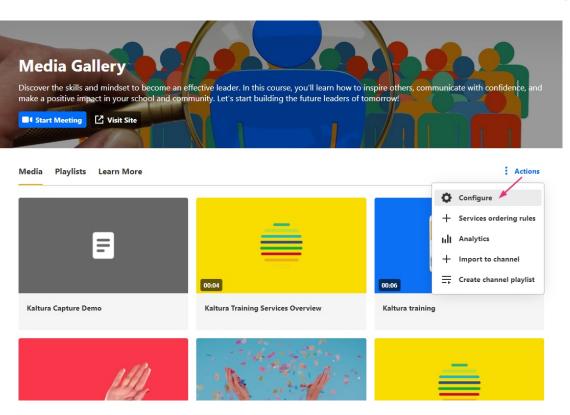

## Access the edit playlist page

1. Access the Media Gallery.

2. At the top right of the Media Gallery, click the **Actions** menu and select **Configure**.

The **Edit Media Gallery** page displays.

3. Click the **Playlists** tab.