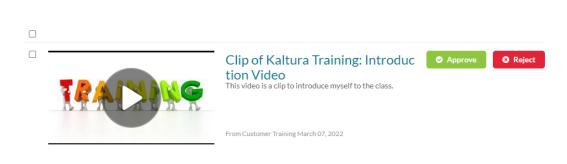

# Approve or reject

| Media Gallery                            |                                                                      | Start Meeting | •        |
|------------------------------------------|----------------------------------------------------------------------|---------------|----------|
| Home 50 Media 1 Pending                  |                                                                      |               |          |
| Q Search in Pending                      |                                                                      |               | 6        |
| Filters >                                |                                                                      |               |          |
| Search In: All Fields 👻 Sort By: Creatio | n Date - Descending 👻                                                |               |          |
|                                          |                                                                      |               |          |
|                                          | Clip of Kaltura Training: Introduc                                   | Approve       | 8 Reject |
| TRACYNE                                  | tion Video<br>This video is a clip to introduce myself to the class. | t             |          |
|                                          | From Customer Training March 07, 2022                                |               |          |
|                                          | Load More                                                            |               |          |
|                                          | bt of the media you want to any                                      |               |          |

Click **Approve** (green) to the right of the media you want to approve or reject. A confirmation message displays: *Are you sure you want to approve [media title].* 

Are you sure you want to approve Learning video?
Cancel Approve

Click Reject (red) to the right of the media you want to reject. A confirmation message

displays: Are you sure you want to reject [media title].

| Are you su | re you want to reject | Learning video? |        |        |  |
|------------|-----------------------|-----------------|--------|--------|--|
|            |                       |                 |        |        |  |
|            |                       |                 | Cancol | Peiest |  |
|            |                       |                 | Cancel | Reject |  |