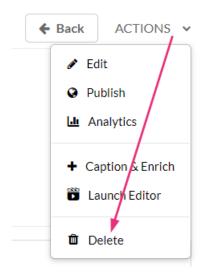

2. Scroll to the top of the page, click the **ACTIONS** menu, and select **Delete**.

| My Media                                                                | C   | • | My Calendar | 🚳 My Dashboard | C My recycle bin                                                               |
|-------------------------------------------------------------------------|-----|---|-------------|----------------|--------------------------------------------------------------------------------|
| Q Search My Media                                                       |     |   | (i)         |                |                                                                                |
| Filters ><br>Search In: All Fields V Sort By: Creation Date - Descendin | g 🗸 |   | ≡ ≔         | Add New Y      | <ul> <li>ACTIONS ~</li> <li>+ Caption &amp; Enrich</li> <li>Publish</li> </ul> |
|                                                                         |     |   |             |                | Delete                                                                         |