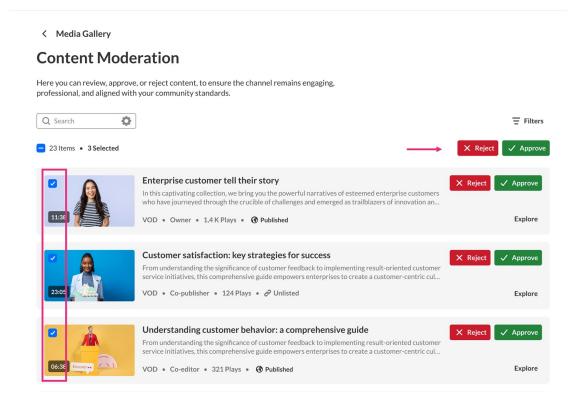

## Bulk approve or reject media

You can perform bulk actions to approve or reject them simultaneously. Simply select the media items by clicking the checkboxes on the thumbnails and then click **Approve** or **Reject** at the top of the page.