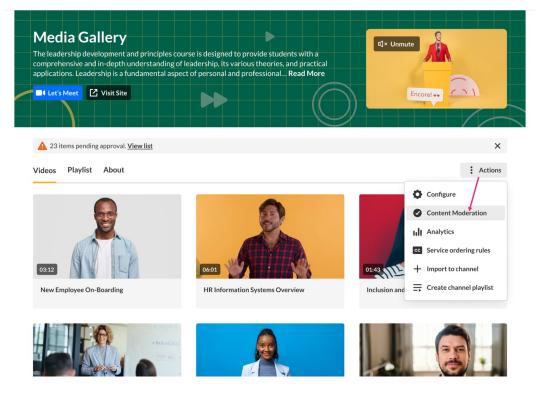

## Moderate pending content

Click the link (<u>View list</u>) or go to the **Actions** menu and select **Content Moderation** to navigate to the Content Moderation page.

The Content Moderation page displays.