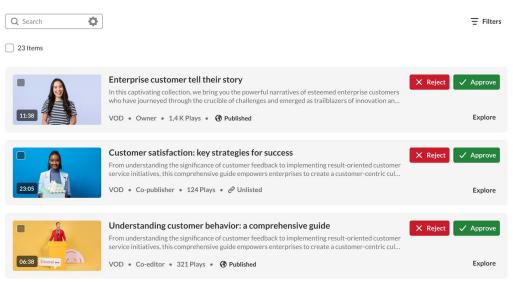

## **Content Moderation**

Here you can review, approve, or reject content, to ensure the channel remains engaging, professional, and aligned with your community standards.

The Content Moderation page shows all media pending moderation, organized in a card format for easy review.

## Approve or reject media

- Click Approve (green) to publish the media. Approved content will be added to the Media Gallery immediately. If enabled by the admin, a confirmation box will appear after clicking approve or reject, asking for final confirmation before the action is taken: Are you sure you want to reject/approve [media title]?
- Click **Reject** (red) to prevent the media from being added to the Media Gallery.