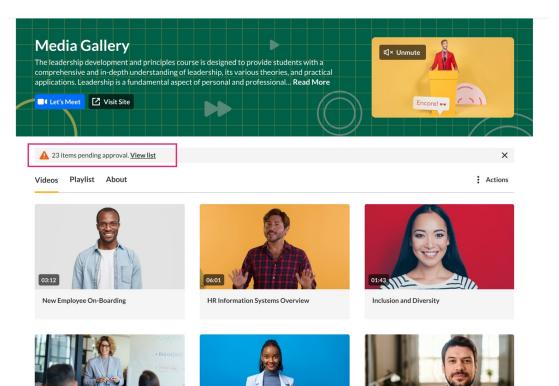

## Access pending media

1. Access your course, then on the left menu bar, click on **Media Gallery**.

### •

Depending on your account setup, you might access the Media Gallery differently. See your Kaltura Administrator for further information.

The Media Gallery displays.

If there is pending media, a notification displays under the banner: [x] items pending approval. View list.

## Moderate pending content

Click the link (<u>View list</u>) or go to the **Actions** menu and select **Content Moderation** to navigate to the Content Moderation page.

The Content Moderation page displays.