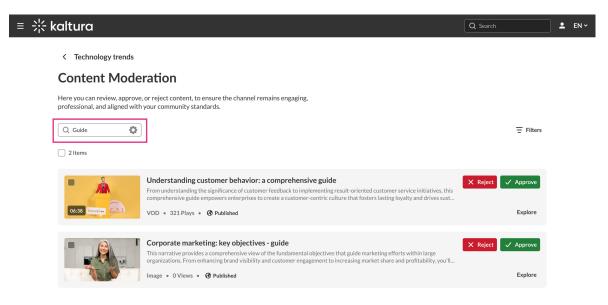

You can filter the media to refine and sort the list of content without cluttering the page. Clicking the **Filters** button will open a filter menu displaying all relevant filters.

Copyright © 2025 Kaltura Inc. All Rights Reserved. Designated trademarks and brands are the property of their respective owners. Use of this document constitutes acceptance of the Kaltura Terms of Use and Privacy Policy.