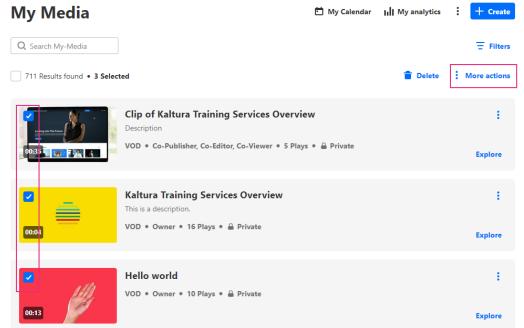

### Via My Media

1. Access the **My Media** page.

| My Media          |                                                           | 苗 My Calendar | III My analytics | : + Create |
|-------------------|-----------------------------------------------------------|---------------|------------------|------------|
| Q Search My-Media |                                                           |               |                  | = Filters  |
| 711 Results found |                                                           |               |                  |            |
|                   | Clip of Kaltura Training Services Overvier<br>Description | N             |                  | ÷          |
| 00:35             | VOD • Owner • 5 Plays • 🕜 Published                       |               |                  | Explore    |
| • _               | Kaltura Training Services Overview                        |               |                  | ÷          |
| 00:04             | VOD • Owner • 9 Plays • 🔒 Private                         |               |                  | Explore    |
|                   | Hello world                                               |               |                  | :          |
| 00:13             | VOD • Owner • 7 Plays • 🚔 Private                         |               |                  | Explore    |

The **My Media** page displays.

2. Check the box(es) on the top left of the desired entries.

3. At the top of the page, click the **More actions** menu and select **Transfer ownership**.

Copyright © 2025 Kaltura Inc. All Rights Reserved. Designated trademarks and brands are the property of their respective owners. Use of this document constitutes acceptance of the Kaltura Terms of Use and Privacy Policy.