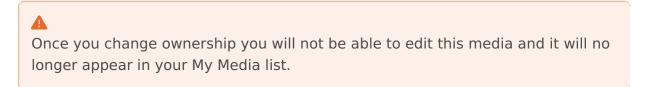

#### The Change Media Owner window displays.

| Change Media Owner                                                                                                   |          |
|----------------------------------------------------------------------------------------------------------------------|----------|
| Note: Once you change owner you will not be able to edit this media and it will no longer a in your "My Media" list. | appear   |
| Type user or group name                                                                                              | <b>ن</b> |
| Cancel                                                                                                               | Save     |