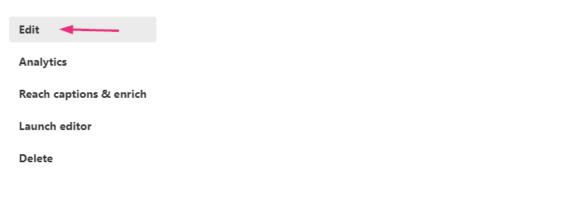

2. On the My Media page, click the **three dots** to the right of the desired media and select **Edit**.

| 00:13 | Hello world<br>VOD • Owner • 7 Plays • 🔒 Private      | Edit<br>Analytics |
|-------|-------------------------------------------------------|-------------------|
| 00:06 | Kaltura training<br>VOD • Owner • 3 Plays • 🔒 Private | Delete            |

2. Under the **Media** tab, click on the thumbnail of the desired media.

The media page displays.

3. Click the **three dots** and select **Edit** from the menu.

| Demo_(Source) - Quiz                 |
|--------------------------------------|
| By Customer Training • July 11, 2024 |
| 0 🖈 Embed                            |
|                                      |
| Edit 🦰                               |
| Analytics                            |
| Reach captions & enrich              |
| Launch editor                        |