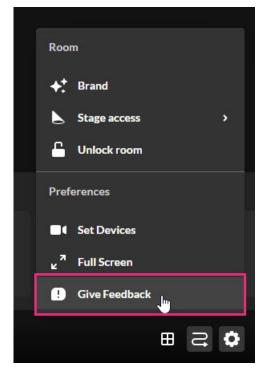

## Send feedback or report an issue

- 1. Click the settings icon  $\bullet$  on the bottom right of the screen.
- 2. Select **Give feedback** from the settings menu.

The Give Feedback screen displays.

|      | Give Fe                        | edback  |   |
|------|--------------------------------|---------|---|
| Give | Feedback                       |         |   |
| Ple  | ease include as much info as p | ossible |   |
| W    | ebcam Quality                  |         | ~ |
|      | Cancel                         | Submit  |   |
|      |                                |         |   |
|      |                                |         |   |