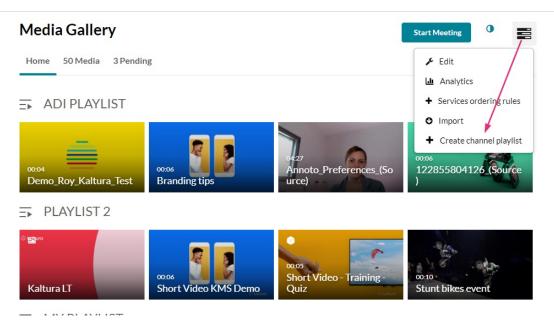

#### Create a new playlist

1. Access the Media Gallery.

#### **Media Gallery** 0 Start Meeting Home 50 Media 3 Pending ➡ ADI PLAYLIST Annoto\_Prefe<mark>renc</mark>es\_(So 122855804126 00:06 Demo\_Roy\_Kaltura\_Test Branding t urce) ➡ PLAYLIST 2 2 00:10 00:06 Short Video - Training Kaltura LT Short Video KMS Demo Quiz Stunt bikes event ➡ MY PLAYLIST (Dil)

From the hamburger menu, select Create channel playlist.

The **Create Playlist** page displays.

| ☴ Create Pla     | aylist My Playlist 372809                      |        |                 | Cancel      | Go to Media Gallery |
|------------------|------------------------------------------------|--------|-----------------|-------------|---------------------|
|                  |                                                | Му     | Playlist 372809 |             |                     |
|                  |                                                | Add    | lescription     |             |                     |
|                  |                                                | Add t: | gs              |             |                     |
| Add Items To You | ur Playlist                                    |        | Playlist        |             | 0 Items             |
| My Media         | ✓ Q Search for Me                              | edia 🚯 |                 |             |                     |
| 00:19            | Learning video<br>Created by Customer Training | ÷      | Ê               |             |                     |
| 01:58            | Learning video<br>Created by Customer Training | ÷      |                 |             |                     |
| Earning          | Kaltura Learning                               | (+)    | Your play       | list is emp | ty                  |