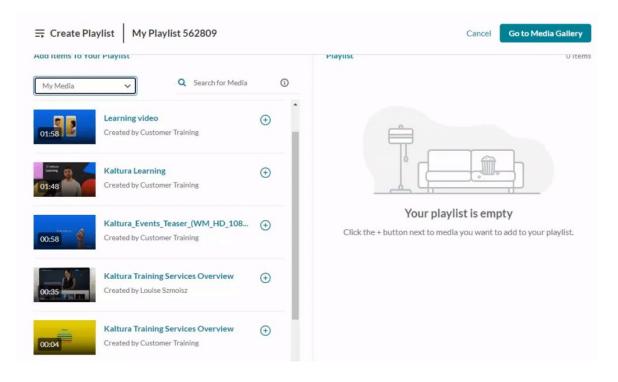

From the hamburger menu, select Create channel playlist.

The **Create Playlist** page displays.

| ☴ Create Pla     | aylist My Playlist 372809                      |        |                 | Cancel      | Go to Media Gallery |
|------------------|------------------------------------------------|--------|-----------------|-------------|---------------------|
|                  |                                                | Му     | Playlist 372809 |             |                     |
|                  |                                                | Add    | lescription     |             |                     |
|                  |                                                | Add t: | gs              |             |                     |
| Add Items To You | ur Playlist                                    |        | Playlist        |             | 0 Items             |
| My Media         | ✓ Q Search for Me                              | edia 🚯 |                 |             |                     |
| 00:19            | Learning video<br>Created by Customer Training | ÷      | Ê               |             |                     |
| 01:58            | Learning video<br>Created by Customer Training | ÷      |                 |             |                     |
| Earning          | Kaltura Learning                               | (+)    | Your play       | list is emp | ty                  |