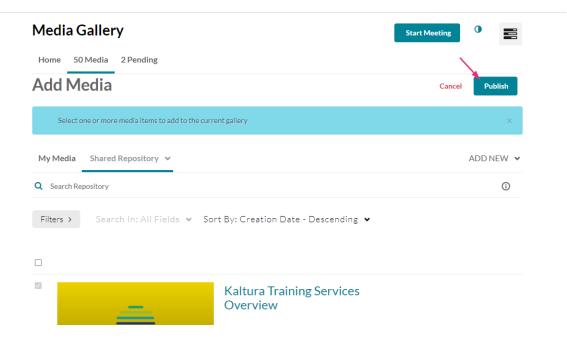

4. Click on the **Shared Repository** tab and select the desired shared repository from the drop-down list (in the example below, there's only one in the list).

Copyright © 2025 Kaltura Inc. All Rights Reserved. Designated trademarks and brands are the property of their respective owners. Use of this document constitutes acceptance of the Kaltura Terms of Use and Privacy Policy.

The content of the shared repository displays.

| Media Gallery                                                | Start Meeting         |     |
|--------------------------------------------------------------|-----------------------|-----|
| Add Media                                                    | Cancel Publish        | ו   |
| Select one or more media items to add to the current gallery |                       | ×   |
| My Media Shared Repository 👻                                 | ADD NEW               | / ~ |
| Q Search Repository                                          | Œ                     | D   |
| Filters > Search In: All Fields > Sort By: Creation Da       | ate - Descending \vee |     |
| Annoto_Pref                                                  | ferences_(Source)     | •   |
|                                                              | 218_(Source)          | •   |