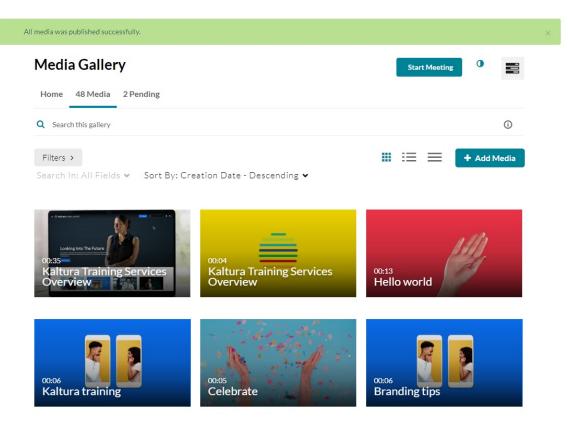

2. After you have selected the desired content, click **Publish at the top right** to add the item to the Media Gallery.

A success message displays: *All media was published successfully*.

## 🔆 kaltura

The item is now in your Media Gallery.