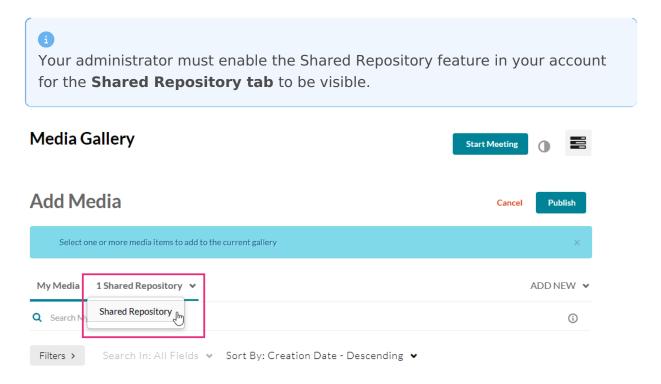

4. Click on the **Shared Repository** tab and select the desired shared repository from the drop-down list (in the example below, there's only one in the list).

Copyright © 2025 Kaltura Inc. All Rights Reserved. Designated trademarks and brands are the property of their respective owners. Use of this document constitutes acceptance of the Kaltura Terms of Use and Privacy Policy.