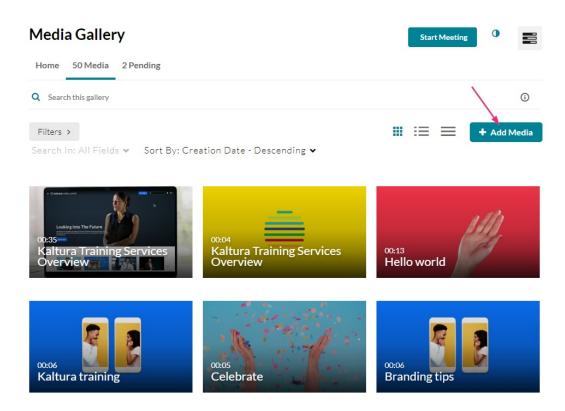

### Access the shared repository

1. Access the Media Gallery.

2. Click on the **Media** tab.

The Media page displays.

3. Click + Add Media.

The Add Media page displays.

| Media Gallery                                     |                                              | Start Meeting | •          |
|---------------------------------------------------|----------------------------------------------|---------------|------------|
| Home 50 Media 2 Pending                           |                                              |               |            |
| Add Media                                         |                                              | Cancel        | Publish    |
| Select one or more media items to add to the curr | entgallery                                   |               | ×          |
| My Media 1 Shared Repository 🗸                    |                                              |               | ADD NEW 🗸  |
| Q Search My Media                                 |                                              |               | <b>(</b> ) |
| Filters > Search In: All Fields > So              | rt By: Creation Date - Descending ♥          |               |            |
|                                                   | Kaltura Training Services<br>Overview        |               |            |
|                                                   | tags<br>♥ 0 ● 6<br>Kaltura Training Services |               |            |
|                                                   | Overview                                     |               |            |