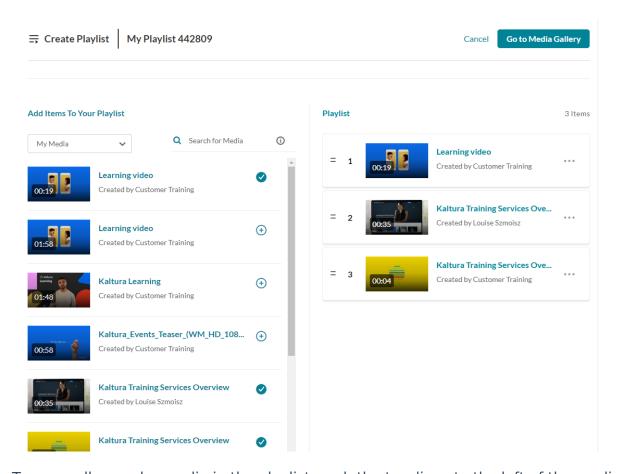

The selected items show a check symbol on and move into the **My Playlist** column on the right. (If you change your mind and don't want that item, just click the check symbol of to remove it.)

To manually reorder media in the playlist, grab the two lines to the left of the media and drag to the desired spot in the playlist.