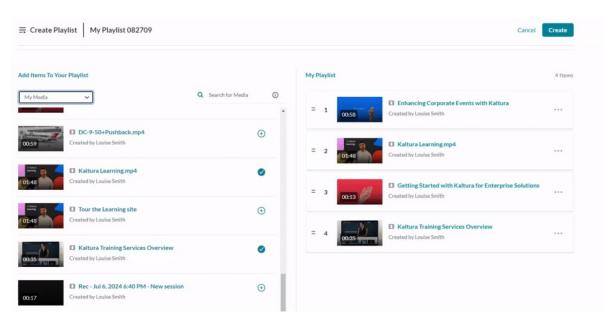

You can also click the **three dots menu** next to an item and move the item to the top or bottom of the playlist, or to remove the item.

3. When you're happy with your selected items, click **Go to Media Gallery**.