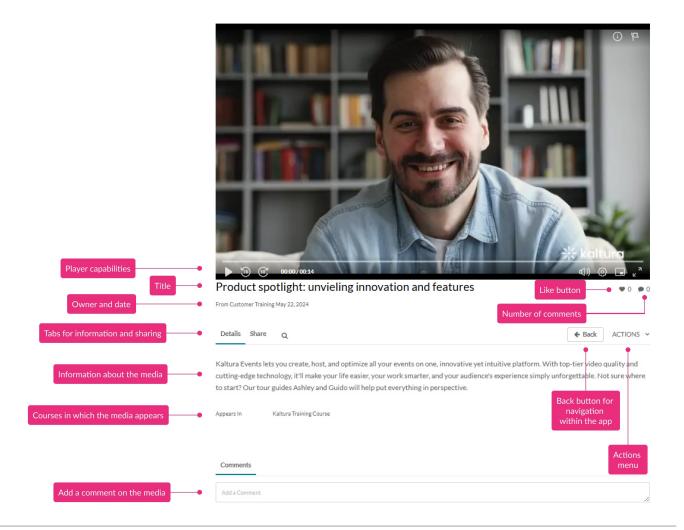

Let's check out some of its capabilities:

## Key features

- **Like** Users can rate the video by clicking the "like" button.
- **Embed** Clicking on the Share tab opens options to link to media page, embed or share via social media.
- Actions menu Click the Actions menu for additional options.
- **Player capabilities** Please see Introduction to the Kaltura Player for complete information.
- Title of the media
- Owner and date
- Information about the media All the information and metadata about the entry.
- **Appears in** Lists the courses in which the media appears.
- **Comments** Add comments on the media. The number of comments on the media displays just below the lower right corner of the media, next to the "like" button.