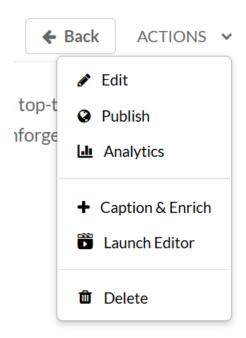

## Actions menu

Click the Actions menu to open additional options:

- **Edit** Click to edit your entry.
- **Publish** You can select in which media gallery the entry will be published. Once you publish the media in a media gallery, the name will appear on the media page.
- **Analytics** Click to access the VOD analytics dashboard and get an overview of the media entry.
- **Download** Click to download a certain flavor of the media to your desktop.

- Add to Playlist Click to add the entry to another playlist.
- Add to Watch List Click to add the entry to your personal watch list. Text will
  change from "Add to watch list" to "Remove from watch list" according to your
  status.
- **REACH Captions & Enrich** Select to order captions and enrichment services.
- Launch Editor Click to launch the Kaltura Video Editor.
- Delete Click to delete the entry and move it to the Recycle Bin.