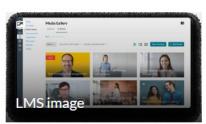

#### Media tab

The Media tab displays the media items published in the course Media Gallery.

Q Search this gallery

Search In: All Fields ♥ Sort By: Creation Date - Descending ♥