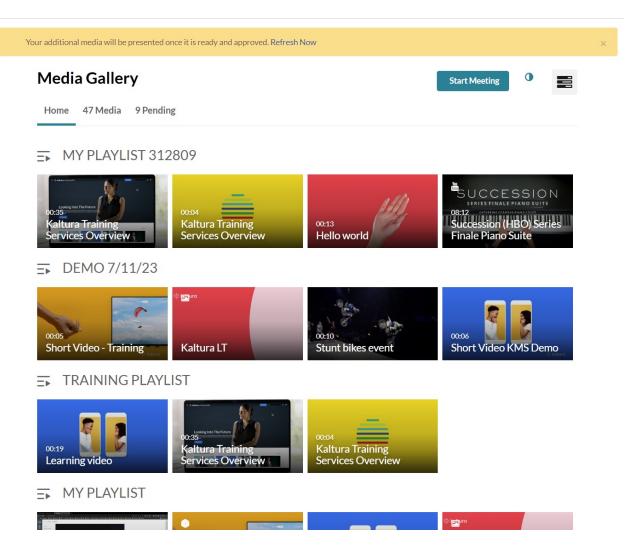

#### Home tab

The Home tab is displayed as the first tab when playlists are available in the Media Gallery. Media Gallery managers can create playlists to curate, organize, and categorize displayed featured content in their course. To learn more, see our articles 'Create and add media to a playlist' and 'Manage playlists'.

### DEMO PLAYLIST 11/29/22

#### **DEMO ADI PLAYLIST**