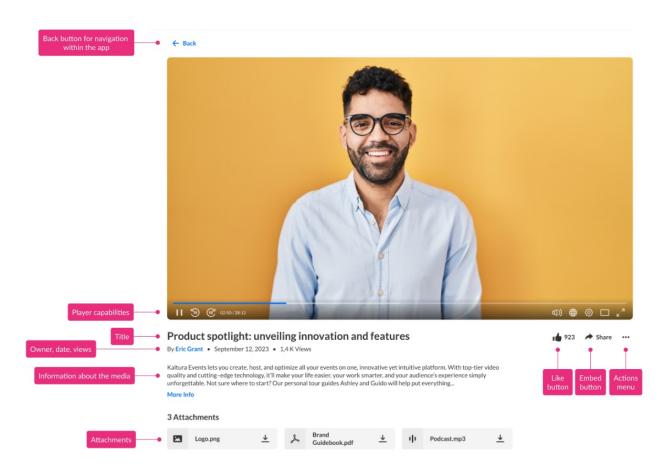

## Key features

• Like - Users can rate the video by clicking the "like" button.

- **Embed** Clicking on the Embed button opens a pop-up window with options to link to media page, embed or share via social media.
- **Actions menu** Click the three dots to open the actions menu.
- **Player capabilities** Please see Introduction to the Kaltura Player for complete information.
- Title of the media
- Owner, date, and number of views
- Information about the media All the information and metadata about the entry.
   Click More Info to expand the text.
- Attachments Hover over the attachment and a tooltip will show the title of the media, file name, description and file size.