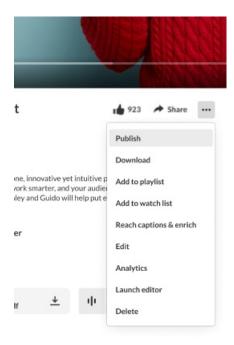

## Three dots menu

Click the **three dots** to open the menu. The menu gives you the following options:

- **Publish** You can select in which media gallery the entry will be published. Once you publish the media in a media gallery, the name will appear on the media page.
- **Download** Click to download a certain flavor of the media to your desktop.
- Add to Playlist Click to add the entry to another playlist.
- Add to Watch List Click to add the entry to your personal watch list. Text will
  change from "Add to watch list" to "Remove from watch list" according to your
  status.
- **REACH Captions & Enrich** Select to order captions and enrichment services.

- Edit Click to edit your entry.
- Analytics Click to access the VOD analytics dashboard and get an overview of the media entry.
- Launch Editor Click to launch the Kaltura Video Editor.
- Delete Click to delete the entry and move it to the Recycle Bin.