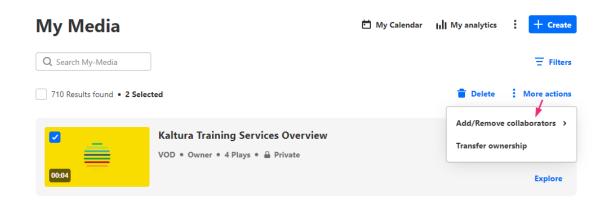

#### More actions menu

The **More actions** menu has a dropdown with options that can be applied as bulk actions.

Copyright © 2025 Kaltura Inc. All Rights Reserved. Designated trademarks and brands are the property of their respective owners. Use of this document constitutes acceptance of the Kaltura Terms of Use and Privacy Policy.

- Add / Remove collaborators Add co-editors, co-publishers, co-viewers, and Webcasting moderators to your media. To learn more, check out our article 'Add / Remove collaborators'.
- **Transfer ownership** Allow someone else to take ownership of your media. To learn more check out our article 'Change media ownership'.