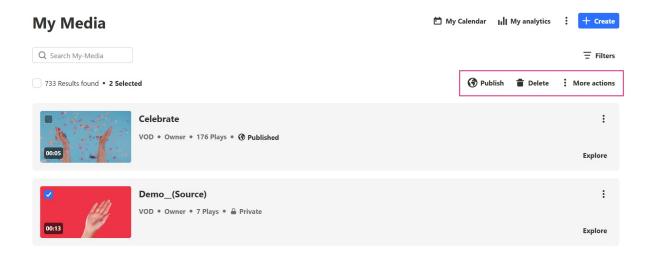

## **Bulk actions**

When you click the checkbox of one or more entries, the bulk actions header appears at the top of the page with the following options:

- Publish
- Delete
- More actions

## Publish

Select multiple media items and click Publish in the bulk actions menu to publish your media. For more information, see our article 'Publish media'.

#### Delete

Select multiple media items and click **Delete**. A confirmation message will appear which will vary based on whether the recycle bin feature is enabled. To learn more, read our article Recycle bin.

#### More actions menu

The **More actions** menu has a dropdown with options that can be applied as bulk actions.

Copyright © 2025 Kaltura Inc. All Rights Reserved. Designated trademarks and brands are the property of their respective owners. Use of this document constitutes acceptance of the Kaltura Terms of Use and Privacy Policy.