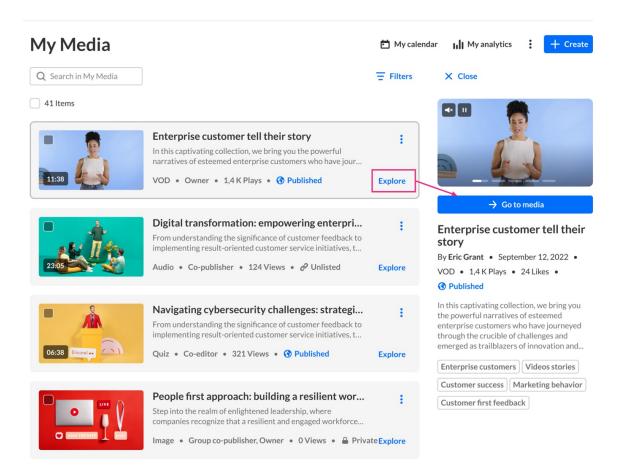

## Explore

Click **Explore** to open a sidebar that displays additional information about the media.

The sidebar displays the following information:

- Media thumbnail
- Video preview, mute / unmute, and play / pause functions (for VOD entries)
- "Go to media" button this will navigate the user to the media page
- Media name
- Name of publisher
- Creation date

- Media type
- Number of plays (or 'views' for images)
- Media description
- Tags clicking a tag will navigate the user to the relevant category / channel
- Scheduled sessions schedule is shown

The information in the **Explore** section will look different if you entered a search term beforehand. The Explore section will highlight related results, for example, if you searched for 'customers,' the term will appear in captions, tags, and more. See the image below for an example.

Click X Close to dismiss the panel.