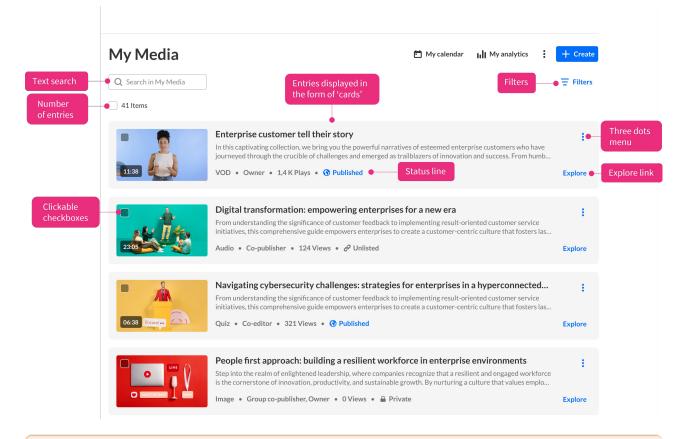

## Media cards

Media items are displayed on the page in the form of 'cards'. Each card features the following:

- Thumbnail image
- Check box (clickable)
- Duration (for VOD only)
- Red LIVE indicator for scheduled sessions (during scheduled time only)
- Name of media clicking will take you to the media page
- Description up to two lines of text display
- Three-dot menu (learn more below)
- 'Explore' link (learn more below)
- Status line this displays the following:
  - Type of media (VOD, Live, Image, Audio, Meeting, and so on)

- Ownership (Owner, Co-publisher, and so on)
- Number of plays
- Number of likes (this will only display if enabled in the Application module)
- Publishing indicator This shows the media's current publishing status. By clicking on the indicator, you can see where the media is published and whether its status is pending or rejected, as shown in the example below:

#### Three-dot menu

Click the **three dots** at the far right of a media to open the menu. The drop-down menu gives you the following options:

## Explore

Click **Explore** to open a sidebar that displays additional information about the media.

The sidebar displays the following information:

- Media thumbnail
- Video preview, mute / unmute, and play / pause functions (for VOD entries)
- "Go to media" button this will navigate the user to the media page
- Media name
- Name of publisher
- Creation date