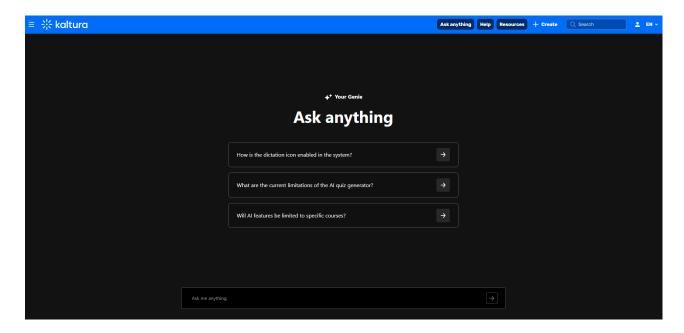

#### How Genie works

Using Genie is easy - just type a question into the **Ask Anything** field, and it instantly searches your organization's indexed content to generate structured responses. Results appear as interactive flashcards with key takeaways, video clips, and follow-up suggestions to help you dive deeper.