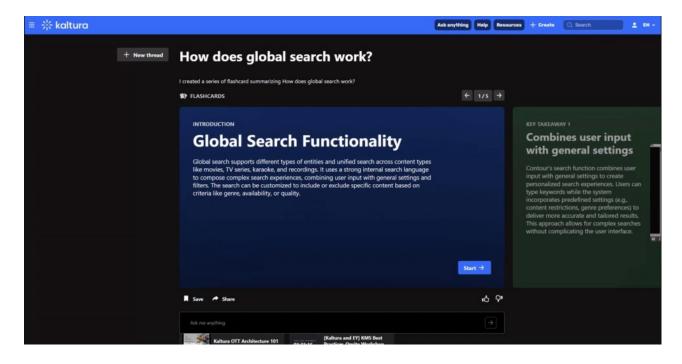

#### How Genie works

Using Genie is easy - just type a question into the **Ask Anything** field, and it instantly searches your organization's indexed content to generate structured responses. Results appear as interactive flashcards with key takeaways, video clips, and follow-up suggestions to help you dive deeper.

Genie only pulls from content it has access to, ensuring all responses are accurate, relevant, and aligned with your organization's knowledge base. It also respects user entitlements, so the same question may yield different results for different users based on their access permissions.