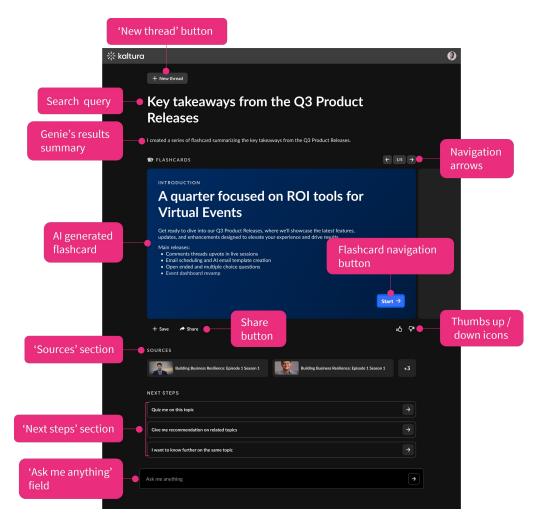

# **Key features**

- 'New Thread' button Click to start a new search from scratch.
- **Search query** See your typed question displayed prominently at the top.
- **Genie's results summary** View a brief explanation of how Genie interpreted your question and generated the answer.
- **Navigation arrows** Move between multiple flashcards if the answer spans more than one.
- Al generated flashcard View answers in the form of flashcards, including key takeaways and video clips (if available).
- **Flashcard navigation button** Click 'Start' to navigate to the next flashcard in the response set.
- Save button (Coming Soon)
- **Share button** Copy a link to the specific Genie response to share with others.
- **Thumbs up / down icons** Rate Genie's response to improve accuracy.
- 'Sources' section See the video clips Genie used to generate the response.
- 'Next Steps' section Get suggested follow-up questions.
- 'Ask Me Anything' field Refine your search or ask additional questions.