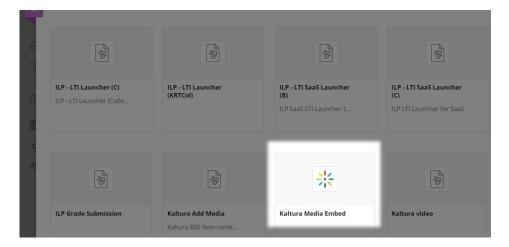

In the Content Market, select the **Kaltura embed tool**. The name of the tool in your organization may differ from what appears in the image.

The Embed Kaltura Media window opens.

5. Click the **Embed** button next to the media you want to insert. If you want to upload or create new media, see Add new media below.