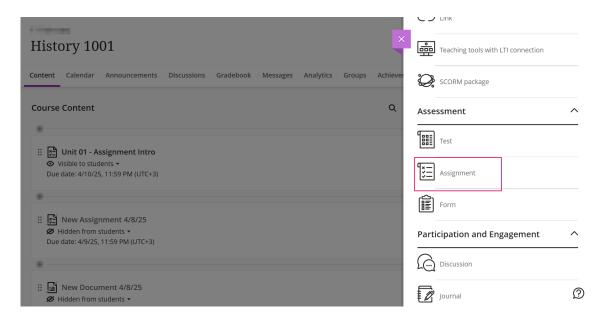

2. In the panel that opens on the right, select **Assignment**.

The new assignment page opens.

- 3. Type in the assignment name and then type the assignment instructions into the text box.
- 4. In the text editor, click the + button and select **Content Market** from the dop-down menu.

In the Content Market, select the **Kaltura embed tool**. The name of the tool in your organization may differ from what appears in the image.

The Embed Kaltura Media window opens.

5. Click the **Embed** button next to the media you want to insert. If you want to upload or create new media, see Add new media below.