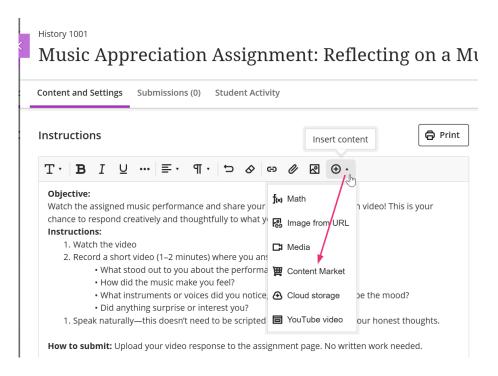

2. In the panel that opens on the right, select **Assignment**.

The new assignment page opens.

- 3. Type in the assignment name and then type the assignment instructions into the text box.
- 4. In the text editor, click the + button and select **Content Market** from the dop-down menu.

In the Content Market, select the **Kaltura embed tool**. The name of the tool in your organization may differ from what appears in the image.

The Embed Kaltura Media window opens.

5. Click the **Embed** button next to the media you want to insert. If you want to upload or create new media, see Add new media below.