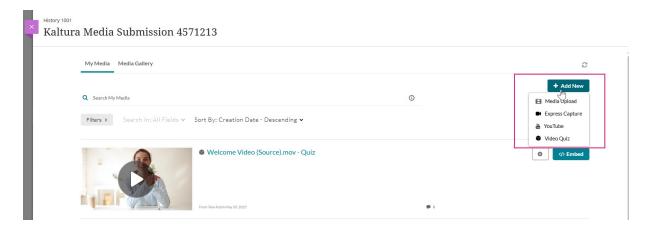

In the Content Market, select the **Kaltura embed tool**. The name of the tool in your organization may differ from what appears in the image.

The Embed Kaltura Media window opens.

5. Click the **Embed** button next to the media you want to insert. If you want to upload or create new media, see Add new media below.

The 'Insert Content Market Item' window displays.

6. You can edit the display name if desired, then click **Insert**.

The video is embedded in the Blackboard editor.

7. Click Save.