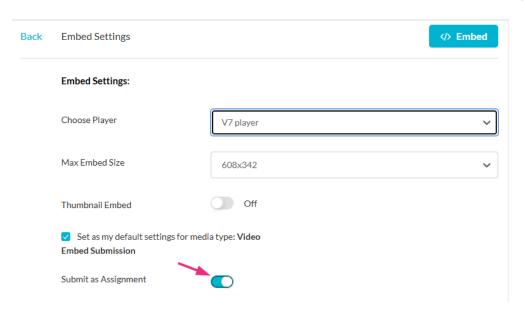

#### 1. Choose from the available options:

- **Choose player**: Select from pre-configured players defined by your administrator.
- Max embed size: Set the maximum display size for the video. The default size in

Blackboard is 1200x720, but you can adjust this to fit your page layout.

- **Thumbnail embed**: Display a static preview image instead of loading the full video player immediately.
- Save these settings as default: Apply the same embed settings automatically to future media.
- 2. If embedding media as an assignment, enable the **Submit as Assignment** toggle.

3. Click **Embed** at the top-right corner.

Your video will appear in the Blackboard editor.

- What are the defining characteristics of the Paleolithic, Mesolithic, or Neolithic periods?
- · How did early humans adapt to their environments during this time?
- What significant discoveries or developments influenced human civilization?