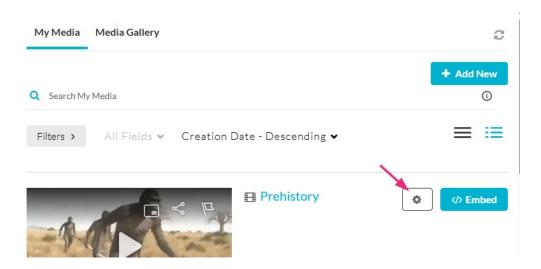

After the upload is complete, you can click the **settings icon** to adjust embed settings (if available), then click **Save and Embed**.

## Customize your video settings

To customize your video before submitting, click the **settings icon** next to the media you want to embed.