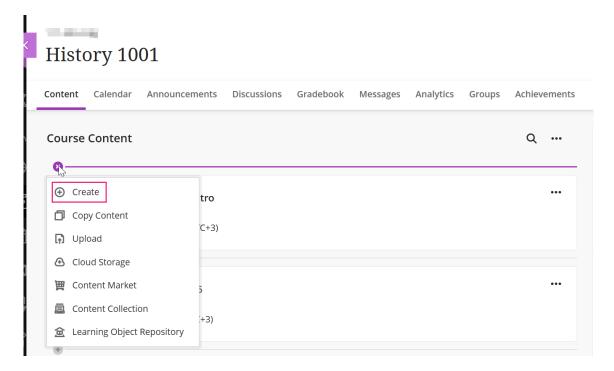

#### Embed Kaltura media in Blackboard

1. In your Blackboard course, click on an item where you want to embed your media (for example, an Announcement, Discussion, or Assignment). In our example, we're creating an Assignment.

2. In the panel that opens on the right, select **Assignment**.

The new assignment page opens.

- 3. Type in the assignment name and then type the assignment instructions into the text box.
- 4. In the text editor, click the + button and select **Content Market** from the dop-down menu.