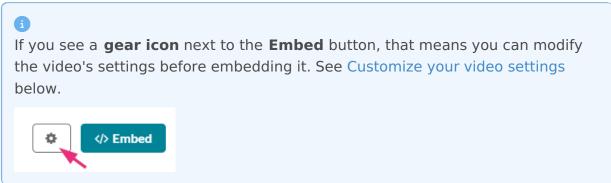

After the upload is complete, you can click the **settings icon** to adjust embed settings (if available), then click **Save and Embed**.

## Customize your video settings

To customize your video before submitting, click the **settings icon** next to the media you want to embed.