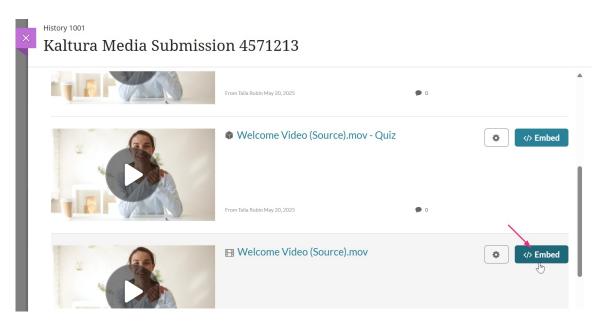

In the Content Market, select the **Kaltura embed tool**. The name of the tool in your organization may differ from what appears in the image.

The Embed Kaltura Media window opens.

5. Click the **Embed** button next to the media you want to insert. If you want to upload or create new media, see Add new media below.

The 'Insert Content Market Item' window displays.

6. You can edit the display name if desired, then click **Insert**.

The video is embedded in the Blackboard editor.

7. Click Save.