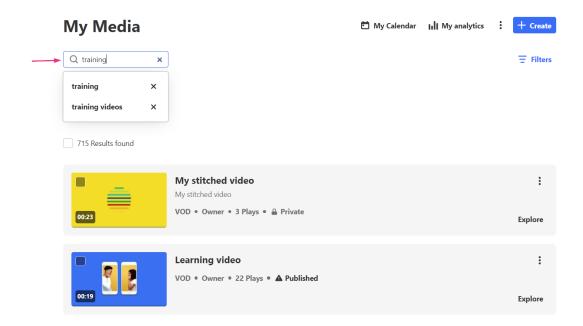

### Perform a search

1. Access the My Media page.

2. On the My Media page, enter your keyword(s) in the search field.

As you type, you will see your search history. If you hover, you'll see an 'x', which you can click to remove the search from your 'previous searches'.

3. Press **Enter** on your keyboard to activate the search.

The total number of results displays at the top left of the page.

After conducting a search, you can access advanced search options for specific fields by clicking the gear icon.