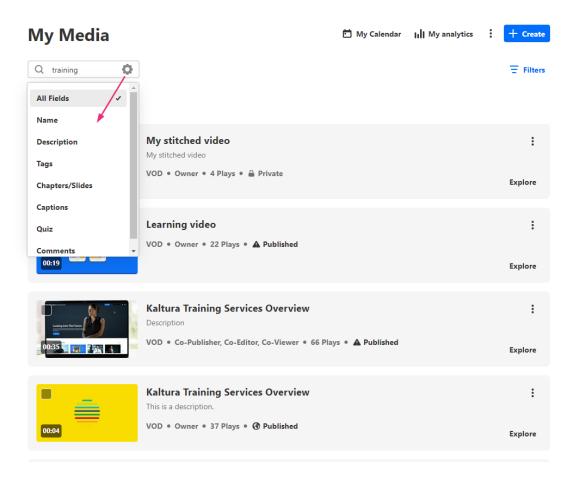

3. Press **Enter** on your keyboard to activate the search.

The total number of results displays at the top left of the page.

After conducting a search, you can access advanced search options for specific fields by clicking the gear icon.

The gear icon will not be visible unless a search term is entered.

The gear icon opens a drop-down menu with filters allowing you to search for the term in one of these specific fields:

- All fields
- Name
- Description
- Tags
- Chapters / Slides
- Captions
- Quiz (results from guiz guestions and answers)
- **OCR** (Optical Character Recognition detects and extracts text from on-screen elements such as slides, images, etc.)
- Comments

Please note **Playlists** are not currently searchable.