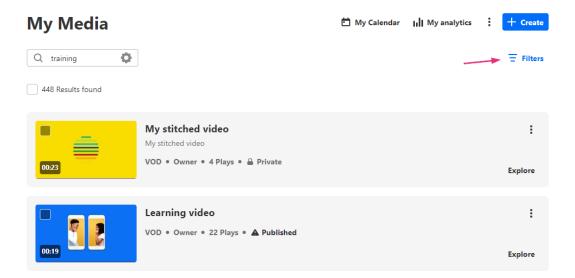

### Perform a search

1. Access the My Media page.

2. On the My Media page, enter your keyword(s) in the search field.

As you type, you will see your search history. If you hover, you'll see an 'x', which you can click to remove the search from your 'previous searches'.

3. Press **Enter** on your keyboard to activate the search.

The total number of results displays at the top left of the page.

After conducting a search, you can access advanced search options for specific fields by clicking the gear icon.