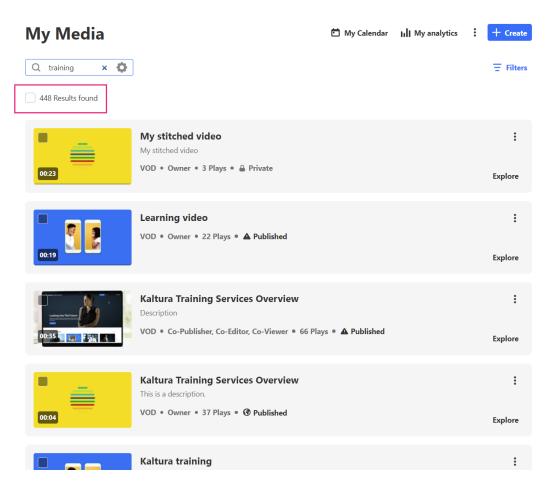

3. Press **Enter** on your keyboard to activate the search.

The total number of results displays at the top left of the page.

After conducting a search, you can access advanced search options for specific fields by clicking the gear icon.