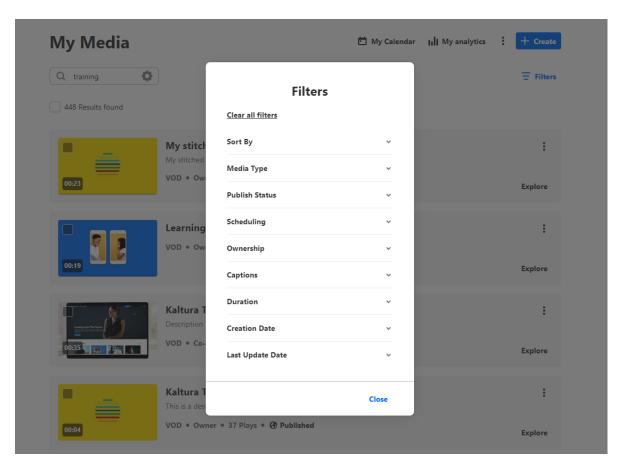

#### **Filters**

Click **Filters** at the top right of the page to display a list of filters.

Use the filters to filter, sort, and adjust your search. If a filter is not relevant, it will be grayed out.

### **Filters**

| Clear all filters                              |   |
|------------------------------------------------|---|
| Sort By                                        | ^ |
| Relevance                                      |   |
| <ul> <li>Creation Date - Descending</li> </ul> |   |
| Creation Date - Ascending                      |   |
| Update Date - Ascending                        |   |
| Update Date - Descending                       |   |
| Alphabetically - A to Z                        |   |
| Alphabetically - Z to A                        |   |
| Views                                          |   |
| Plays                                          |   |
| Likes                                          |   |
| Comments                                       |   |
| Scheduling Ascending                           |   |
| Scheduling Descending                          |   |

### More filters

| Publish Status   | ~ |
|------------------|---|
| Scheduling       | ~ |
| Ownership        | ~ |
| Captions         | ~ |
| Duration         | ~ |
| Creation Date    | ~ |
| Last Update Date | ~ |

- Publish status All statuses / Private / Published / Pending / Rejected
- Scheduling All availabilities / Future scheduling / Available now / Past scheduling
- Ownership Any Owner / Media I or my group owns / Media my group owns / Media I can edit / Media I can view / Media I can publish
- Captions All captions / Available / Not available
- Duration Any duration / 00:00-10:00 min / 10:00-30:00 min / 30:00-60:00 min /
   Custom
- Creation Date Any date / Last 7 days / Last 30 days / Custom
- Last update date Any date / Last 7 days / Last 30 days / custom