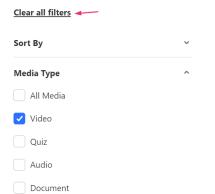

### Media type

### **Filters**

| Media Type        | ^ |
|-------------------|---|
| ✓ All Media       |   |
| Video             |   |
| Quiz              |   |
| Audio             |   |
| Document          |   |
| Draft             |   |
| Image             |   |
| Live Events       |   |
| Room              |   |
| Interactive Video |   |

#### Media type filters:

Please note that the filtering options below may vary depending on what has been configured on your account.

- All media
- Video
- Quiz
- Audio
- Document
- Draft
- Image
- Live events
- Room
- Interactive video