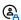

## Add media to a playlist in Blackboard

Last Modified on 06/13/2025 5:04 pm IDT



This article is designated for faculty members.

#### **About**

Playlists serve as an effective tool for organizing and presenting media content. You can conveniently add media to playlists, thereby improving the accessibility and engagement of your content.



These instructions are for non-Theming users. For Theming users, please see our article 'Add media to playlist - Theming'.

### Access the edit playlist page

1. Access the Media Gallery.



2. At the top right of the Media Gallery, click the hamburger menu and select **Edit**.





The Edit Media Gallery page displays.

3. Click the **Playlists** tab.



The playlists in your Media Gallery display.



#### **Edit Media Gallery**



Locate the desired playlist and click the pencil icon at the far right.

# Edit Media Gallery



T