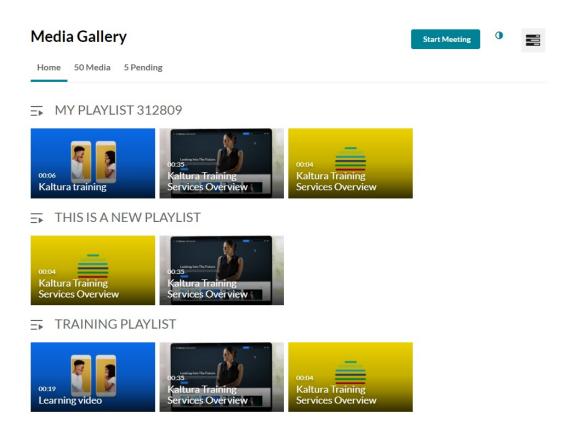

### Access the edit playlist page

1. Access the Media Gallery.

2. At the top right of the Media Gallery, click the hamburger menu and select **Edit**.

The Edit Media Gallery page displays.

3. Click the **Playlists** tab.

#### **Edit Media Gallery**

Locate the desired playlist and click the pencil icon at the far right.