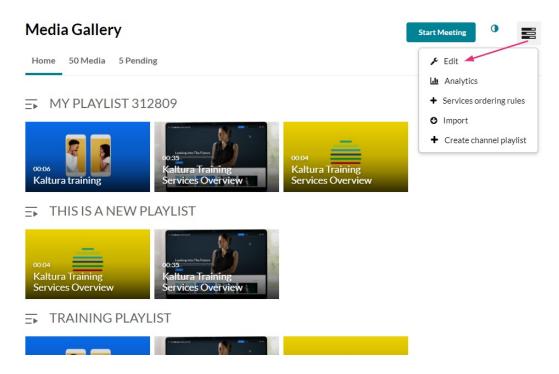

### Access the edit playlist page

1. Access the Media Gallery.

2. At the top right of the Media Gallery, click the hamburger menu and select **Edit**.

The Edit Media Gallery page displays.

3. Click the **Playlists** tab.

# Edit Media Gallery

The **Edit Playlist** page displays.