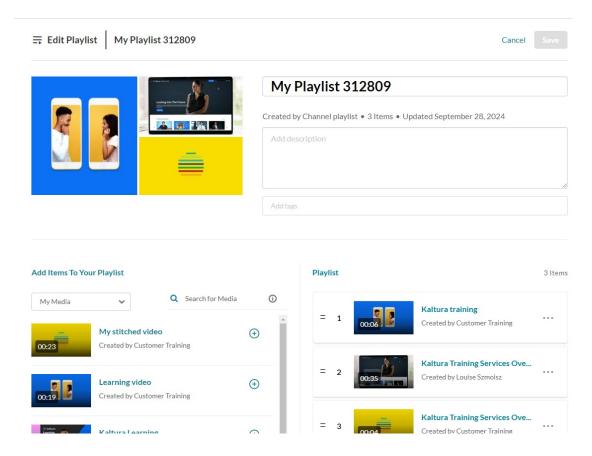

# Edit Media Gallery

The **Edit Playlist** page displays.

## Add media to your playlist

1. Choose the media you want for your playlist.

You can use the search function to find the media you want to add, or use the drop-down menu. The menu includes the following two options:

The selected items show a check symbol of and move into the **My Playlist** column on the right. (If you change your mind and don't want that item, just click the check symbol of to remove it.)

To manually reorder media in the playlist, grab the two lines to the left of the media and drag to the desired spot in the playlist.