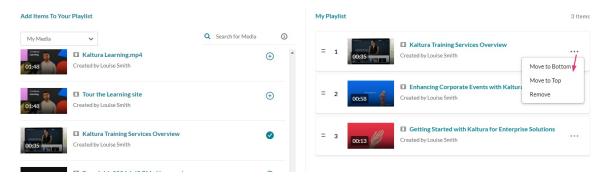

The selected items show a check symbol on and move into the **My Playlist** column on the right. (If you change your mind and don't want that item, just click the check symbol of to remove it.)

To manually reorder media in the playlist, grab the two lines to the left of the media and drag to the desired spot in the playlist.

You can also click the **three dots menu** next to an item and move the item to the top or bottom of the playlist, or to remove the item.

3. When you're happy with your selected items, click **Go to Media Gallery**.