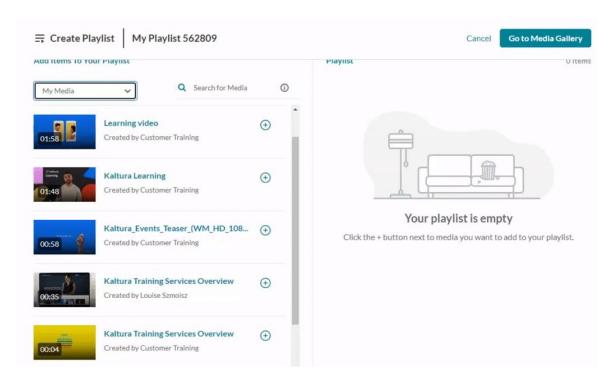

## Create a new playlist

1. Access the Media Gallery.

From the Actions menu, select Create channel playlist.

The Create Playlist page displays.

2. Add a title (default is 'My Playlist' ), description, and tags.

Add items to your playlist

To add Kaltura Video Quizzes and documents to a playlist, ensure your main playlist player is set to a **v7 player**.

1. Choose the media you want for your playlist.

You can use the search function to find the media you want to add, or use the dropdown menu. The menu includes the following two options:

- My Media Select this to display media from your My Media library.
- Media Gallery Select this to display media that is available in the Media Gallery.

2. Click the add button(s) • next to the items you want to add.