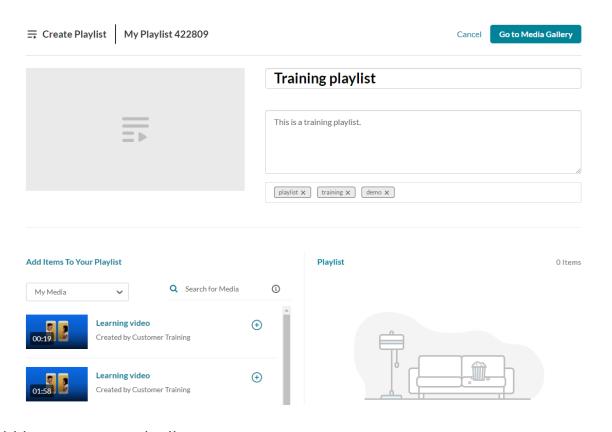

## Create a new playlist

1. Access the Media Gallery.

From the Actions menu, select Create channel playlist.

The Create Playlist page displays.

2. Add a title (default is 'My Playlist' ), description, and tags.

Add items to your playlist

To add Kaltura Video Quizzes and documents to a playlist, ensure your main playlist player is set to a **v7 player**.

1. Choose the media you want for your playlist.

You can use the search function to find the media you want to add, or use the dropdown menu. The menu includes the following two options:

- My Media Select this to display media from your My Media library.
- Media Gallery Select this to display media that is available in the Media Gallery.

2. Click the add button(s) • next to the items you want to add.