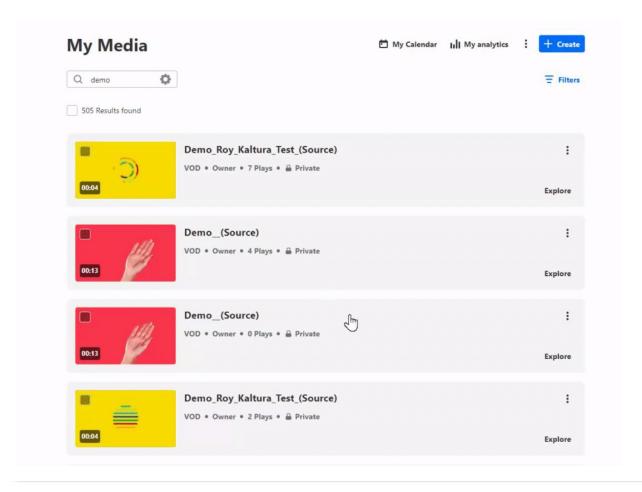

#### Perform a search

Access the My Media page.

On the My Media page, enter your keyword(s) in the search field. As you type, y ou will see your search history. If you hover, you'll see an 'x', which you can click to remove the search from your 'previous searches'.

Press **Enter** on your keyboard to activate the search.

The total number of results displays at the top left of the page.

After conducting a search, you can access advanced search options for specific fields by clicking the gear icon.

# **Explore**

Click **Explore to view** additional information about the entry, such as Owner, Creation date, Views and Likes. Click **Go to Media** to navigate directly to the entry. Click **X Close** at the top of the side bar to collapse the results.