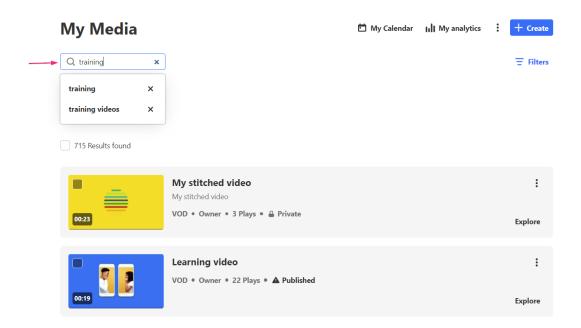

#### Perform a search

Access the My Media page.

On the My Media page, enter your keyword(s) in the search field. As you type, y ou will see your search history. If you hover, you'll see an 'x', which you can click to remove the search from your 'previous searches'.

Press **Enter** on your keyboard to activate the search.

The total number of results displays at the top left of the page.

After conducting a search, you can access advanced search options for specific fields by clicking the gear icon.