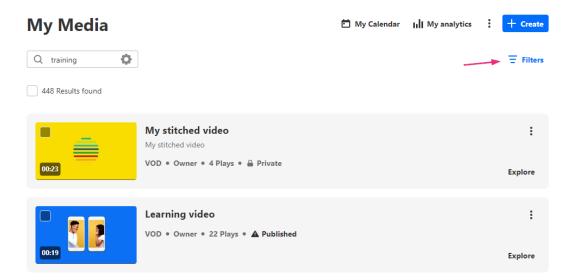

#### Perform a search

Access the My Media page.

On the My Media page, enter your keyword(s) in the search field. As you type, y ou will see your search history. If you hover, you'll see an 'x', which you can click to remove the search from your 'previous searches'.

Press **Enter** on your keyboard to activate the search.

The total number of results displays at the top left of the page.

After conducting a search, you can access advanced search options for specific fields by clicking the gear icon.

⚠ The gear icon will not be visible unless a search term is entered.

The gear icon opens a drop-down menu with filters allowing you to search for the term in one of these specific fields:

- All fields
- Name
- Description
- Tags
- Chapters / Slides
- Captions
- Quiz (results from guiz guestions and answers)
- Comments

**Filters** 

Click **Filters** at the top right of the page to display a list of filters.

Use the filters to filter, sort, and adjust your search. If a filter is not relevant, it will be grayed out.