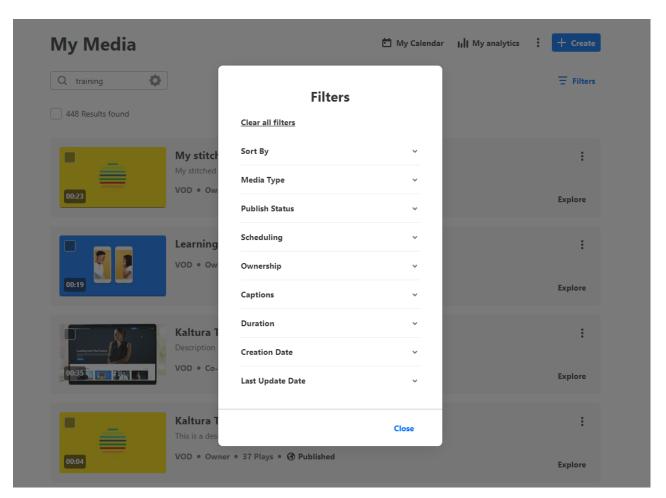

**Filters** 

Click **Filters** at the top right of the page to display a list of filters.

Use the filters to filter, sort, and adjust your search. If a filter is not relevant, it will be grayed out.

## Sort By

You can sort results using the **Sort by** feature.

## **Filters**

| Clear all filters            |   |
|------------------------------|---|
| Sort By                      | ^ |
| Relevance                    |   |
| • Creation Date - Descending |   |
| Creation Date - Ascending    |   |
| Update Date - Ascending      |   |
| Update Date - Descending     |   |
| Alphabetically - A to Z      |   |
| Alphabetically - Z to A      |   |
| ○ Views                      |   |
| Plays                        |   |
| Likes                        |   |
| Comments                     |   |
| Scheduling Ascending         |   |
| Scheduling Descending        |   |

## More filters

- Publish status All statuses / Private / Published / Pending / Rejected
- Scheduling All availabilities / Future scheduling / Available now / Past scheduling
- Ownership Any Owner / Media I or my group owns / Media my group owns / Media I can edit / Media I can view / Media I can publish
- Captions All captions / Available / Not available
- Duration Any duration / 00:00-10:00 min / 10:00-30:00 min / 30:00-60:00 min /
  Custom
- Creation Date Any date / Last 7 days / Last 30 days / Custom
- Last update date Any date / Last 7 days / Last 30 days / custom
- Expand your filtering options by configuring custom metadata.

Click **Clear all filters** to reset all filters and sorting back to the defaults. If no filters were used, the button will be grayed out.