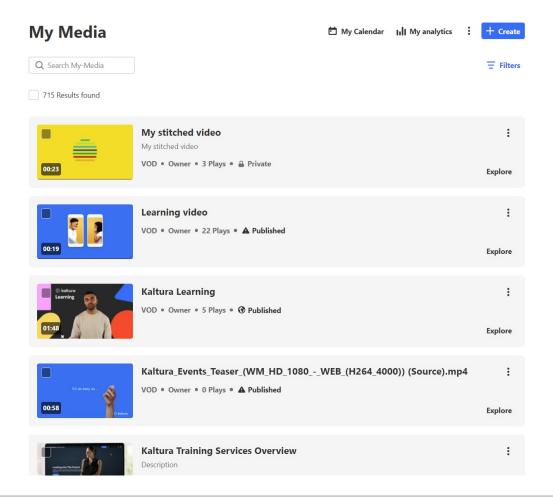

#### Perform a search

Access the My Media page.

On the My Media page, enter your keyword(s) in the search field. As you type, y ou will see your search history. If you hover, you'll see an 'x', which you can click to remove the search from your 'previous searches'.

Press **Enter** on your keyboard to activate the search.

The total number of results displays at the top left of the page.

After conducting a search, you can access advanced search options for specific fields by clicking the gear icon.

# **Explore**

Click **Explore to view** additional information about the entry, such as Owner, Creation date, Views and Likes. Click **Go to Media** to navigate directly to the entry. Click **X Close** at the top of the side bar to collapse the results.