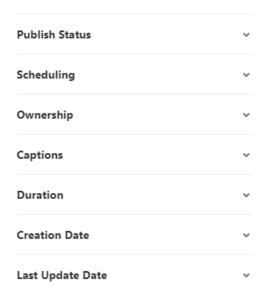

## More filters

- Publish status All statuses / Private / Published / Pending / Rejected
- Scheduling All availabilities / Future scheduling / Available now / Past scheduling
- Ownership Any Owner / Media I or my group owns / Media my group owns / Media I can edit / Media I can view / Media I can publish
- Captions All captions / Available / Not available
- Duration Any duration / 00:00-10:00 min / 10:00-30:00 min / 30:00-60:00 min /
  Custom
- Creation Date Any date / Last 7 days / Last 30 days / Custom
- Last update date Any date / Last 7 days / Last 30 days / custom
- Expand your filtering options by configuring custom metadata.