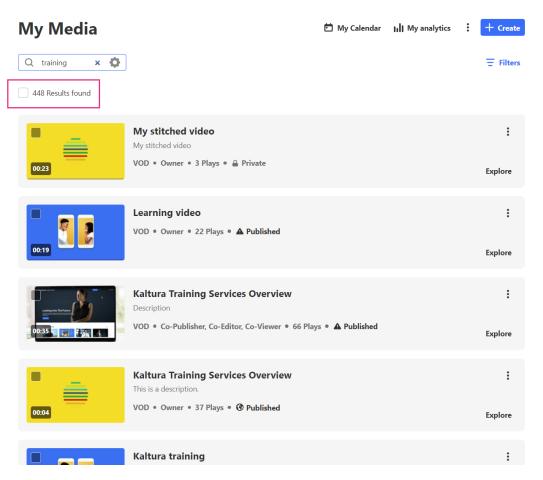

Press **Enter** on your keyboard to activate the search.

The total number of results displays at the top left of the page.

After conducting a search, you can access advanced search options for specific fields by clicking the gear icon.