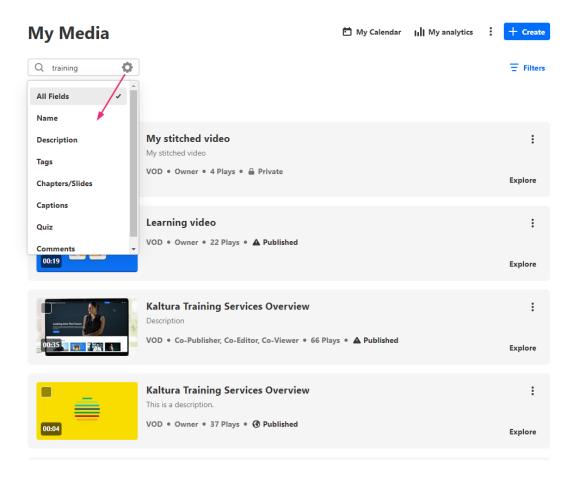

Press **Enter** on your keyboard to activate the search.

The total number of results displays at the top left of the page.

After conducting a search, you can access advanced search options for specific fields by clicking the gear icon.

⚠ The gear icon will not be visible unless a search term is entered.

The gear icon opens a drop-down menu with filters allowing you to search for the term in one of these specific fields:

- All fields
- Name
- Description
- Tags
- Chapters / Slides
- Captions
- Quiz (results from guiz guestions and answers)
- Comments