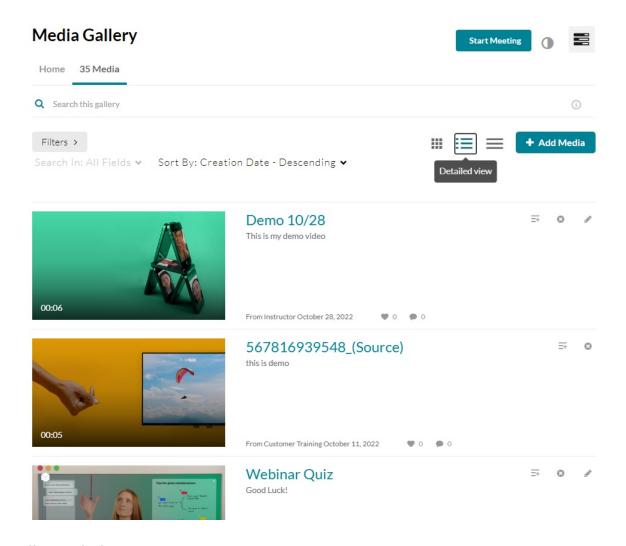

# Set your media display

Content in the Media tab can be displayed in one of three ways - Grid, Detailed, or Collapsed view. You can change this display by clicking one of the three buttons below:

## Grid view (default)

Detailed view

Collapsed view