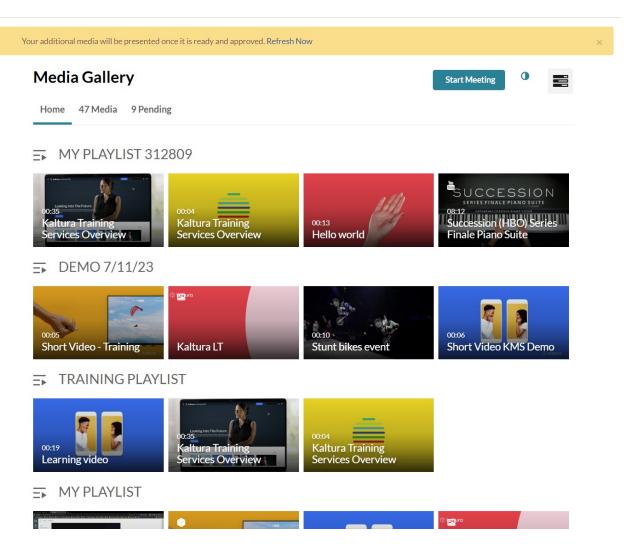

#### Home tab

The Home tab is displayed as the first tab when playlists are available in the Media Gallery. Media Gallery managers can create playlists to curate, organize, and categorize displayed featured content in their course. To learn more, see Create and Add Media to a Playlist and Manage Playlists.

### DEMO PLAYLIST 11/29/22

#### **DEMO ADI PLAYLIST**