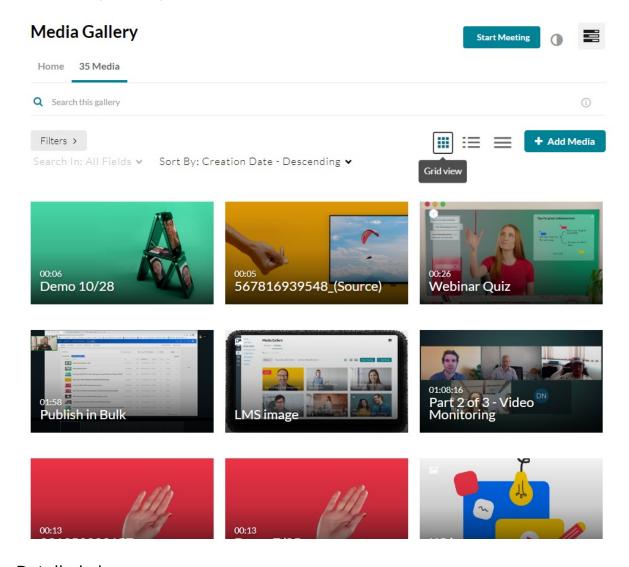

# Set your media display

Content in the Media tab can be displayed in one of three ways - Grid, Detailed, or Collapsed view. You can change this display by clicking one of the three buttons below:

## Grid view (default)

Detailed view

Collapsed view