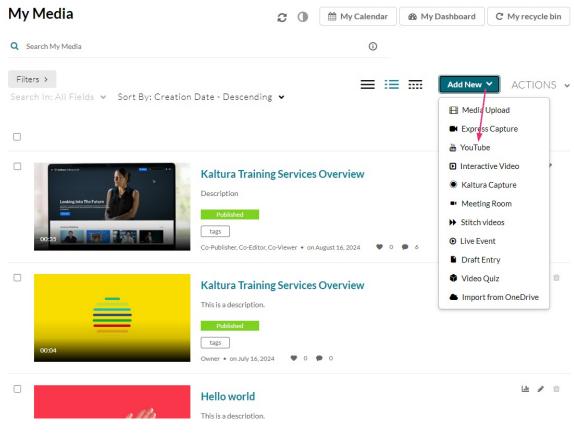

### Add a YouTube video

- 1. Navigate to your My Media page.
- 2. Click the Add New menu and select YouTube.

The YouTube page displays.

#### YouTube

3. Paste the YouTube link into the empty field below **Video Page Link (or Content ID)**.

Video Page Link (or Content ID)

c1WBzMLgixM

4. Click **Preview** to edit the YouTube entry.