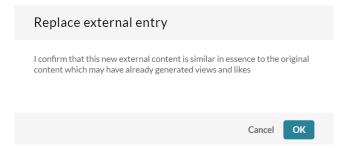

#### 5. Click Replace.

A confirmation message displays: *I confirm that this external content is similar in essence to the original content which may have already generated views and likes.* 

- 6. Click **OK**.
- If you'd like to edit the metadata, click the **Details** tab, make the desired changes, then click **Save**.