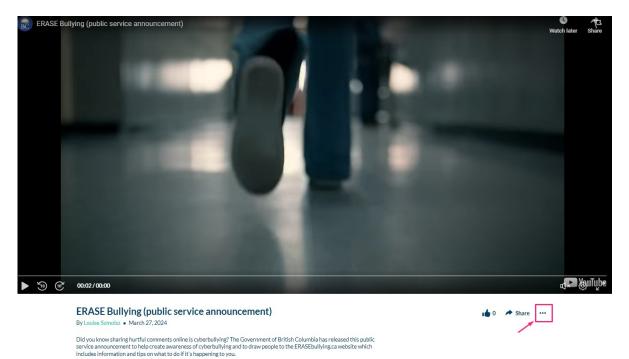

## Replace a YouTube link

1. Click the **three dots menu** on the lower right of the video.

2. Select **Edit** from the drop-down menu.

| Add to playlist   |   |
|-------------------|---|
| Edit 🛹            |   |
| Add to watch list |   |
| Analytics         |   |
| Launch editor     |   |
| Delete            |   |
|                   | 1 |