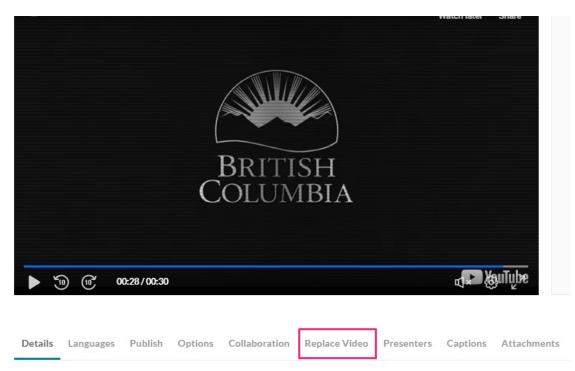

More Info

The edit media page displays.

3. On the edit media page, click the **Replace Video** tab.

4. Under the **Replace Video** tab, enter the replacement link or Content ID in the blank field.

| Details                       | Languages                     | Publish | Options | Collaboration | Replace Video | Presenters | Captions | Attachments | Display |
|-------------------------------|-------------------------------|---------|---------|---------------|---------------|------------|----------|-------------|---------|
| Please set co<br>Video Page I | ontent id<br>Link (or Content | ID)     |         |               |               |            |          |             |         |
| c1WBzMI                       | LgixM                         | -       | _       |               |               |            |          |             |         |
| Replace                       |                               |         |         |               |               |            |          |             |         |