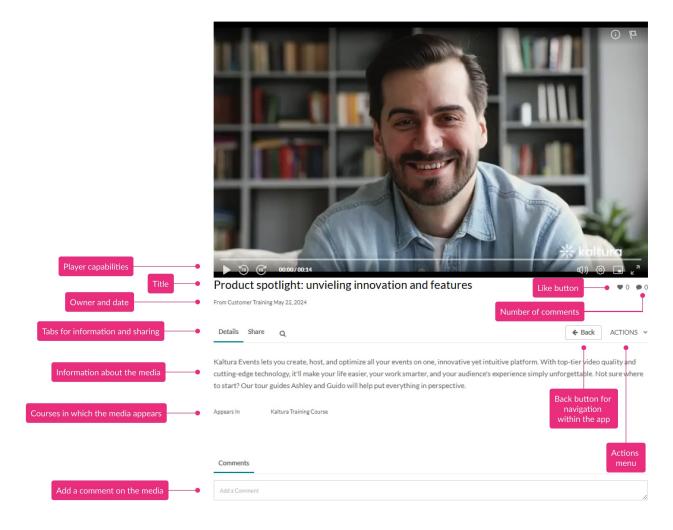

Let's check out some of its capabilities:

## Key features

- Like Users can rate the video by clicking the "like" button.
- Embed Clicking on the Share tab opens options to link to media page, embed or

Copyright © 2024 Kaltura Inc. All Rights Reserved. Designated trademarks and brands are the property of their respective owners. Use of this document constitutes acceptance of the Kaltura Terms of Use and Privacy Policy.

share via social media.

- Actions menu Click the Actions menu for additional options.
- **Player capabilities** Please see Introduction to the Kaltura Player for complete information.
- Title of the media
- Owner and date
- Information about the media All the information and metadata about the entry.
- Appears in Lists the courses in which the media appears.
- **Comments** Add comments on the media. The number of comments on the media displays just below the lower right corner of the media, next to the "like" button.