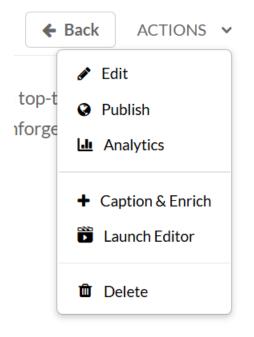

## Actions menu

Click the Actions menu to open additional options:

- Edit Click to edit your entry.
- **Publish** You can select in which media gallery the entry will be published. Once you publish the media in a media gallery, the name will appear on the media page.
- **Analytics** Click to access the VOD analytics dashboard and get an overview of the media entry.
- **Download** Click to download a certain flavor of the media to your desktop.
- Add to Playlist Click to add the entry to another playlist.
- Add to Watch List Click to add the entry to your personal watch list. Text will change from "Add to watch list" to "Remove from watch list" according to your

status.

- **REACH Captions & Enrich** Select to order captions and enrichment services.
- Launch Editor Click to launch the Kaltura Video Editor.
- **Delete** Click to delete the entry and move it to the Recycle Bin.

: Your Actions menu may look slightly different depending on what has been enabled in your account. If there is something missing, please contact your account administrator to have it enabled.