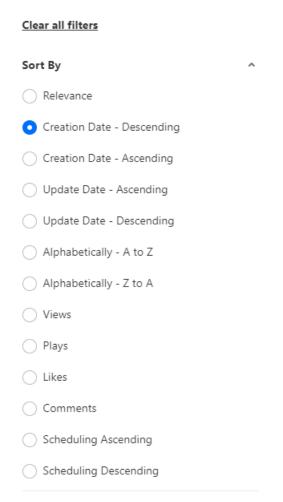

# Sort By

You can sort results using the **Sort by** feature.

#### Available sorts:

- **Relevance** scored according to how well search results match the query and its context
- Creation Date
- Update Date
- Alphabetically
- Views
- Plays
- Likes
- Comments
- Scheduling