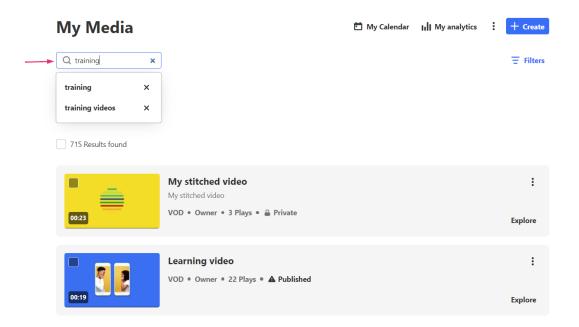

2. On the My Media page, enter your keyword(s) in the search field.

As you type, you will see your search history. If you hover, you'll see an 'x', which you can click to remove the search from your 'previous searches'.

3. Press **Enter** on your keyboard to activate the search.

The total number of results displays at the top left of the page.

| My Media       | 🖆 My Calenda                                                                                                           | r <b>IIII</b> My analytics | : + Create |
|----------------|------------------------------------------------------------------------------------------------------------------------|----------------------------|------------|
| Q training × 🗘 |                                                                                                                        |                            | ∃ Filters  |
| 00:23          | My stitched video<br>My stitched video<br>VOD • Owner • 3 Plays • 🔒 Private                                            |                            | Explore    |
| 00:19          | Learning video<br>VOD • Owner • 22 Plays • A Published                                                                 |                            | Explore    |
|                | Kaltura Training Services Overview<br>Description<br>VOD • Co-Publisher, Co-Editor, Co-Viewer • 66 Plays • A Published |                            | Explore    |
| 00:04          | Kaltura Training Services Overview<br>This is a description.<br>VOD • Owner • 37 Plays • <b>③</b> Published            |                            | Explore    |
|                | Kaltura training                                                                                                       |                            | :          |