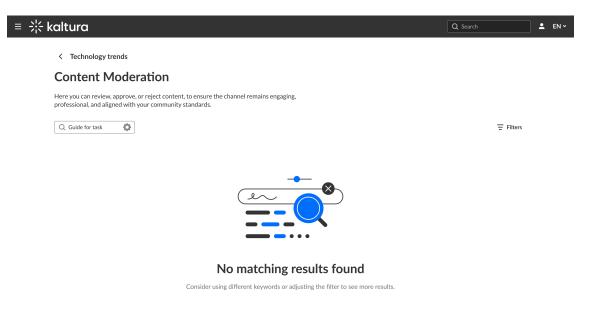

#### If no results are found, a message will display indicating no matches:

Approve or reject media