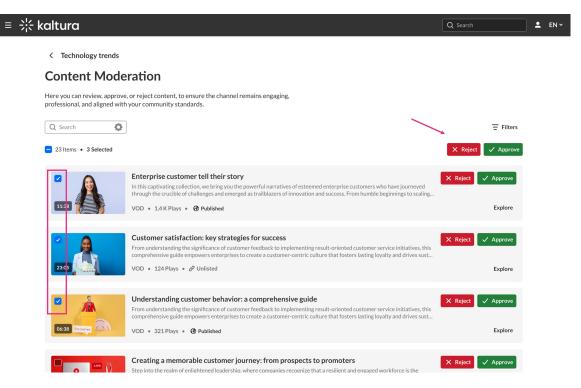

## Bulk approve or reject media

You can perform bulk actions to approve or reject them simultaneously. Simply select the media items by clicking the checkboxes on the thumbnails and then click **Approve** or **Reject** at the top of the page.

A confirmation message displays: Are you sure you want to approve [number] media?

| ≡ 🔆 kaltura                                                                                                                          |                                                                                                                                                                                                                                                                                                                                                      |                    |  |
|--------------------------------------------------------------------------------------------------------------------------------------|------------------------------------------------------------------------------------------------------------------------------------------------------------------------------------------------------------------------------------------------------------------------------------------------------------------------------------------------------|--------------------|--|
| <ul> <li>Technology trends</li> <li>Content Mode</li> <li>Here you can review, approve<br/>professional, and aligned with</li> </ul> | , or reject content, to ensure the channel remains engaging,                                                                                                                                                                                                                                                                                         |                    |  |
| Q Search                                                                                                                             |                                                                                                                                                                                                                                                                                                                                                      | = Filters          |  |
| 23 Items • 3 Selected                                                                                                                |                                                                                                                                                                                                                                                                                                                                                      | X Reject 🗸 Approve |  |
| 1130                                                                                                                                 | Enterprise         Bulk approve confirmation           In this captivat<br>through the cr         Are you sure you want to approve 3 media?         ourneyed<br>ge to scaling           VOD + 1.4 K         V                                                                                                                                        | X Reject Approve   |  |
|                                                                                                                                      | Cancel 🗸 Approve                                                                                                                                                                                                                                                                                                                                     |                    |  |
|                                                                                                                                      | Customer sausraction: key strategies for success<br>From understanding the significance of customer feedback to implementing result-oriented customer service initiatives, this<br>comprehensive guide empowers enterprises to create a customer-centric culture that fosters lasting loyalty and drives sust                                        | X Reject 🗸 Approve |  |
| 23.05                                                                                                                                | VOD + 124 Plays + ₽ Uniisted                                                                                                                                                                                                                                                                                                                         | Explore            |  |
| 0633 Doore                                                                                                                           | Understanding customer behavior: a comprehensive guide<br>From understanding the significance of customer feedback to implementing result-oriented customer service initiatives, this<br>comprehensive guide empowers enterprises to create a customer-centric culture that fosters lasting loyalty and drives sust<br>VOD • 321 Plays • ③ Published | X Reject Approve   |  |
|                                                                                                                                      | Creating a memorable customer journey: from prospects to promoters Sten into the realm of enlichtened leadership where companies recentize that a realified and engaged workforce is the                                                                                                                                                             | X Reject 🗸 Approve |  |