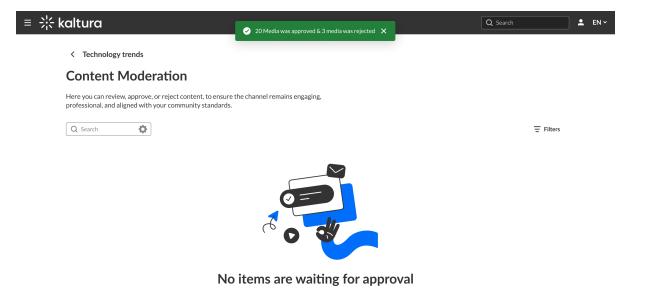

#### Click Approve.

After bulk moderation, a success message confirms: *[number] media approved & [number] media rejected*. Approved and rejected content will be removed from the moderation page. If multiple pages are present, content cards will reload automatically.