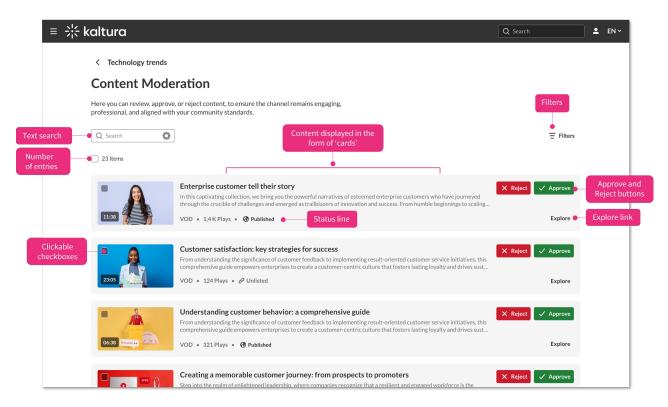

## The Content Moderation page displays.

| ≡ ∺ kaltura                                                                                                                                                                                                                                                                                                                                                      | Q Search           | 单 EN ~ |
|------------------------------------------------------------------------------------------------------------------------------------------------------------------------------------------------------------------------------------------------------------------------------------------------------------------------------------------------------------------|--------------------|--------|
| <ul> <li>Content Moderation</li> <li>Here you can review, approve, or reject content, to ensure the channel remains engaging, professional, and aligned with your community standards.</li> <li>Q Search 23 Items</li> </ul>                                                                                                                                     | <u>−</u> Filters   |        |
| In this captivating collection, we bring you the powerful narratives of esteemed enterprise customers who have journeyed through the crucible of challenges and emerged as trailblazers of innovation and success. From humble beginnings to scaling VOD • 1.4K Plays • ③ Published                                                                              | X Reject           |        |
| 2305       Customer satisfaction: key strategies for success         From understanding the significance of customer feedback to implementing result-oriented customer service initiatives, this comprehensive guide empowers enterprises to create a customer-centric culture that fosters lasting loyalty and drives sust         VOD • 124 Plays • & Unlisted | X Reject V Approve |        |
| Understanding customer behavior: a comprehensive guide<br>From understanding the significance of customer feedback to implementing result-oriented customer service initiatives, this<br>comprehensive guide empowers enterprises to create a customer-centric culture that fosters lasting loyalty and drives sust<br>VOD • 321 Plays • @ Published             | X Reject           |        |
| Creating a memorable customer journey: from prospects to promoters<br>Step into the realm of enlightened leadership where companies renomize that a realign and engaged workforce is the                                                                                                                                                                         | X Reject 🗸 Approve |        |

The Content Moderation page shows all media pending moderation, organized in a card format for easy review.

You can filter the media to refine and sort the list of content without cluttering the page. Clicking the Filters button will open a filter menu displaying all relevant filters.

**③** Filters are configured by your administrator in the Search module.

In the status line, you can click on the **Published icon** to see where the media is published.

| •             | Understanding customer behavior: a comprehensive guide<br>From understanding the significance of customer feedback to implementing result-oriented customer service initiatives, this<br>comprehensive guide empowers enterprises to create a customer-centric culture that fosters lasting loyalty and drives sust | X Reject 🗸 App | rove  |
|---------------|---------------------------------------------------------------------------------------------------------------------------------------------------------------------------------------------------------------------------------------------------------------------------------------------------------------------|----------------|-------|
| 06:38 Encored | VOD • 321 Plays • 🕜 Published                                                                                                                                                                                                                                                                                       | Exp            | olore |

Click the **Explore** link to open a sidebar to view the content directly. When reviewing videos in the **Explore** tab, the video player will load automatically, providing an inline experience for moderation. You can approve or reject the content while remaining on the same page.