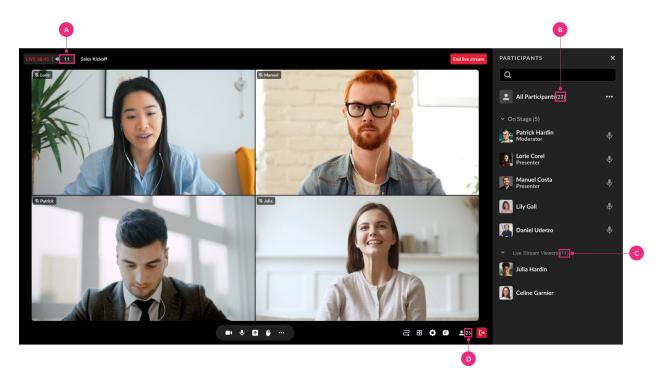

## **About**

During a DIY live broadcast session, the meeting room displays a variety of different figures. You may be wondering, "What do all these numbers mean?" We are here to help!

- (A) Number of users watching the live feed (using the Kaltura Player)
- (B) Aggregated number of users inside the KME Studio room and watching the live feed (using the Kaltura Player)
- (C) Number of users watching the live feed (using the Kaltura Player)
- (**D**) Aggregated number of users inside the KME Studio room and watching the live feed (using the Kaltura Player)