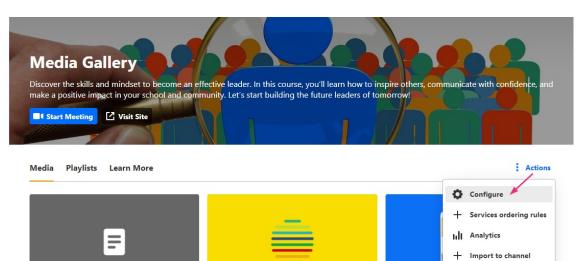

### Access the edit playlist page

1. Access the Media Gallery.

2. At the top right of the Media Gallery, click the **Actions** menu and select **Configure**.

Copyright © 2025 Kaltura Inc. All Rights Reserved. Designated trademarks and brands are the property of their respective owners. Use of this document constitutes acceptance of the Kaltura Terms of Use and Privacy Policy.