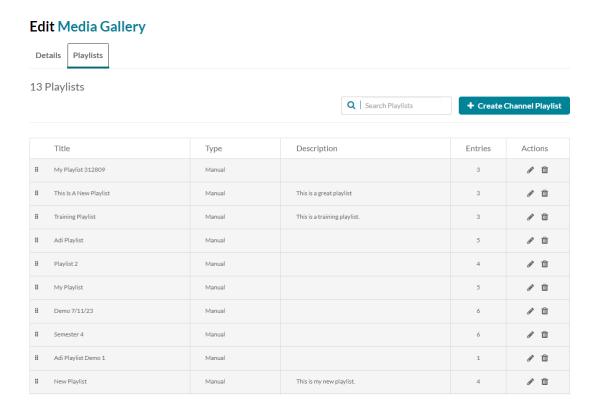

### Access the edit playlist page

1. Access the Media Gallery.

2. At the top right of the Media Gallery, click the **Actions** menu and select **Configure**.

The **Edit Media Gallery** page displays.

3. Click the **Playlists** tab.

#### **Edit Media Gallery**

The playlists in your Media Gallery display.

Locate the desired playlist and click the pencil icon at the far right.