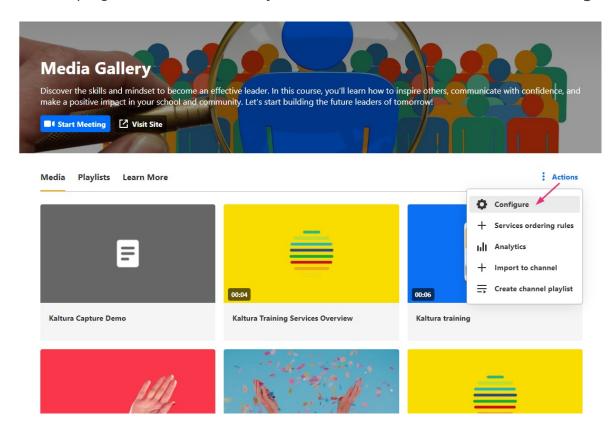

### Access the edit playlist page

1. Access the Media Gallery.

2. At the top right of the Media Gallery, click the **Actions** menu and select **Configure**.

The **Edit Media Gallery** page displays.

3. Click the **Playlists** tab.