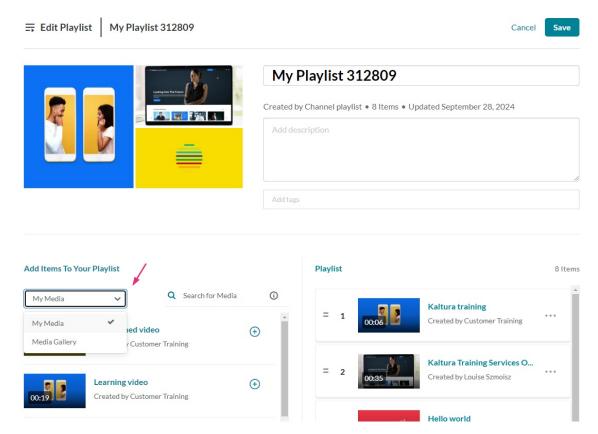

# Add media to your playlist

1. Choose the media you want for your playlist.

You can use the search function to find the media you want to add, or use the dropdown menu. The menu includes the following two options:

- My Media Select this to display media from your My Media library.
- Media Gallery Select this to display media that is available in your Media Gallery.

2. Click the add button(s) 
next to the items you want to add.