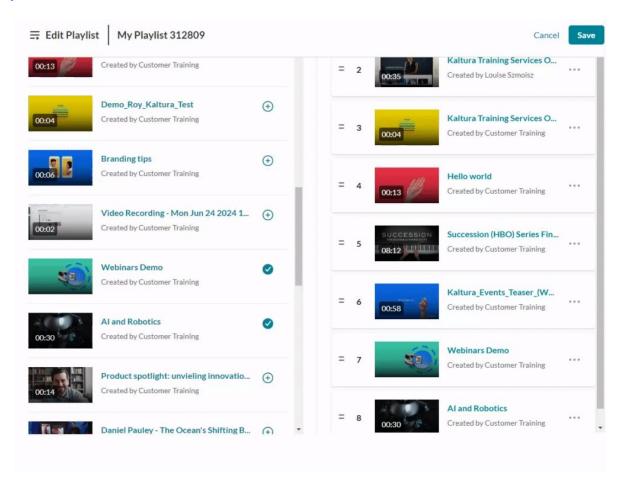

#### The **Edit Playlist** page displays.

# Add media to your playlist

1. Choose the media you want for your playlist.

You can use the search function to find the media you want to add, or use the dropdown menu. The menu includes the following two options:

- My Media Select this to display media from your My Media library.
- Media Gallery Select this to display media that is available in your Media Gallery.

2. Click the add button(s) 
next to the items you want to add.