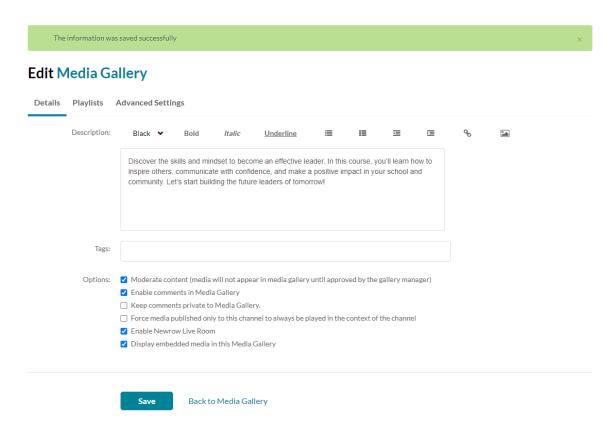

### **Edit Media Gallery**

4. Click **Save** to save your changes.

A success message displays: The information was saved successfully.

- 5. Click **Back to Media Gallery** at the bottom of the page.
- 6. On the Media Gallery page, click the **Playlists** tab to view your modified playlist.