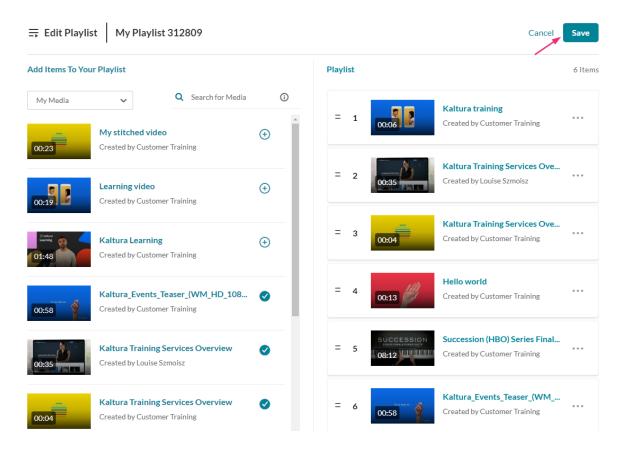

You can also click the **three dots menu** next to an item and move the item to the top or bottom of the playlist, or to remove the item.

3. When you're happy with your selected items, click **Save**.

The Edit Media Gallery page displays.