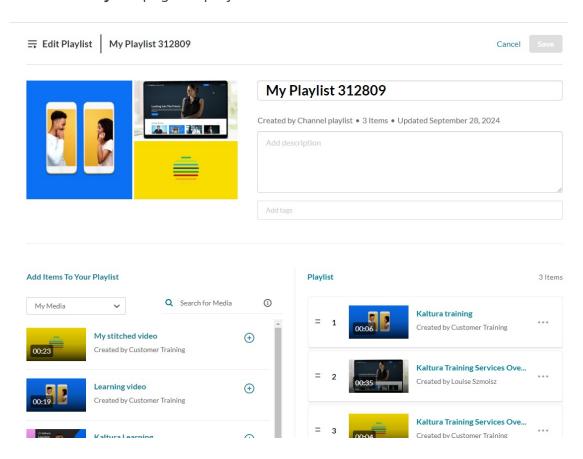

#### The **Edit Playlist** page displays.

# Add media to your playlist

1. Choose the media you want for your playlist.

You can use the search function to find the media you want to add, or use the dropdown menu. The menu includes the following two options: