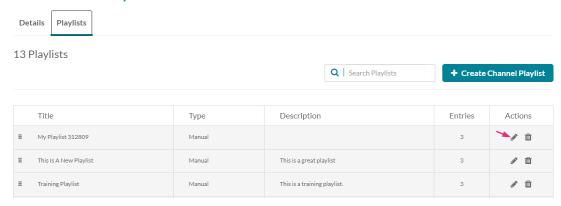

#### **Edit Media Gallery**

The playlists in your Media Gallery display.

Locate the desired playlist and click the pencil icon at the far right.