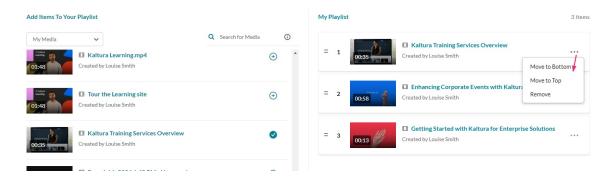

The selected items show a check symbol of and move into the **My Playlist** column on the right. (If you change your mind and don't want that item, just click the check symbol of to remove it.)

To manually reorder media in the playlist, grab the two lines to the left of the media and drag to the desired spot in the playlist.

You can also click the **three dots menu** next to an item and move the item to the top or bottom of the playlist, or to remove the item.

3. When you're happy with your selected items, click **Save**.

The Edit Media Gallery page displays.