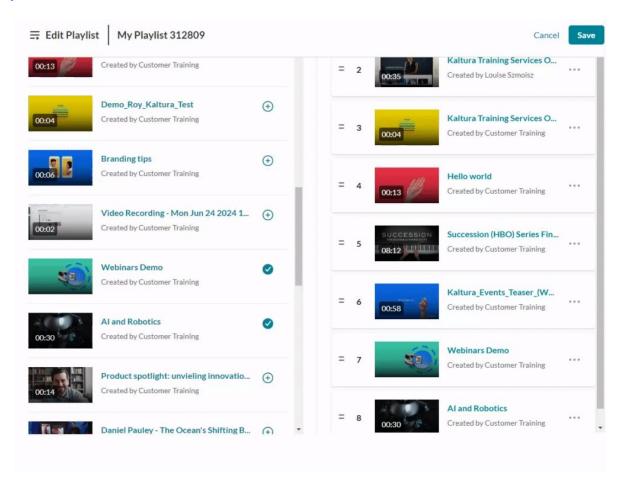

# Add media to your playlist

1. Choose the media you want for your playlist.

You can use the search function to find the media you want to add, or use the drop-down menu. The menu includes the following two options:

- My Media Select this to display media from your My Media library.
- Media Gallery Select this to display media that is available in your Media Gallery.

2. Click the add button(s) • next to the items you want to add.

The selected items show a check symbol of and move into the **My Playlist** column on the right. (If you change your mind and don't want that item, just click the check symbol of to remove it.)

To manually reorder media in the playlist, grab the two lines to the left of the media and drag to the desired spot in the playlist.

You can also click the **three dots menu** next to an item and move the item to the top or bottom of the playlist, or to remove the item.

3. When you're happy with your selected items, click **Save**.

The Edit Media Gallery page displays.