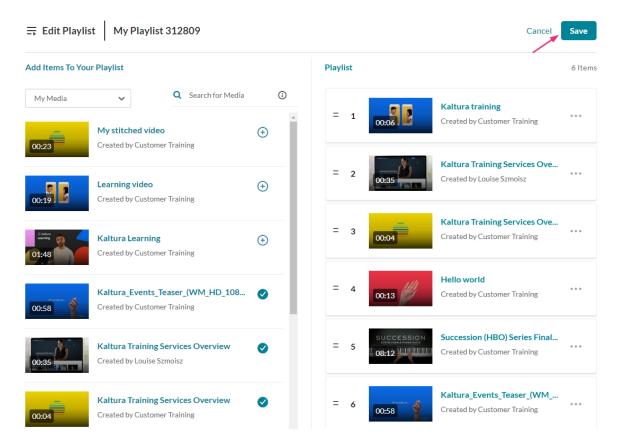

# Add media to your playlist

1. Choose the media you want for your playlist.

You can use the search function to find the media you want to add, or use the drop-down menu. The menu includes the following two options:

- My Media Select this to display media from your My Media library.
- Media Gallery Select this to display media that is available in your Media Gallery.

2. Click the add button(s) • next to the items you want to add.

The selected items show a check symbol of and move into the **My Playlist** column on the right. (If you change your mind and don't want that item, just click the check symbol of to remove it.)

To manually reorder media in the playlist, grab the two lines to the left of the media and drag to the desired spot in the playlist.

You can also click the **three dots menu** next to an item and move the item to the top or bottom of the playlist, or to remove the item.

3. When you're happy with your selected items, click **Save**.

The Edit Media Gallery page displays.