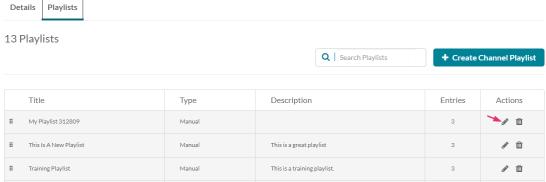

The playlists in your Media Gallery display.

#### **Edit Media Gallery**

Locate the desired playlist and click the pencil icon at the far right.