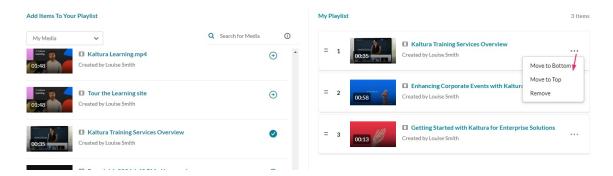

The selected items show a check symbol of and move into the **My Playlist** column on the right. (If you change your mind and don't want that item, just click the check symbol of to remove it.)

To manually reorder media in the playlist, grab the two lines to the left of the media and drag to the desired spot in the playlist.

You can also click the **three dots menu** next to an item and move the item to the top or bottom of the playlist, or to remove the item.

3. When you're happy with your selected items, click **Save**.

The Edit Media Gallery page displays.