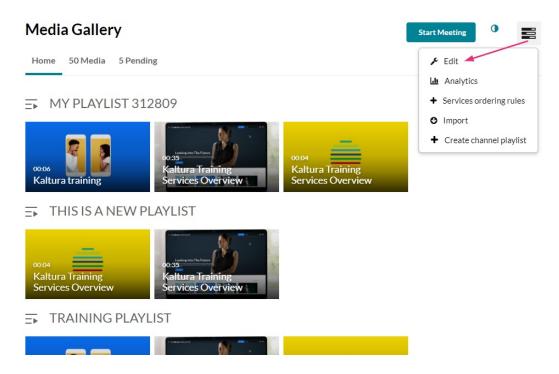

### Access the edit playlist page

1. Access the Media Gallery.

2. At the top right of the Media Gallery, click the hamburger menu and select Edit.

The Edit Media Gallery page displays.

3. Click the **Playlists** tab.