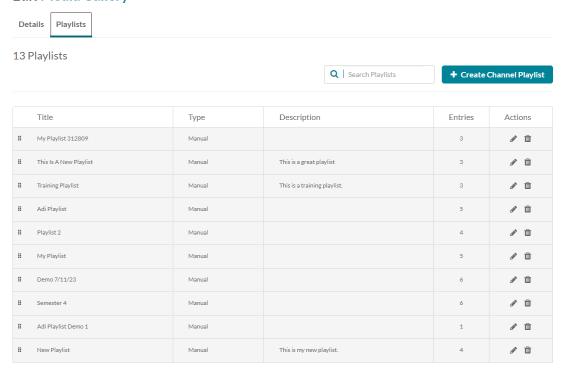

### Access the edit playlist page

1. Access the Media Gallery.

2. At the top right of the Media Gallery, click the hamburger menu and select Edit.

The Edit Media Gallery page displays.

3. Click the **Playlists** tab.

The playlists in your Media Gallery display.

#### **Edit Media Gallery**

Locate the desired playlist and click the pencil icon at the far right.