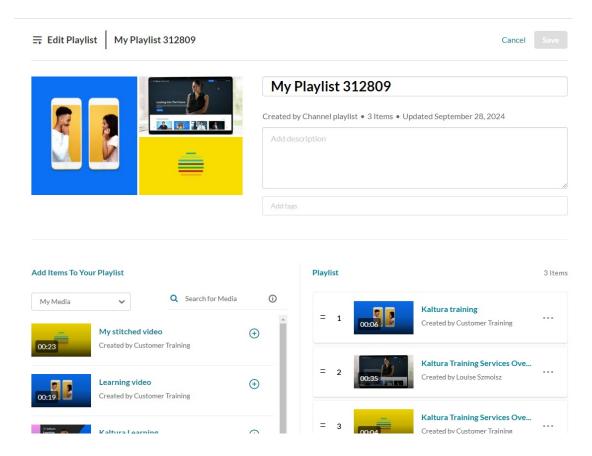

# Edit Media Gallery

The **Edit Playlist** page displays.

# Add media to your playlist

1. Choose the media you want for your playlist.

You can use the search function to find the media you want to add, or use the drop-down menu. The menu includes the following two options: