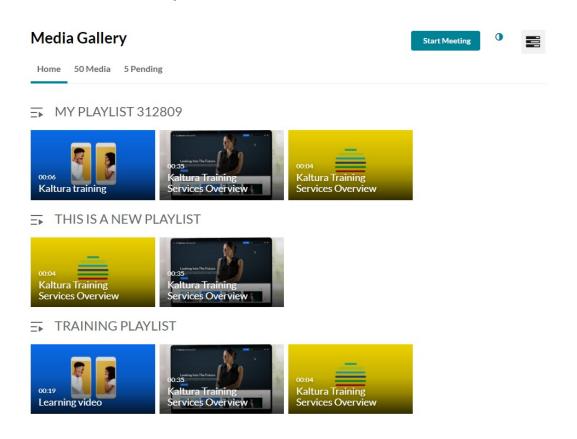

### Access the edit playlist page

1. Access the Media Gallery.

2. At the top right of the Media Gallery, click the hamburger menu and select Edit.

The Edit Media Gallery page displays.

3. Click the **Playlists** tab.

The playlists in your Media Gallery display.