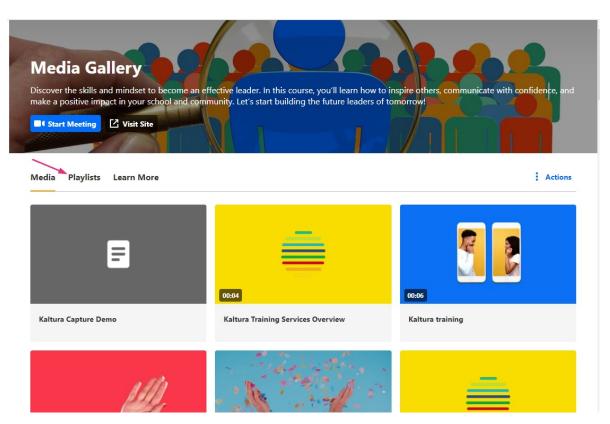

You can also click the **three dots menu** next to an item and move the item to the top or bottom of the playlist, or to remove the item.

3. When you're happy with your selected items, click **Go to Media Gallery**.

The Media Gallery page displays. Just click the Playlists tab to view your new playlist.

Your playlist displays at the top of the Media Gallery.