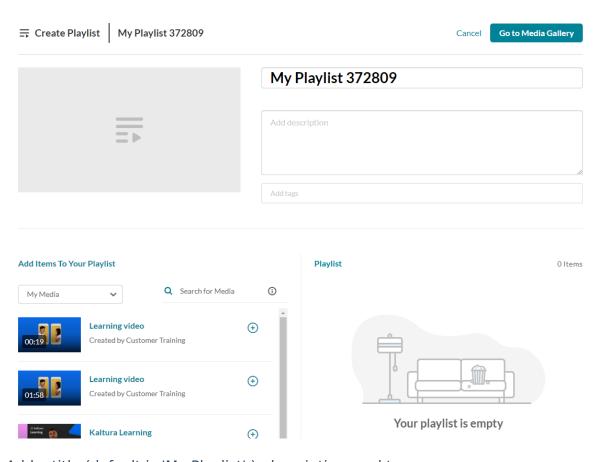

## Create a new playlist

1. Access the Media Gallery.

From the Actions menu, select Create channel playlist.

The Create Playlist page displays.

2. Add a title (default is 'My Playlist' ), description, and tags.

### Add items to your playlist

▲ To add Kaltura Video Quizzes and documents to a playlist, ensure your main playlist player is set to a v7 player.

1. Choose the media you want for your playlist.

You can use the search function to find the media you want to add, or use the drop-down menu. The menu includes the following two options:

- My Media Select this to display media from your My Media library.
- Media Gallery Select this to display media that is available in the Media Gallery.

2. Click the add button(s)  $\bigcirc$  next to the items you want to add.

The selected items show a check symbol of and move into the **My Playlist** column on the right. (If you change your mind and don't want that item, just click the check symbol of to remove it.)

To manually reorder media in the playlist, grab the two lines to the left of the media and drag to the desired spot in the playlist.