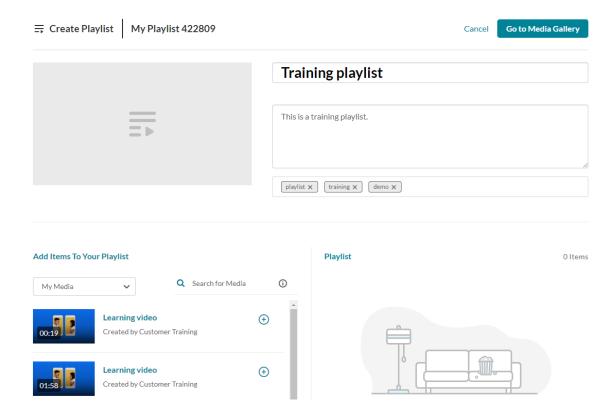

## The Create Playlist page displays.

2. Add a title (default is 'My Playlist' ), description, and tags.

## Add items to your playlist

▲ To add Kaltura Video Quizzes and documents to a playlist, ensure your main playlist player is set to a v7 player.

1. Choose the media you want for your playlist.

You can use the search function to find the media you want to add, or use the drop-down menu. The menu includes the following two options: