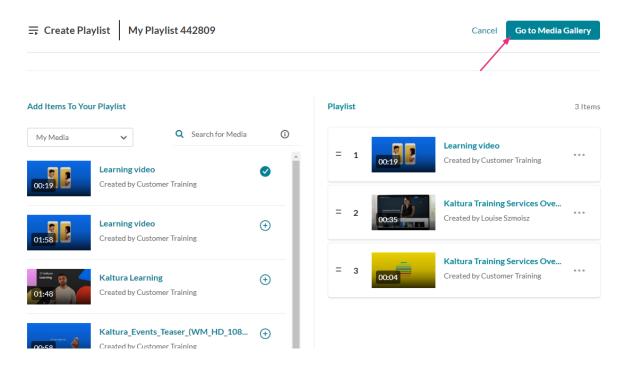

## Add items to your playlist

▲ To add Kaltura Video Quizzes and documents to a playlist, ensure your main playlist player is set to a v7 player.

1. Choose the media you want for your playlist.

You can use the search function to find the media you want to add, or use the drop-down menu. The menu includes the following two options:

- My Media Select this to display media from your My Media library.
- Media Gallery Select this to display media that is available in the Media Gallery.

2. Click the add button(s)  $\bigcirc$  next to the items you want to add.

The selected items show a check symbol of and move into the **My Playlist** column on the right. (If you change your mind and don't want that item, just click the check symbol of to remove it.)

To manually reorder media in the playlist, grab the two lines to the left of the media and drag to the desired spot in the playlist.

You can also click the **three dots menu** next to an item and move the item to the top or bottom of the playlist, or to remove the item.

3. When you're happy with your selected items, click **Go to Media Gallery**.