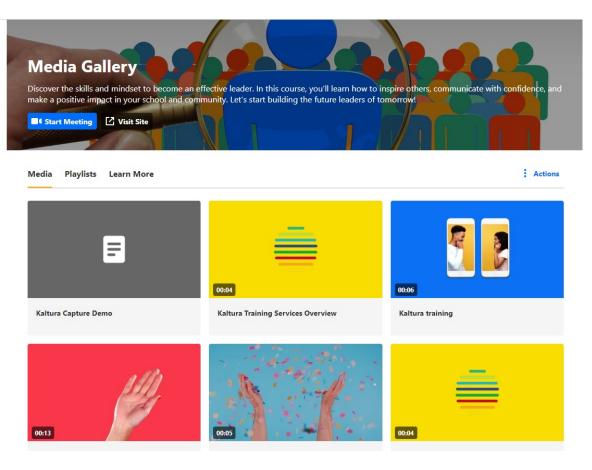

# Create a new playlist

1. Access the Media Gallery.

From the Actions menu, select Create channel playlist.