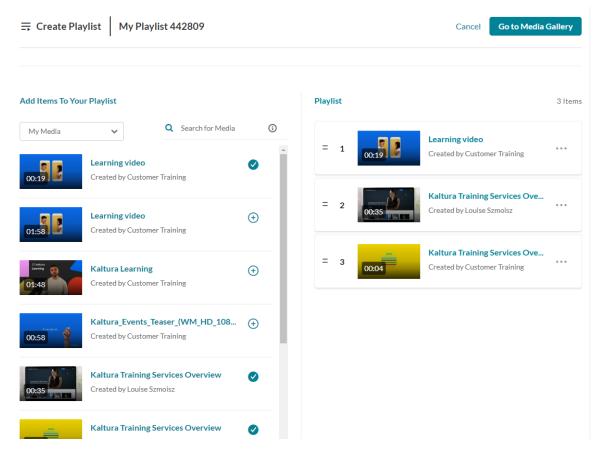

- My Media Select this to display media from your My Media library.
- Media Gallery Select this to display media that is available in the Media Gallery.

2. Click the add button(s)  $\bigcirc$  next to the items you want to add.

The selected items show a check symbol of and move into the **My Playlist** column on the right. (If you change your mind and don't want that item, just click the check symbol of to remove it.)

To manually reorder media in the playlist, grab the two lines to the left of the media and drag to the desired spot in the playlist.

You can also click the **three dots menu** next to an item and move the item to the top or bottom of the playlist, or to remove the item.

3. When you're happy with your selected items, click **Go to Media Gallery**.