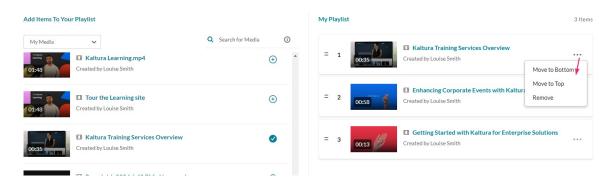

The selected items show a check symbol of and move into the **My Playlist** column on the right. (If you change your mind and don't want that item, just click the check symbol of to remove it.)

To manually reorder media in the playlist, grab the two lines to the left of the media and drag to the desired spot in the playlist.

You can also click the **three dots menu** next to an item and move the item to the top or bottom of the playlist, or to remove the item.

3. When you're happy with your selected items, click **Go to Media Gallery**.