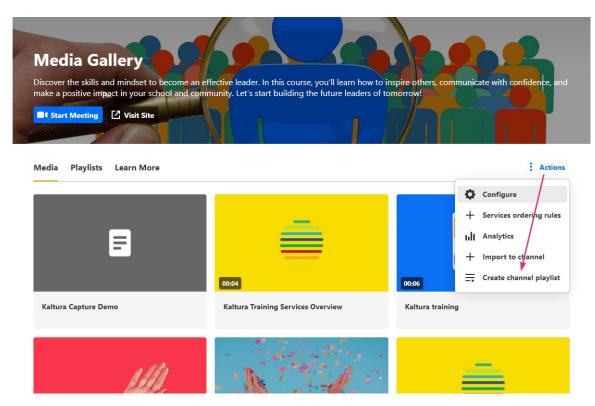

## The Create Playlist page displays.

2. Add a title (default is 'My Playlist' ), description, and tags.

## Add items to your playlist

▲ To add Kaltura Video Quizzes and documents to a playlist, ensure your main playlist player is set to a v7 player.

1. Choose the media you want for your playlist.

You can use the search function to find the media you want to add, or use the drop-down menu. The menu includes the following two options:

- My Media Select this to display media from your My Media library.
- Media Gallery Select this to display media that is available in the Media Gallery.

2. Click the add button(s)  $\bigcirc$  next to the items you want to add.

The selected items show a check symbol of and move into the **My Playlist** column on the right. (If you change your mind and don't want that item, just click the check symbol of to remove it.)

To manually reorder media in the playlist, grab the two lines to the left of the media and drag to the desired spot in the playlist.