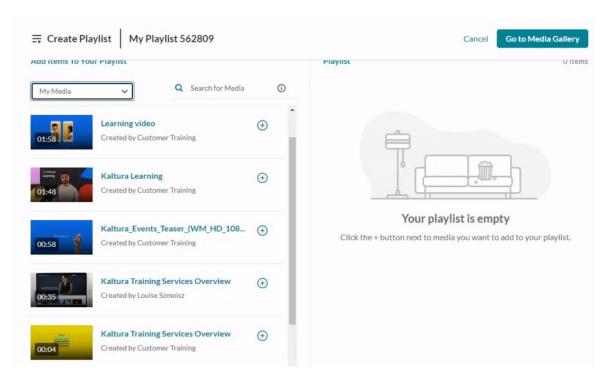

## Add items to your playlist

▲ To add Kaltura Video Quizzes and documents to a playlist, ensure your main playlist player is set to a v7 player.

1. Choose the media you want for your playlist.

You can use the search function to find the media you want to add, or use the drop-down menu. The menu includes the following two options:

- My Media Select this to display media from your My Media library.
- Media Gallery Select this to display media that is available in the Media Gallery.

2. Click the add button(s)  $\bigcirc$  next to the items you want to add.