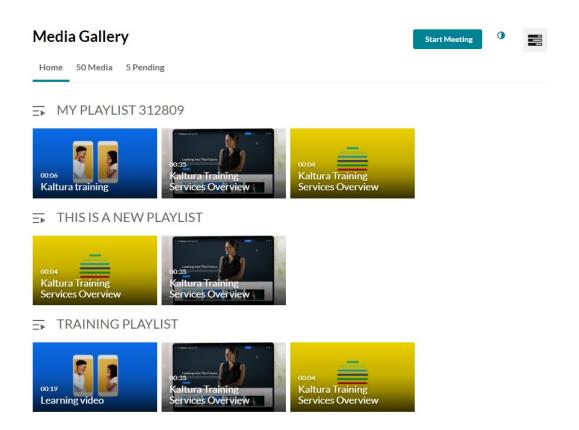

### Access the edit playlist page

1. Access the Media Gallery.

2. At the top right of the Media Gallery, click the hamburger menu and select **Edit**.

The Edit Media Gallery page displays.

3. Click the **Playlists** tab.

The playlists in your Media Gallery display.