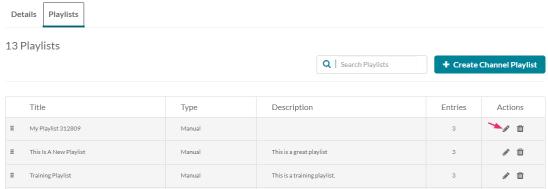

#### **Edit Media Gallery**

Locate the desired playlist and click the pencil icon at the far right.

## Edit Media Gallery

The **Edit Playlist** page displays.