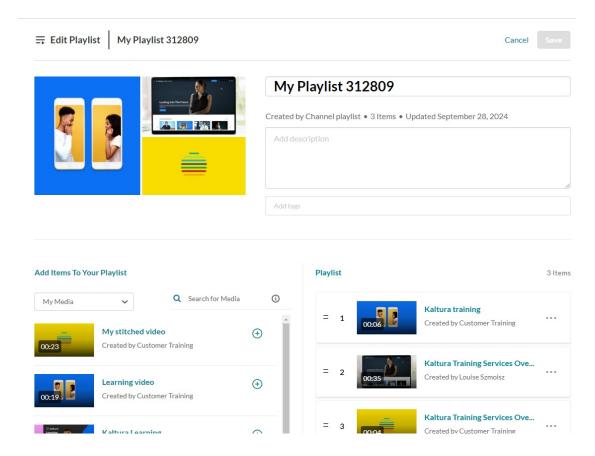

# Add media to your playlist

1. Choose the media you want for your playlist.

You can use the search function to find the media you want to add, or use the drop-down menu. The menu includes the following two options:

- My Media Select this to display media from your My Media library.
- Media Gallery Select this to display media that is available in your Media Gallery.

2. Click the add button(s) • next to the items you want to add.