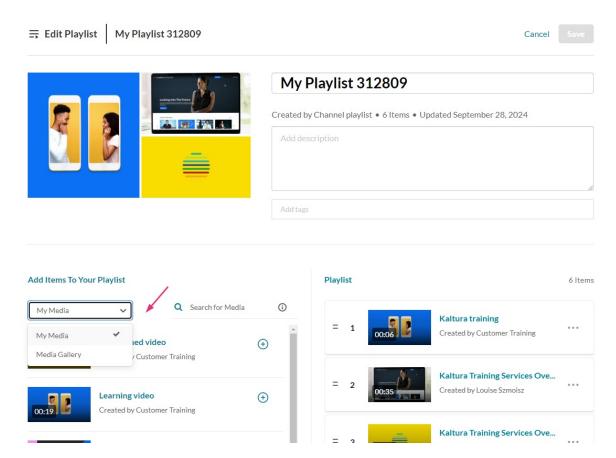

- My Media Select this to display media from your My Media library.
- Media Gallery Select this to display media that is available in your Media Gallery.

2. Click the add button(s) • next to the items you want to add.

The selected items show a check symbol of and move into the **My Playlist** column on the right. (If you change your mind and don't want that item, just click the check symbol of to remove it.)

To manually reorder media in the playlist, grab the two lines to the left of the media and drag to the desired spot in the playlist.