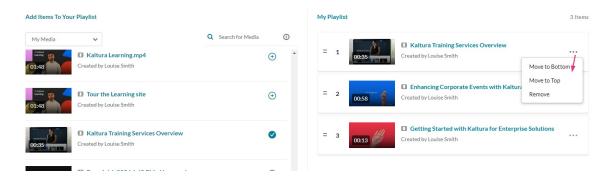

You can also click the **three dots menu** next to an item and move the item to the top or bottom of the playlist, or to remove the item.

3. When you're happy with your selected items, click **Save**.

The Edit Media Gallery page displays.