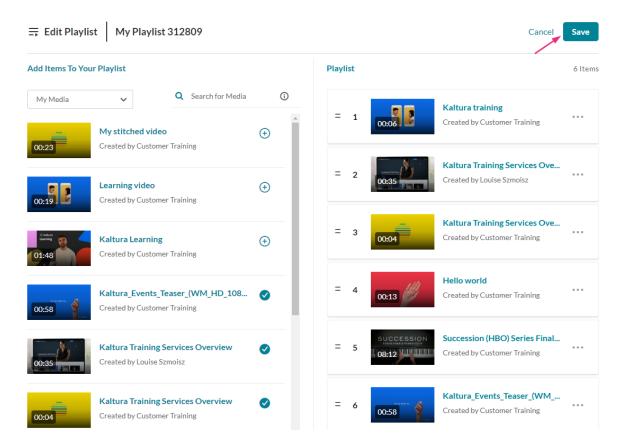

# Add media to your playlist

1. Choose the media you want for your playlist.

You can use the search function to find the media you want to add, or use the drop-down menu. The menu includes the following two options:

- My Media Select this to display media from your My Media library.
- Media Gallery Select this to display media that is available in your Media Gallery.

2. Click the add button(s) • next to the items you want to add.

The selected items show a check symbol of and move into the **My Playlist** column on the right. (If you change your mind and don't want that item, just click the check symbol of to remove it.)

To manually reorder media in the playlist, grab the two lines to the left of the media and drag to the desired spot in the playlist.