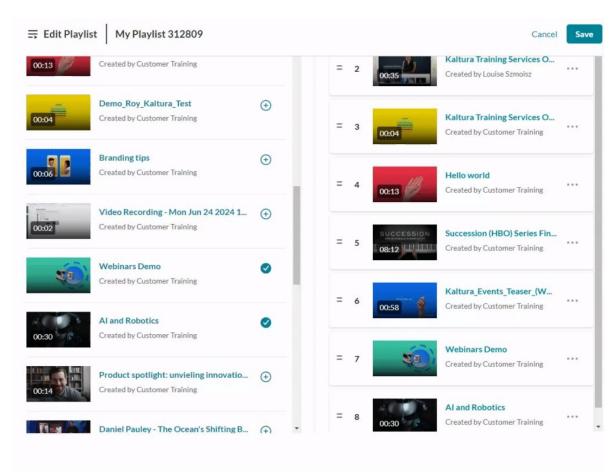

The selected items show a check symbol of and move into the **My Playlist** column on the right. (If you change your mind and don't want that item, just click the check symbol of to remove it.)

To manually reorder media in the playlist, grab the two lines to the left of the media and drag to the desired spot in the playlist.

You can also click the **three dots menu** next to an item and move the item to the top or bottom of the playlist, or to remove the item.

3. When you're happy with your selected items, click **Save**.

The Edit Media Gallery page displays.