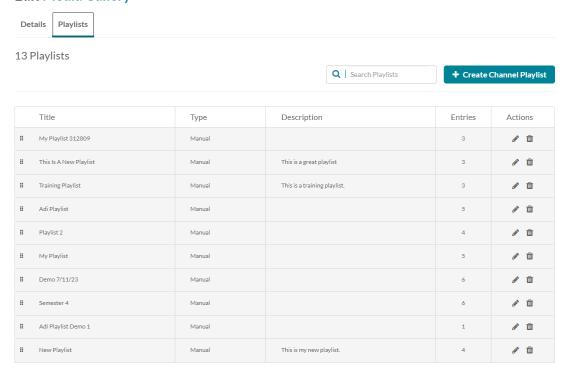

### Access the edit playlist page

1. Access the Media Gallery.

2. At the top right of the Media Gallery, click the hamburger menu and select **Edit**.

The Edit Media Gallery page displays.

3. Click the **Playlists** tab.

The playlists in your Media Gallery display.

#### **Edit Media Gallery**

Locate the desired playlist and click the pencil icon at the far right.