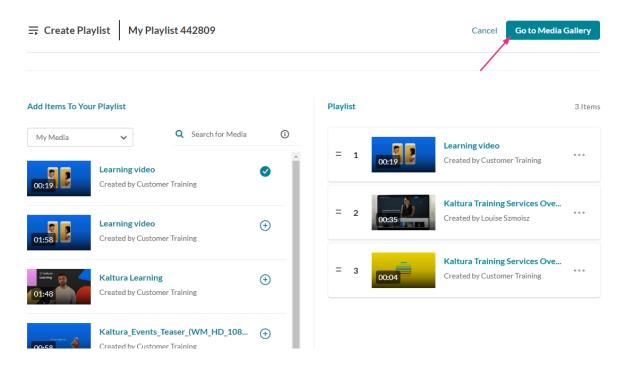

### Add items to your playlist

▲ To add Kaltura Video Quizzes and documents to a playlist, ensure your main playlist player is set to a v7 player.

1. Choose the media you want for your playlist.

You can use the search function to find the media you want to add, or use the drop-down menu. The menu includes the following two options:

- My Media Select this to display media from your My Media library.
- Media Gallery Select this to display media that is available in the Media Gallery.

2. Click the add button(s)  $\bigcirc$  next to the items you want to add.

The selected items show a check symbol of and move into the **My Playlist** column on the right. (If you change your mind and don't want that item, just click the check symbol of to remove it.)

To manually reorder media in the playlist, grab the two lines to the left of the media and drag to the desired spot in the playlist.

You can also click the **three dots menu** next to an item and move the item to the top or bottom of the playlist, or to remove the item.

3. When you're happy with your selected items, click **Go to Media Gallery**.