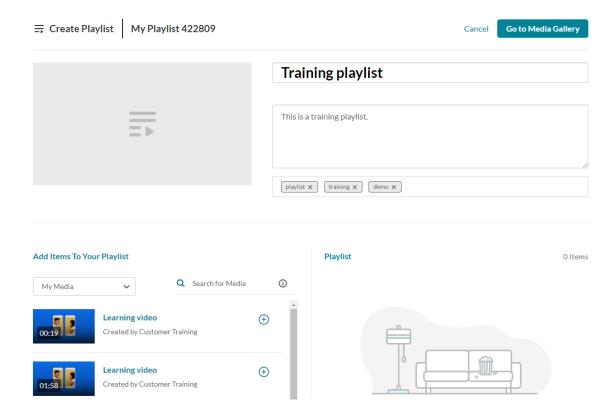

## Create a new playlist

1. Access the Media Gallery.

From the Actions menu, select Create channel playlist.

The Create Playlist page displays.

2. Add a title (default is 'My Playlist' ), description, and tags.