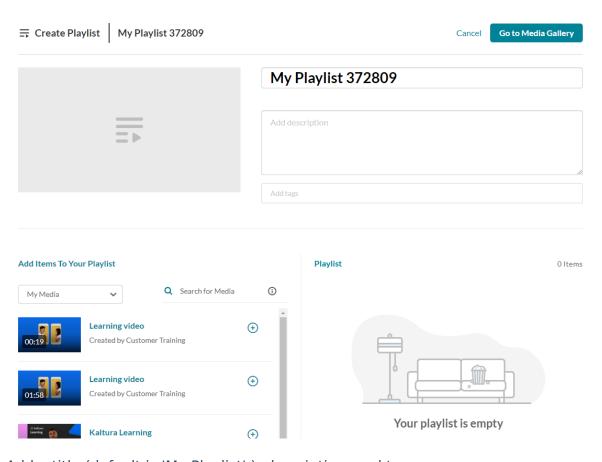

## Create a new playlist

1. Access the Media Gallery.

From the Actions menu, select Create channel playlist.

The Create Playlist page displays.

2. Add a title (default is 'My Playlist' ), description, and tags.

### Add items to your playlist

▲ To add Kaltura Video Quizzes and documents to a playlist, ensure your main playlist player is set to a v7 player.

1. Choose the media you want for your playlist.

You can use the search function to find the media you want to add, or use the drop-down menu. The menu includes the following two options:

- My Media Select this to display media from your My Media library.
- Media Gallery Select this to display media that is available in the Media Gallery.

2. Click the add button(s)  $\bigcirc$  next to the items you want to add.