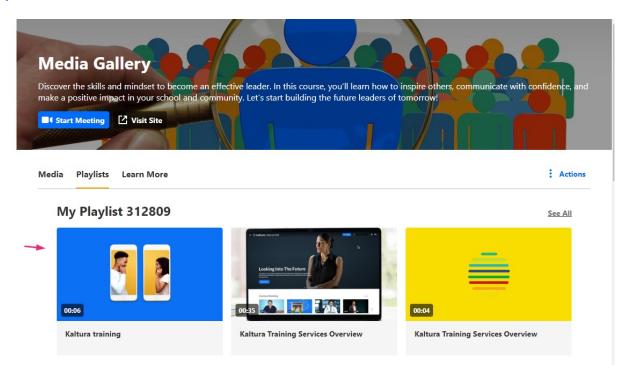

The Media Gallery page displays. Just click the Playlists tab to view your new playlist.

Your playlist displays at the top of the Media Gallery.