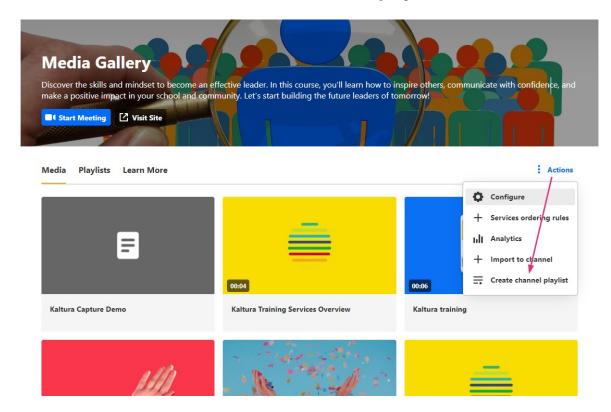

## Create a new playlist

1. Access the Media Gallery.

From the Actions menu, select Create channel playlist.

The Create Playlist page displays.

2. Add a title (default is 'My Playlist' ), description, and tags.