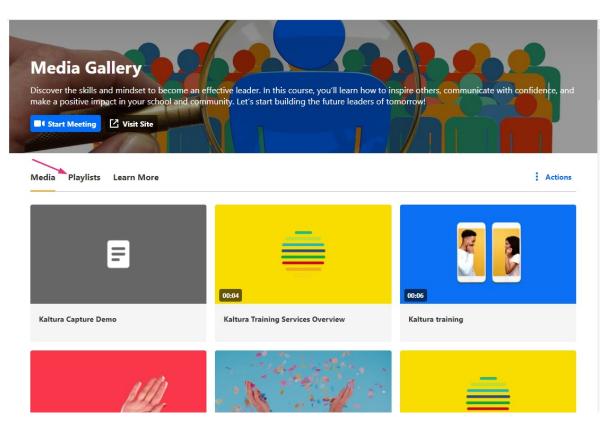

The Media Gallery page displays. Just click the Playlists tab to view your new playlist.

Your playlist displays at the top of the Media Gallery.