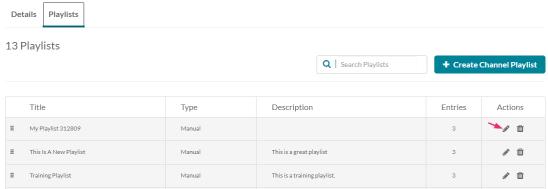

The playlists in your Media Gallery display.

#### **Edit Media Gallery**

Locate the desired playlist and click the pencil icon at the far right.