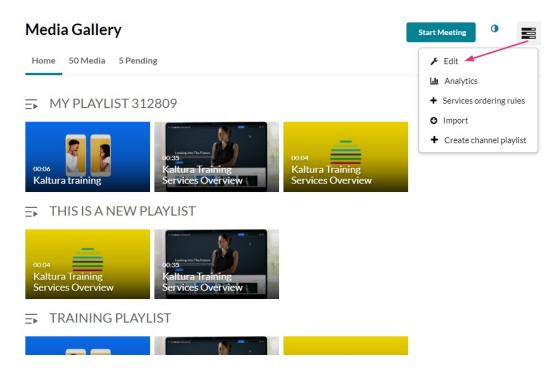

### Access the edit playlist page

1. Access the Media Gallery.

2. At the top right of the Media Gallery, click the hamburger menu and select **Edit**.

The Edit Media Gallery page displays.

3. Click the **Playlists** tab.