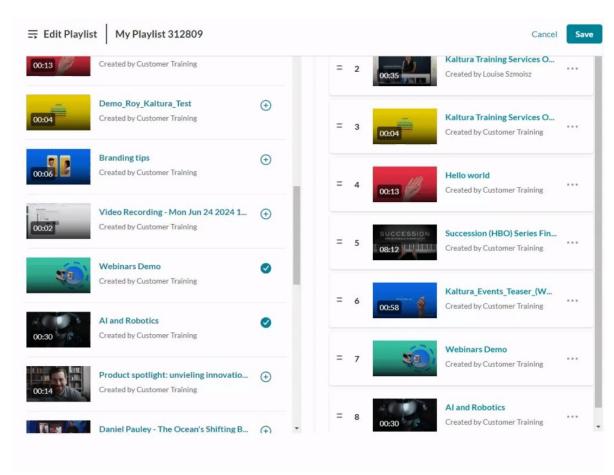

# Add media to your playlist

1. Choose the media you want for your playlist.

You can use the search function to find the media you want to add, or use the drop-down menu. The menu includes the following two options:

- My Media Select this to display media from your My Media library.
- Media Gallery Select this to display media that is available in your Media Gallery.

2. Click the add button(s) • next to the items you want to add.

The selected items show a check symbol of and move into the **My Playlist** column on the right. (If you change your mind and don't want that item, just click the check symbol of to remove it.)

To manually reorder media in the playlist, grab the two lines to the left of the media and drag to the desired spot in the playlist.

You can also click the **three dots menu** next to an item and move the item to the top or bottom of the playlist, or to remove the item.

3. When you're happy with your selected items, click **Save**.

The Edit Media Gallery page displays.