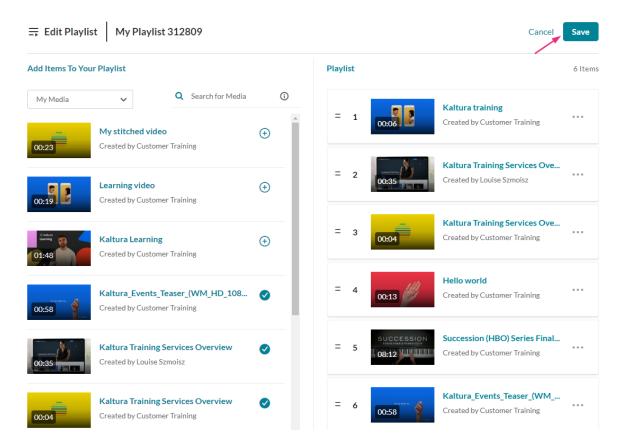

# Add media to your playlist

1. Choose the media you want for your playlist.

You can use the search function to find the media you want to add, or use the drop-down menu. The menu includes the following two options:

- My Media Select this to display media from your My Media library.
- Media Gallery Select this to display media that is available in your Media Gallery.

2. Click the add button(s) • next to the items you want to add.

The selected items show a check symbol of and move into the **My Playlist** column on the right. (If you change your mind and don't want that item, just click the check symbol of to remove it.)

To manually reorder media in the playlist, grab the two lines to the left of the media and drag to the desired spot in the playlist.

You can also click the **three dots menu** next to an item and move the item to the top or bottom of the playlist, or to remove the item.

3. When you're happy with your selected items, click **Save**.

The Edit Media Gallery page displays.