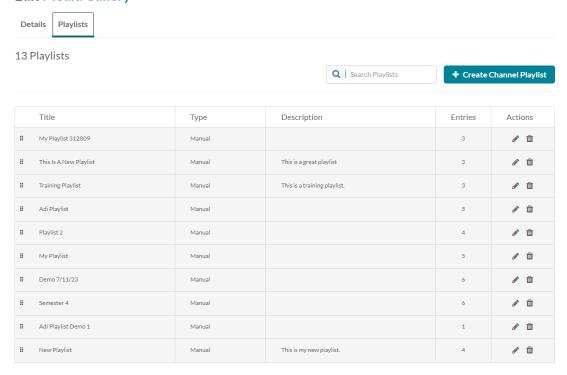

The playlists in your Media Gallery display.

#### **Edit Media Gallery**

Locate the desired playlist and click the pencil icon at the far right.