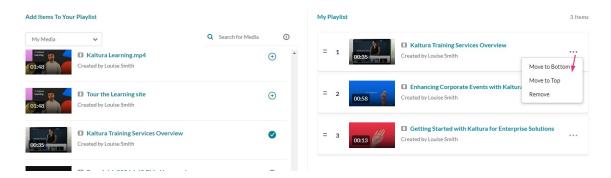

The selected items show a check symbol of and move into the **My Playlist** column on the right. (If you change your mind and don't want that item, just click the check symbol of to remove it.)

To manually reorder media in the playlist, grab the two lines to the left of the media and drag to the desired spot in the playlist.

You can also click the **three dots menu** next to an item and move the item to the top or bottom of the playlist, or to remove the item.

3. When you're happy with your selected items, click **Save**.

The Edit Media Gallery page displays.