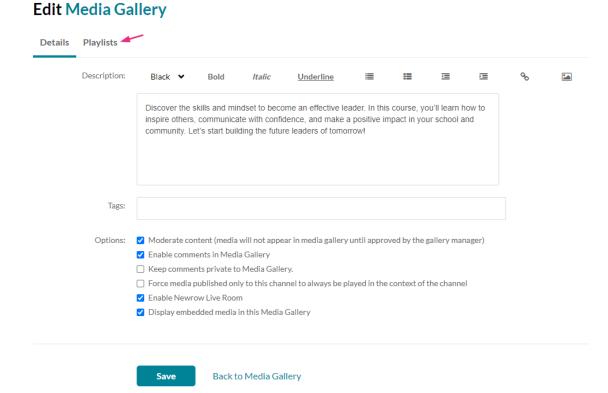

### Access the edit playlist page

1. Access the Media Gallery.

2. At the top right of the Media Gallery, click the hamburger menu and select **Edit**.

The Edit Media Gallery page displays.

3. Click the **Playlists** tab.