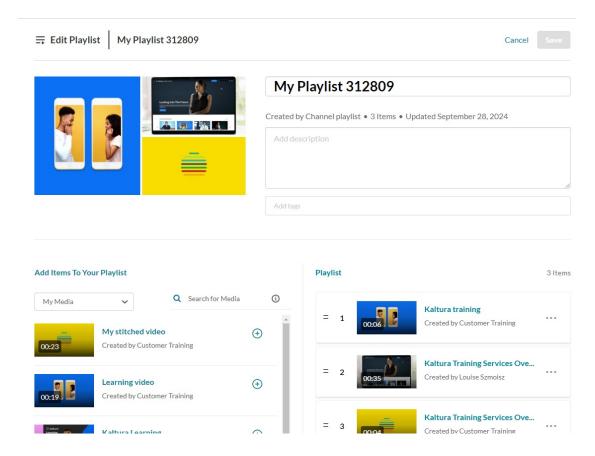

# Add media to your playlist

1. Choose the media you want for your playlist.

You can use the search function to find the media you want to add, or use the drop-down menu. The menu includes the following two options:

The selected items show a check symbol of and move into the **My Playlist** column on the right. (If you change your mind and don't want that item, just click the check symbol of to remove it.)

To manually reorder media in the playlist, grab the two lines to the left of the media and drag to the desired spot in the playlist.