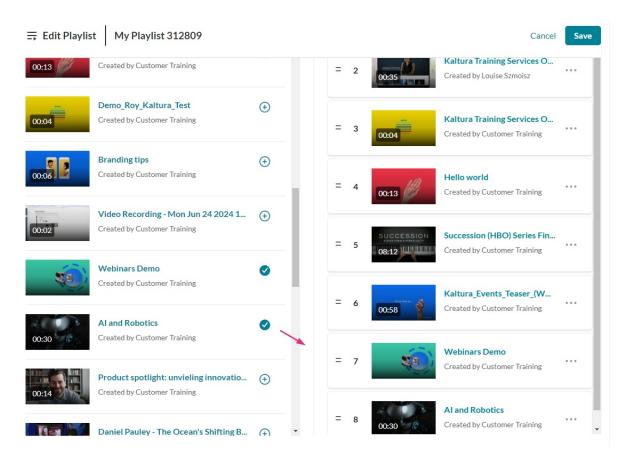

- My Media Select this to display media from your My Media library.
- Media Gallery Select this to display media that is available in your Media Gallery.

2. Click the add button(s) • next to the items you want to add.

The selected items show a check symbol of and move into the **My Playlist** column on the right. (If you change your mind and don't want that item, just click the check symbol of to remove it.)

To manually reorder media in the playlist, grab the two lines to the left of the media and drag to the desired spot in the playlist.

You can also click the **three dots menu** next to an item and move the item to the top or bottom of the playlist, or to remove the item.

3. When you're happy with your selected items, click **Save**.

The Edit Media Gallery page displays.