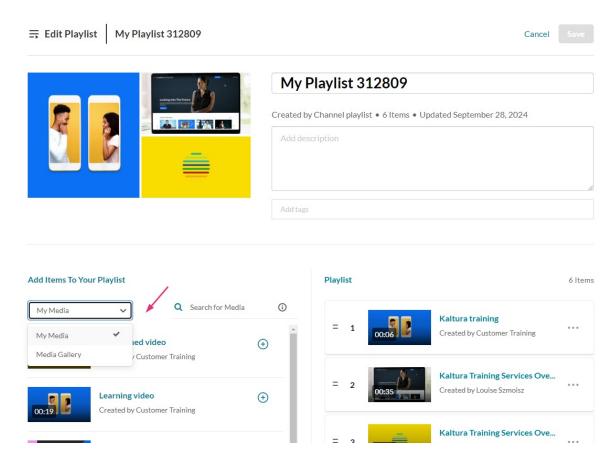

# Add media to your playlist

1. Choose the media you want for your playlist.

You can use the search function to find the media you want to add, or use the drop-down menu. The menu includes the following two options:

- My Media Select this to display media from your My Media library.
- Media Gallery Select this to display media that is available in your Media Gallery.

2. Click the add button(s) • next to the items you want to add.