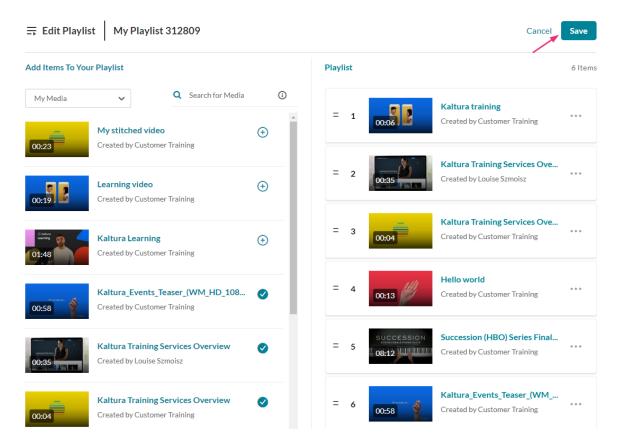

## Add media to your playlist

1. Choose the media you want for your playlist.

You can use the search function to find the media you want to add, or use the drop-down menu. The menu includes the following two options:

- My Media Select this to display media from your My Media library.
- Media Gallery Select this to display media that is available in your Media Gallery.

2. Click the add button(s) • next to the items you want to add.

You can also click the **three dots menu** next to an item and move the item to the top or bottom of the playlist, or to remove the item.

3. When you're happy with your selected items, click **Save**.

The Edit Media Gallery page displays.