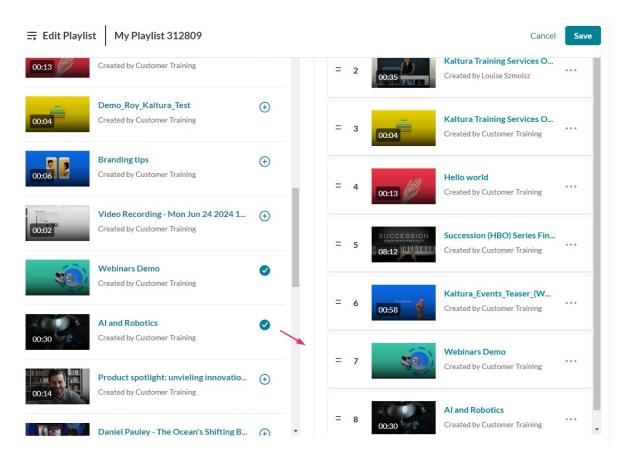

The selected items show a check symbol of and move into the **My Playlist** column on the right. (If you change your mind and don't want that item, just click the check symbol of to remove it.)

To manually reorder media in the playlist, grab the two lines to the left of the media and drag to the desired spot in the playlist.

You can also click the **three dots menu** next to an item and move the item to the top or bottom of the playlist, or to remove the item.

3. When you're happy with your selected items, click **Save**.

The Edit Media Gallery page displays.