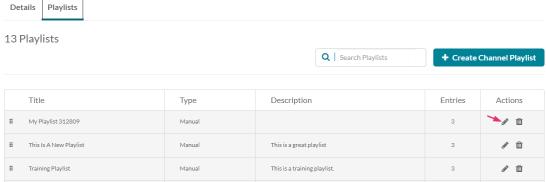

#### **Edit Media Gallery**

Locate the desired playlist and click the pencil icon at the far right.