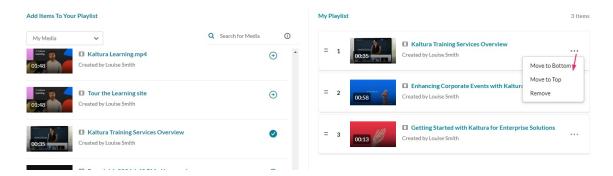

You can also click the **three dots menu** next to an item and move the item to the top or bottom of the playlist, or to remove the item.

3. When you're happy with your selected items, click **Save**.

The Edit Media Gallery page displays.