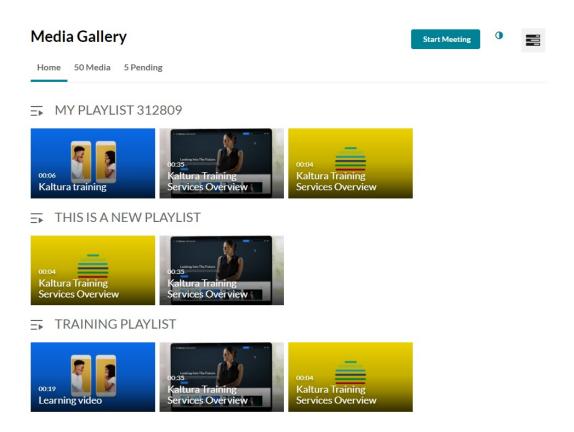

### Access the edit playlist page

1. Access the Media Gallery.

2. At the top right of the Media Gallery, click the hamburger menu and select **Edit**.

The Edit Media Gallery page displays.

3. Click the **Playlists** tab.