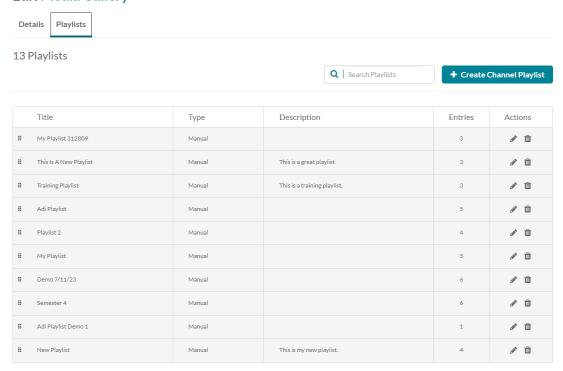

### Access the edit playlist page

1. Access the Media Gallery.

2. At the top right of the Media Gallery, click the hamburger menu and select **Edit**.

The Edit Media Gallery page displays.

3. Click the **Playlists** tab.

The playlists in your Media Gallery display.