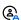

### Access the edit playlist page

1. Access the Media Gallery.

2. At the top right of the Media Gallery, click the hamburger menu and select **Edit**.

The Edit Media Gallery page displays.

3. Click the **Playlists** tab.

The playlists in your Media Gallery display.