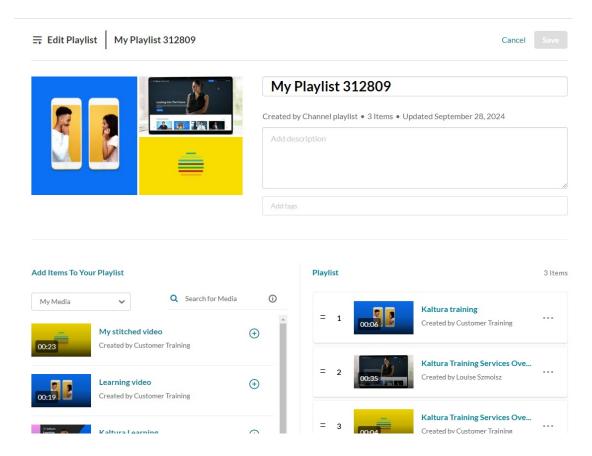

# Edit Media Gallery

The **Edit Playlist** page displays.

## Add media to your playlist

1. Choose the media you want for your playlist.

You can use the search function to find the media you want to add, or use the drop-down menu. The menu includes the following two options:

- My Media Select this to display media from your My Media library.
- Media Gallery Select this to display media that is available in your Media Gallery.

2. Click the add button(s) • next to the items you want to add.

The selected items show a check symbol of and move into the **My Playlist** column on the right. (If you change your mind and don't want that item, just click the check symbol of to remove it.)

To manually reorder media in the playlist, grab the two lines to the left of the media and drag to the desired spot in the playlist.