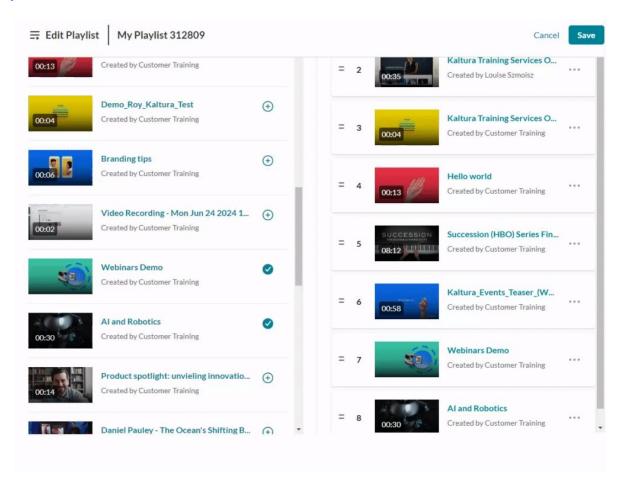

The selected items show a check symbol of and move into the **My Playlist** column on the right. (If you change your mind and don't want that item, just click the check symbol of to remove it.)

To manually reorder media in the playlist, grab the two lines to the left of the media and drag to the desired spot in the playlist.