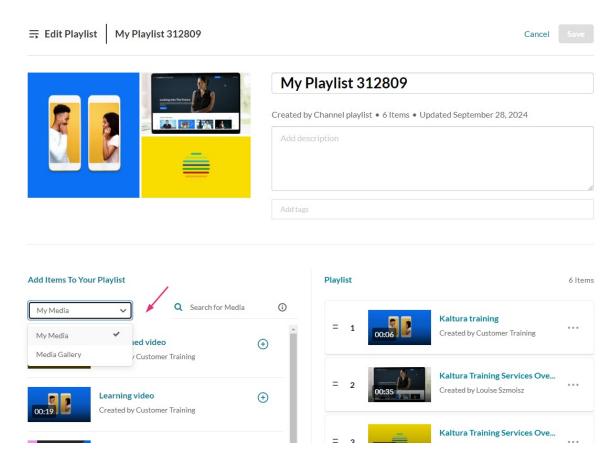

## Add media to your playlist

1. Choose the media you want for your playlist.

You can use the search function to find the media you want to add, or use the drop-down menu. The menu includes the following two options:

- My Media Select this to display media from your My Media library.
- Media Gallery Select this to display media that is available in your Media Gallery.

2. Click the add button(s) • next to the items you want to add.