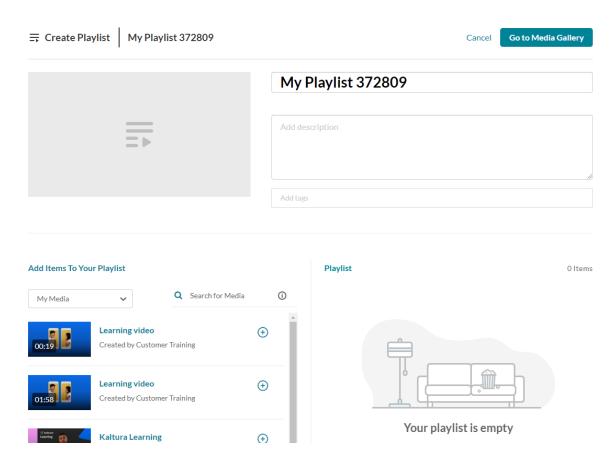

## Create a new playlist

1. Access the Media Gallery.

From the Actions menu, select Create channel playlist.

The Create Playlist page displays.

2. Add a title (default is 'My Playlist' ), description, and tags.

Add items to your playlist

To add Kaltura Video Quizzes and documents to a playlist, ensure your main playlist player is set to a **v7 player**.

1. Choose the media you want for your playlist.

You can use the search function to find the media you want to add, or use the dropdown menu. The menu includes the following two options:

- My Media Select this to display media from your My Media library.
- Media Gallery Select this to display media that is available in the Media Gallery.

2. Click the add button(s) • next to the items you want to add.