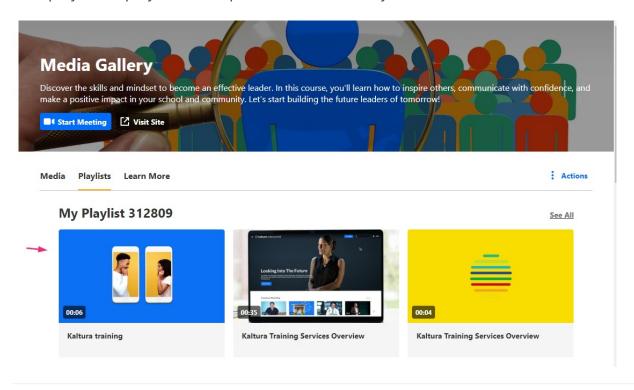

The Media Gallery page displays. Just click the **Playlists** tab to view your new playlist.

Your playlist displays at the top of the Media Gallery.