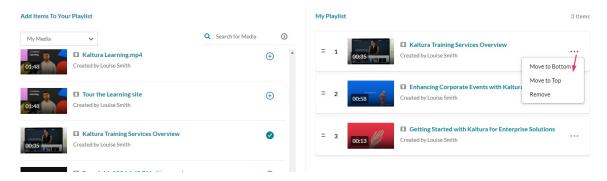

You can also click the **three dots menu** next to an item and move the item to the top or bottom of the playlist, or to remove the item.

3. When you're happy with your selected items, click **Go to Media Gallery**.