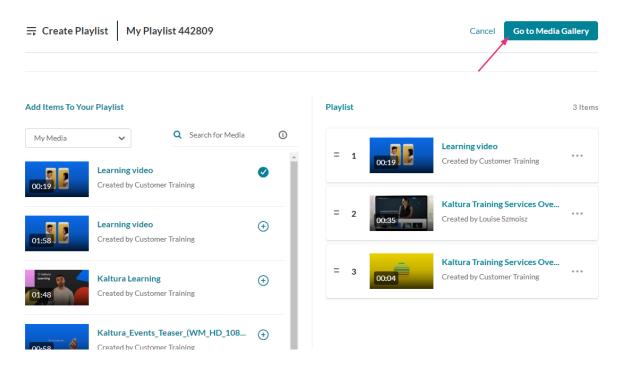

Add items to your playlist

To add Kaltura Video Quizzes and documents to a playlist, ensure your main playlist player is set to a **v7 player**.

1. Choose the media you want for your playlist.

You can use the search function to find the media you want to add, or use the dropdown menu. The menu includes the following two options:

- My Media Select this to display media from your My Media library.
- Media Gallery Select this to display media that is available in the Media Gallery.

2. Click the add button(s) • next to the items you want to add.

The selected items show a check symbol on and move into the **My Playlist** column on the right. (If you change your mind and don't want that item, just click the check symbol of to remove it.)

To manually reorder media in the playlist, grab the two lines to the left of the media and drag to the desired spot in the playlist.

You can also click the **three dots menu** next to an item and move the item to the top or bottom of the playlist, or to remove the item.

3. When you're happy with your selected items, click **Go to Media Gallery**.