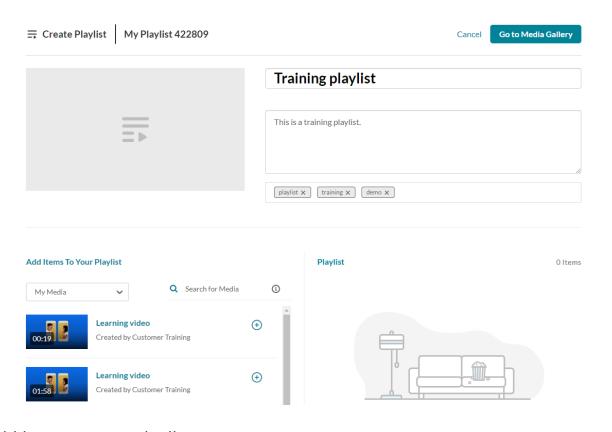

## Create a new playlist

1. Access the Media Gallery.

From the Actions menu, select Create channel playlist.

The Create Playlist page displays.

2. Add a title (default is 'My Playlist' ), description, and tags.