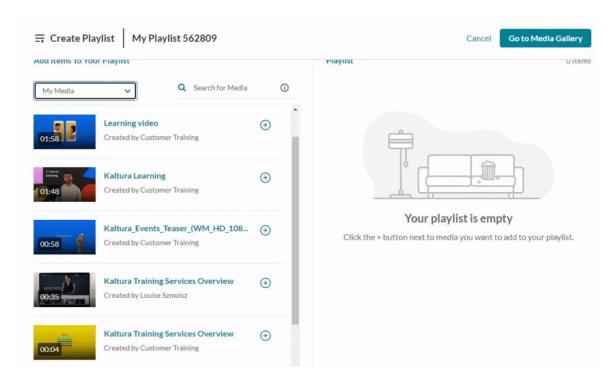

Add items to your playlist

To add Kaltura Video Quizzes and documents to a playlist, ensure your main playlist player is set to a **v7 player**.

1. Choose the media you want for your playlist.

You can use the search function to find the media you want to add, or use the dropdown menu. The menu includes the following two options:

- My Media Select this to display media from your My Media library.
- Media Gallery Select this to display media that is available in the Media Gallery.

2. Click the add button(s) • next to the items you want to add.