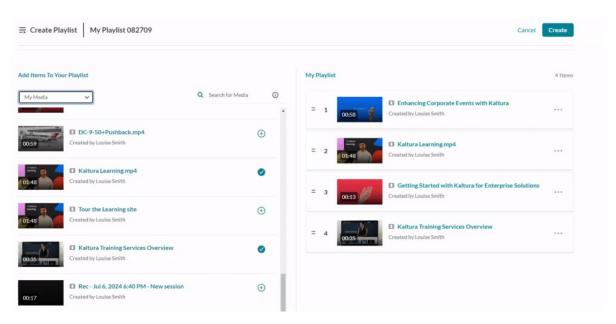

The selected items show a check symbol on and move into the **My Playlist** column on the right. (If you change your mind and don't want that item, just click the check symbol of to remove it.)

To manually reorder media in the playlist, grab the two lines to the left of the media and drag to the desired spot in the playlist.

You can also click the **three dots menu** next to an item and move the item to the top or bottom of the playlist, or to remove the item.

3. When you're happy with your selected items, click **Go to Media Gallery**.