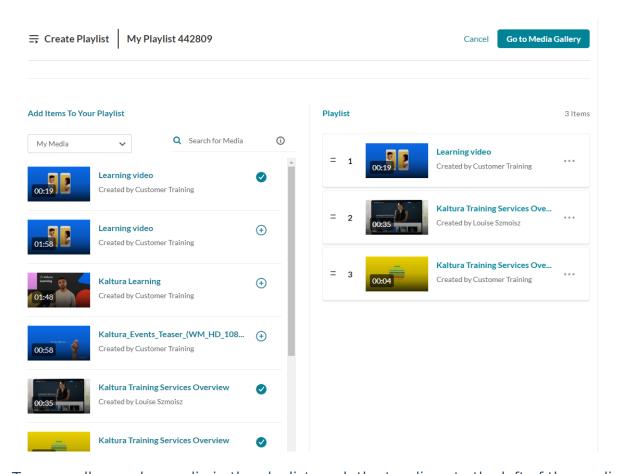

- My Media Select this to display media from your My Media library.
- Media Gallery Select this to display media that is available in the Media Gallery.

2. Click the add button(s) • next to the items you want to add.

The selected items show a check symbol on and move into the **My Playlist** column on the right. (If you change your mind and don't want that item, just click the check symbol of to remove it.)

To manually reorder media in the playlist, grab the two lines to the left of the media and drag to the desired spot in the playlist.