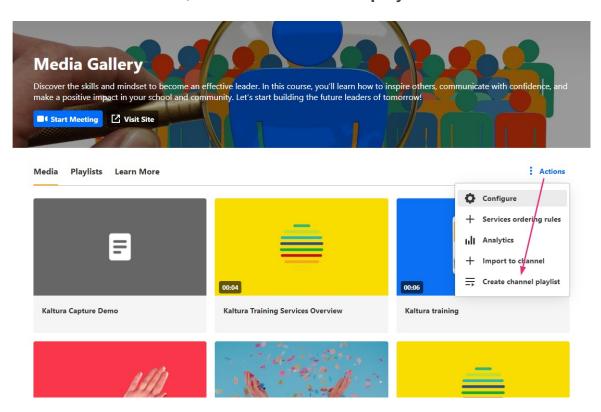

## Create a new playlist

1. Access the Media Gallery.

From the Actions menu, select Create channel playlist.

The Create Playlist page displays.

2. Add a title (default is 'My Playlist' ), description, and tags.