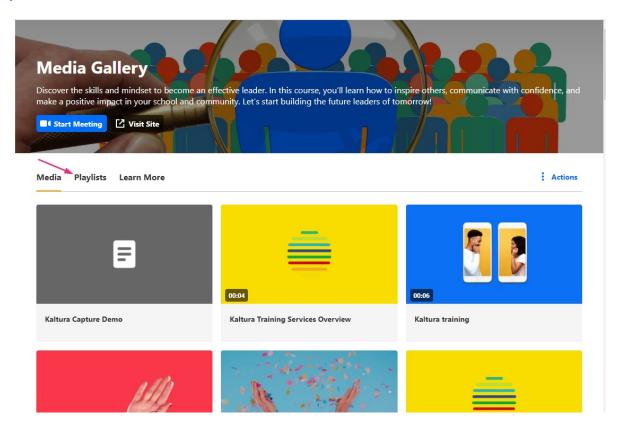

The Media Gallery page displays. Just click the **Playlists** tab to view your new playlist.

Your playlist displays at the top of the Media Gallery.