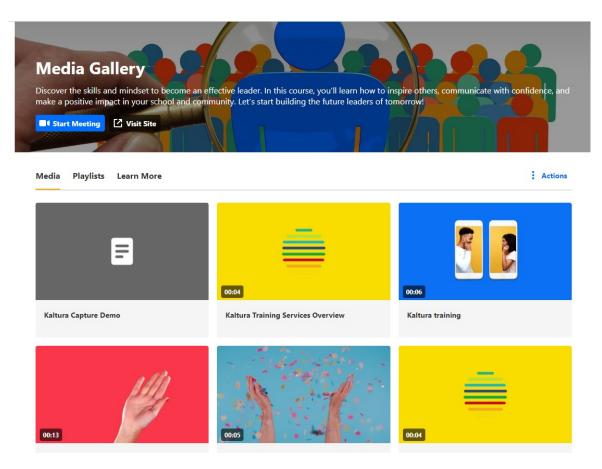

## Create a new playlist

1. Access the Media Gallery.

From the Actions menu, select Create channel playlist.

The Create Playlist page displays.

2. Add a title (default is 'My Playlist' ), description, and tags.