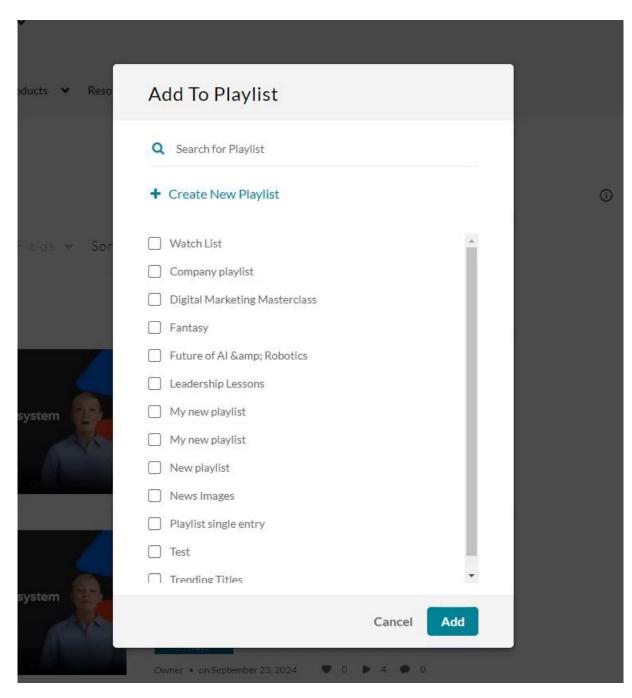

## Via the media page

You can add one item to a playlist via the media page.

1. Click on the thumbnail of the desired media.

### The media page displays.

Enhancing Corporate Events with Kaltura

**♥** 1 **▶** 15 **●** 0

From Louise Smith June 17, 2024

2. From the ACTIONS menu, select **Add to Playlist**.

The Add to Playlist window displays.