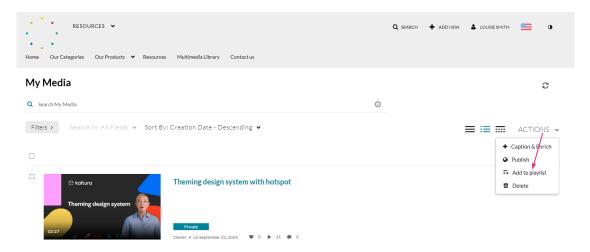

### Via My Media

1. From the user menu, select **My Media**.

The My Media page displays.

2. On the **My Media** page, check the box(es) to the left of the media you would like to add to the playlist.

3. Scroll to the top of the page, and from the ACTIONS menu, select Add to playlist.