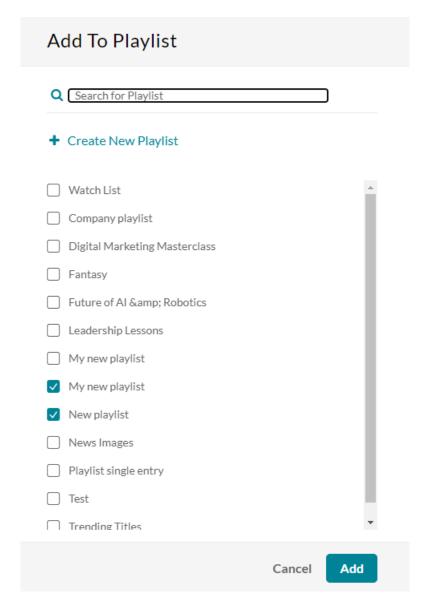

The **Add to Playlist** window displays.

4. Choose which playlist you would like to add the media to.

You can also choose to create a new playlist:

- Click +Create New Playlist.
- Type in a name for your new playlist and click **Create**.

The item is added to your new playlist.

5. After you have made your selection, click **Add**.

A success message displays: Media was added to selected playlist.

You can now go to your My Playlists page to see the playlist with the new media.