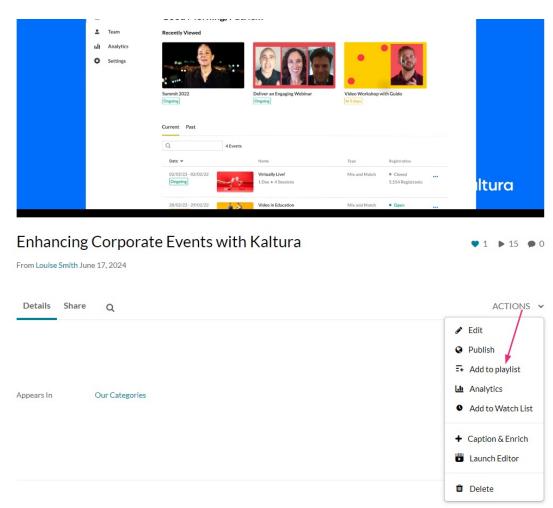

### The media page displays.

Enhancing Corporate Events with Kaltura

**♥** 1 **▶** 15 **●** 0

From Louise Smith June 17, 2024

2. From the ACTIONS menu, select **Add to Playlist**.

The Add to Playlist window displays.