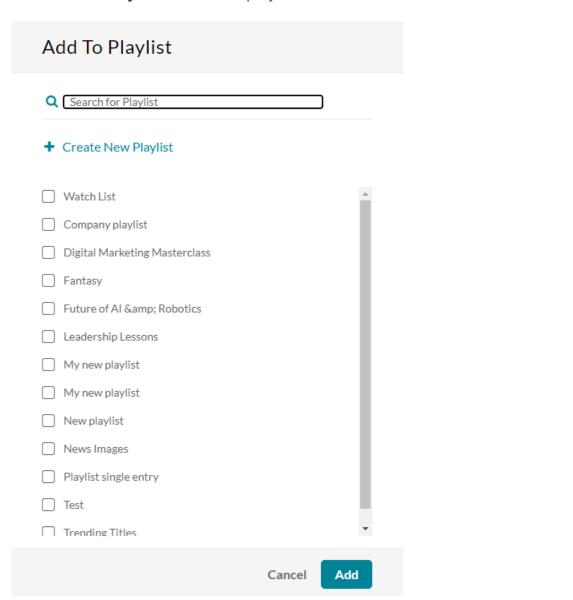

The **Add to Playlist** window displays.

4. Choose which playlist you would like to add the media to.

You can also choose to create a new playlist:

- Click +Create New Playlist.
- Type in a name for your new playlist and click **Create**.

The item is added to your new playlist.

5. After you have made your selection, click **Add**.

A success message displays: Media was added to selected playlist.

You can now go to your My Playlists page to see the playlist with the new media.