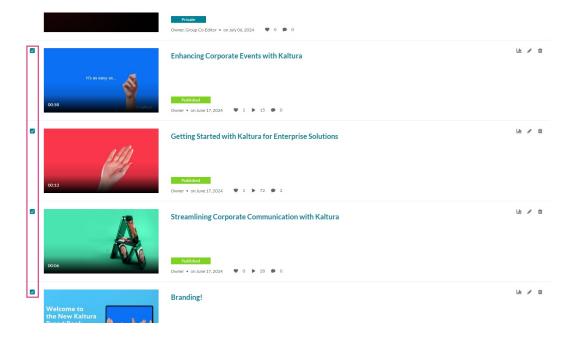

### Via My Media

1. From the user menu, select **My Media**.

The My Media page displays.

2. On the **My Media** page, check the box(es) to the left of the media you would like to add to the playlist.

3. Scroll to the top of the page, and from the ACTIONS menu, select Add to playlist.