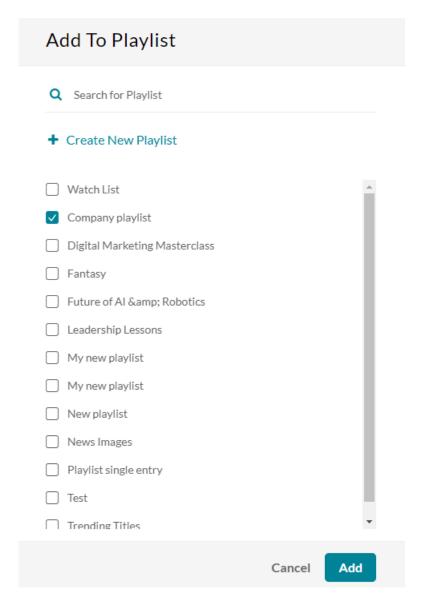

The **Add to Playlist** window displays.

4. Choose which playlist you would like to add the media to.

You can also choose to create a new playlist:

- Click +Create New Playlist.
- Type in a name for your new playlist and click **Create**.

The item is added to your new playlist.

5. After you have made your selection, click **Add**.

A success message displays: Media was added to selected playlist.

You can now go to your My Playlists page to see the playlist with the new media.