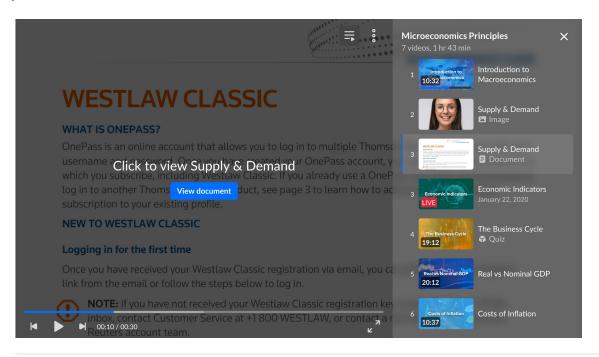

#### **Document entries**

For administrators who choose to enable it, the playlist player can show document entries. The player shows the link to the Video Portal where the document can be viewed outside of the playlist. Check out our article Documents for more information.