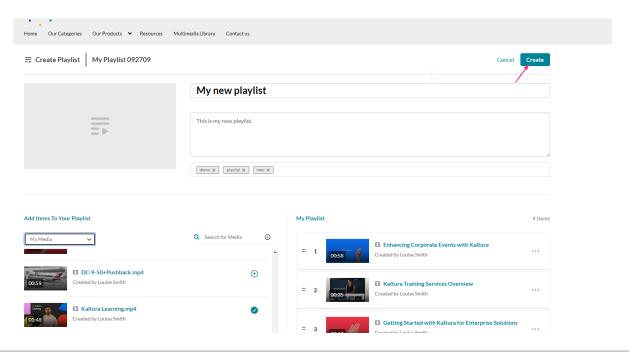

## Create a new playlist

1. From the user menu, select My Playlists.

The My Playlists page displays.

2. At the top right, click +Create Playlist.

The Create Playlist page displays.

3. Add a title (default is 'My Playlist' ), description, and tags.

You can also click the **three dots menu** next to an item and move the item to the top or bottom of the playlist, or to remove the item.

3. When you're happy with your selected items, click **Create**.