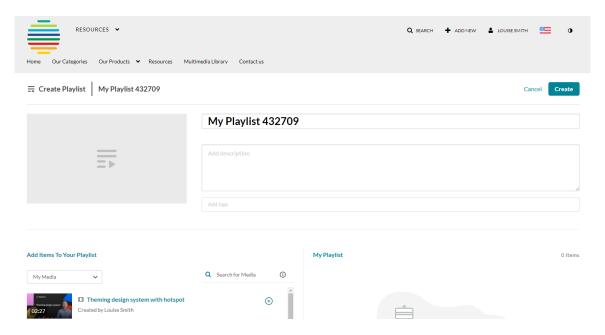

## Create a new playlist

1. From the user menu, select My Playlists.

The My Playlists page displays.

2. At the top right, click +Create Playlist.

The Create Playlist page displays.

3. Add a title (default is 'My Playlist' ), description, and tags.

### Add items to your playlist

To add Kaltura Video Quizzes and documents to a playlist, ensure your main playlist player is set to a **v7 player**.

1. Choose the media you want for your playlist.

You can use the search function to find the media you want to add, or use the dropdown menu. The menu includes the following two options:

- My Media Select this to display media from your My Media library.
- All Shared Content Select this to display shared media that is available for you

to share.

2. Click the add button(s) • next to the items you want to add.

The selected items show a check symbol of and move into the **My Playlist** column on the right. (If you change your mind and don't want that item, just click the check symbol of to remove it.)

To manually reorder media in the playlist, grab the two lines to the left of the media and drag to the desired spot in the playlist.