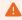

### Add items to your playlist

To add Kaltura Video Quizzes and documents to a playlist, ensure your main playlist player is set to a **v7 player**.

1. Choose the media you want for your playlist.

You can use the search function to find the media you want to add, or use the dropdown menu. The menu includes the following two options:

- My Media Select this to display media from your My Media library.
- All Shared Content Select this to display shared media that is available for you

to share.

2. Click the add button(s) • next to the items you want to add.