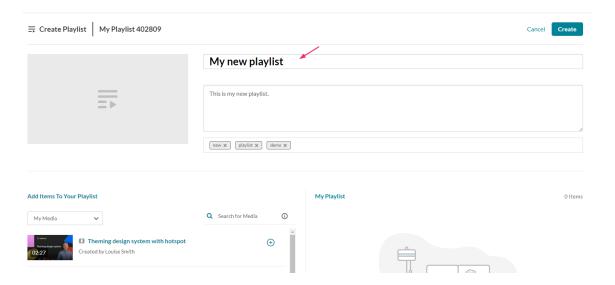

## Create a new playlist

1. From the user menu, select My Playlists.

The My Playlists page displays.

2. At the top right, click +Create Playlist.

The Create Playlist page displays.

3. Add a title (default is 'My Playlist' ), description, and tags.

### Add items to your playlist

To add Kaltura Video Quizzes and documents to a playlist, ensure your main playlist player is set to a **v7 player**.

1. Choose the media you want for your playlist.

You can use the search function to find the media you want to add, or use the dropdown menu. The menu includes the following two options:

- My Media Select this to display media from your My Media library.
- All Shared Content Select this to display shared media that is available for you

to share.

2. Click the add button(s) • next to the items you want to add.