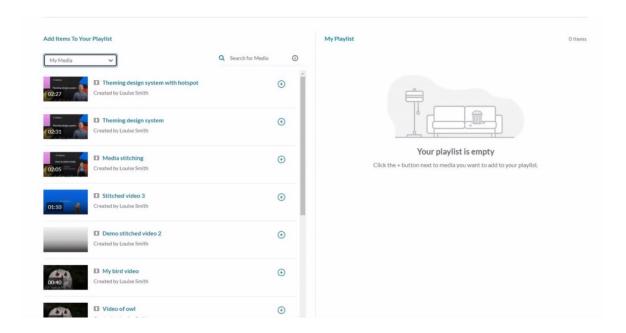

- My Media Select this to display media from your My Media library.
- All Shared Content Select this to display shared media that is available for you

to share.

2. Click the add button(s) • next to the items you want to add.

The selected items show a check symbol of and move into the **My Playlist** column on the right. (If you change your mind and don't want that item, just click the check symbol of to remove it.)

To manually reorder media in the playlist, grab the two lines to the left of the media and drag to the desired spot in the playlist.

You can also click the **three dots menu** next to an item and move the item to the top or bottom of the playlist, or to remove the item.

3. When you're happy with your selected items, click **Create**.