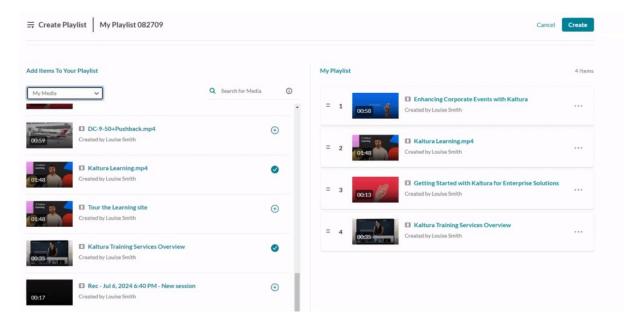

### Add items to your playlist

To add Kaltura Video Quizzes and documents to a playlist, ensure your main playlist player is set to a **v7 player**.

1. Choose the media you want for your playlist.

You can use the search function to find the media you want to add, or use the dropdown menu. The menu includes the following two options:

- My Media Select this to display media from your My Media library.
- All Shared Content Select this to display shared media that is available for you

to share.

2. Click the add button(s) • next to the items you want to add.

The selected items show a check symbol of and move into the **My Playlist** column on the right. (If you change your mind and don't want that item, just click the check symbol of to remove it.)

To manually reorder media in the playlist, grab the two lines to the left of the media and drag to the desired spot in the playlist.