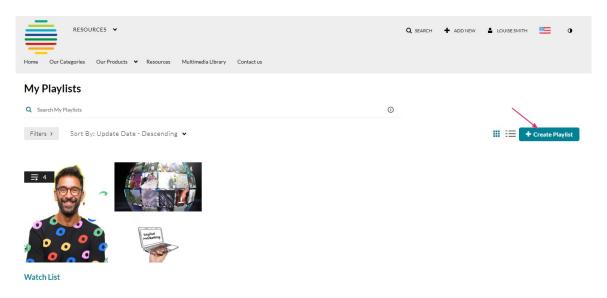

## Create a new playlist

1. From the user menu, select My Playlists.

The My Playlists page displays.

2. At the top right, click +Create Playlist.

The Create Playlist page displays.

3. Add a title (default is 'My Playlist' ), description, and tags.