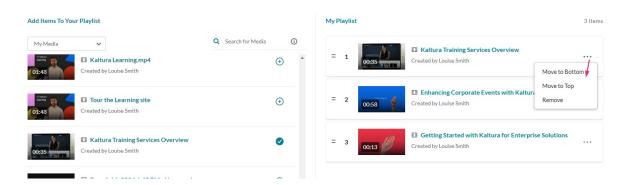

You can also click the **three dots menu** next to an item and move the item to the top or bottom of the playlist, or to remove the item.

3. When you're happy with your selected items, click **Create**.