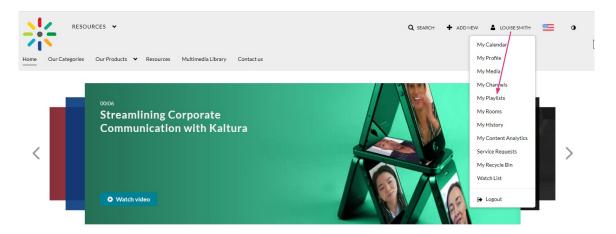

## Create a new playlist

1. From the user menu, select My Playlists.

The My Playlists page displays.

2. At the top right, click +Create Playlist.

The Create Playlist page displays.

3. Add a title (default is 'My Playlist' ), description, and tags.