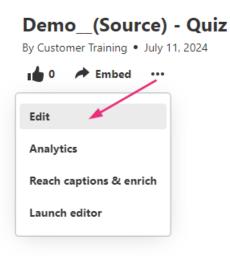

## From My Media

1. Access the My Media page.

2. On the My Media page, click the **three dots** to the right of the desired media and select **Edit**.

#### **OR**

1. On the My Media page, click on the thumbnail or title of the desired media.

The media page displays.

2. Click the **three dots** to open the menu.

#### 3. Select Edit.

### From Media Gallery

1. Access the Media Gallery.

2. Under the Media tab, click on the thumbnail of the desired media.

The media page displays.

3. Click the **three dots** and select **Edit** from the menu.