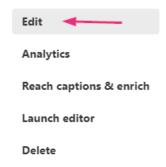

ctly how you want it.



You may lose some functionality if your display screen is under a certain width or when in mobile view.



The instructions below are for Theming users. If you don't have Theming enabled on your account, please refer to our article 'Edit media'.

## Access the edit media page



If you cannot access your My Media Page content/actions or display editing tabs, as your administrator to give you the required permission.

## From My Media

1. Access the My Media page.





2. On the My Media page, click the **three dots** to the right of the desired media and select **Edit**.



#### **OR**

1. On the My Media page, click on the thumbnail or title of the desired media.



The media page displays.

2. Click the **three dots** to open the menu.





#### 3. Select Edit.



### From Media Gallery

1. Access the Media Gallery.



2. Under the Media tab, click on the thumbnail of the desired media.





The media page displays.



3. Click the **three dots** and select **Edit** from the menu.





### What you can do on the edit media page



•

The tabs that are displayed on the edit media page depend on your admin configuration.

Once you're on the edit media page, you can:

- Edit media metadata
- Setup metadata in different languages for your media



- Publish media
- Schedule media
- Enable clipping
- Disable comments and close discussion
- Change media ownership and add collaborators
- Set and modify thumbnails
- Enable media download
- Upload and manage captions
- Add attachments
- Manage chapters and slides
- Replace media
- Customize the entry displ