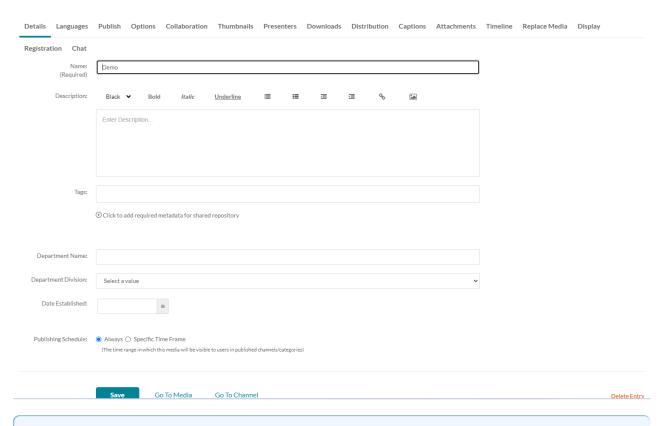

### What you can do on the edit media page

•

The tabs that are displayed on the edit media page depend on your admin configuration.

Once you're on the edit media page, you can:

- Edit media metadata
- Setup metadata in different languages for your media

- Publish media
- Schedule media
- Enable clipping
- Disable comments and close discussion
- Change media ownership and add collaborators
- Set and modify thumbnails
- Enable media download
- Upload and manage captions
- Add attachments
- Manage chapters and slides
- Replace media
- Customize the entry display
- Delete the entry
- Launch the Editor