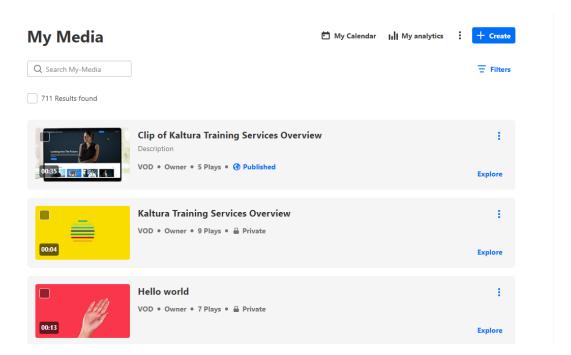

## From My Media

1. Access the My Media page.

2. On the My Media page, click the **three dots** to the right of the desired media and select **Edit**.