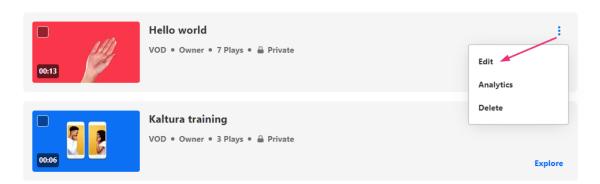

## From My Media

1. Access the My Media page.

2. On the My Media page, click the **three dots** to the right of the desired media and select **Edit**.

#### 3. Select Edit.