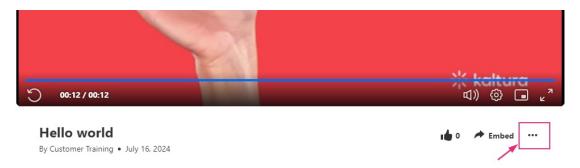

#### **OR**

1. On the My Media page, click on the thumbnail or title of the desired media.

The media page displays.

2. Click the **three dots** to open the menu.

#### 3. Select Edit.