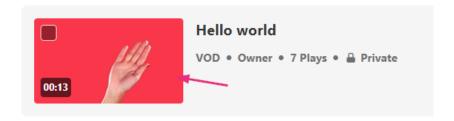

#### **OR**

1. On the My Media page, click on the thumbnail or title of the desired media.

The media page displays.

2. Click the **three dots** to open the menu.