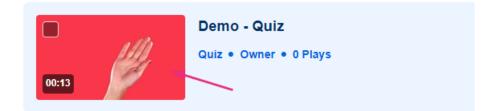

#### My Media

| Q Search My-Media | a | 127 Results found                                                             |         |
|-------------------|---|-------------------------------------------------------------------------------|---------|
| Clear all filters |   | Demo - Quiz                                                                   |         |
| Sort By           | ~ | Quiz • Owner • 0 Plays                                                        |         |
| Media Type        | ~ | 00:13                                                                         | Explore |
| Publish Status    | ~ |                                                                               |         |
| Webcasts          | ~ | Test DIY 1_studio<br>Monday, August 12, 2024, 7:55 PM - 8:55 PM UTC scheduled | 1       |
| Scheduling        | ~ | Meeting • Group Co-Editor                                                     | Explore |
| Ownership         | ~ |                                                                               |         |
| Captions          | ~ | Test DIY 1<br>Monday, August 12, 2024, 3:55 PM - 4:55 PM EDT scheduled        | 1       |
| Duration          | ~ | Webcast • Group Co-Editor                                                     | Explore |

2. Click the **three dots** to the right of the desired media and select **Edit**.

|       | Demo - Quiz<br>Quiz • Owner • 0 Plays | •      |
|-------|---------------------------------------|--------|
| 00:13 |                                       | Edit   |
|       | Test DIY 1_studio                     | Delete |