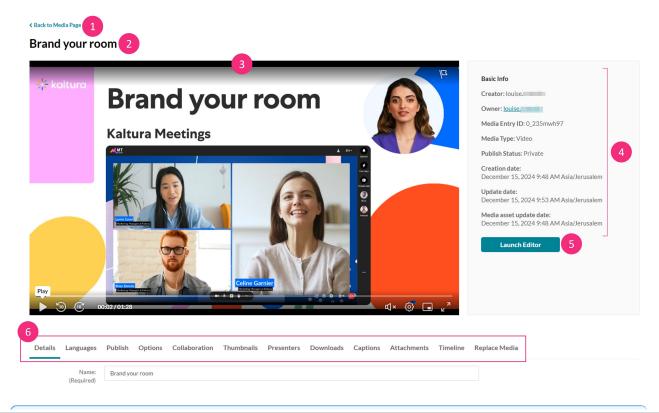

## •

The tabs that are displayed on the edit media page depend on your admin configuration.

**'Back to Media Page'** (1) - At the top of the page, you'll find the Back to Media Page link. Click this to exit the edit media page and return to the main media page.

**Media name** (2) - The title of your media entry is displayed prominently, making it easy to identify the content you're editing.

**Media player** (**3**) - Preview your media in the player. You can click to play, pause, and watch your content directly on this page.

**Basic information** (4) - To the right of the media player, you'll see a detailed list of the entry's basic information:

- **Creator**: The user who originally created the media.
- **Owner**: The owner of the media, with a <u>clickable link</u>. Click the owner's name to view more media entries by them.
- Media Entry ID: A unique identifier generated by Kaltura servers for this entry.
- **Media Type**: Indicates the type of media (for example, video, image, document, or meeting).
- **Publish Status**: Shows the current status (for example, private, unlisted, or published).
- Creation Date: The date when the media was first created.
- Update Date: The last time any changes were made to the entry.
- Media Asset Update Date: If the media file was replaced, this reflects the replacement date.
  - For meeting entries only:
    - Event Date & Time: The scheduled date and time of the event.
    - Add to Calendar: A button to add the event to your calendar with a single click.

**Launch Editor button** (5) - Ready to make edits to your video? Click the Launch Editor button to open Kaltura's Video Editor and start customizing your content.

**Editing tabs** (6) - Under the player, you'll find a series of tabs for different editing functions (listed below). The tabs displayed here depend on your admin's configuration and may include options like metadata editing, publishing settings, analytics, and more.