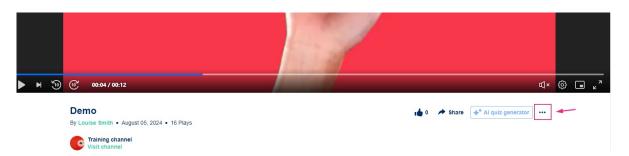

#### OR

1. On the My Media page, click on the thumbnail or title of the desired media.

The media page displays.

2. Click the three dots and select Edit.

| Start your video quiz!<br>In this video, you will be given a Quiz Good Luck!<br>All questions must be answered. The quiz will be submitted at the end.<br>Start Quiz   Download Pre-Test |                                                                   |
|------------------------------------------------------------------------------------------------------------------------------------------------------------------------------------------|-------------------------------------------------------------------|
| Demo - Quiz                                                                                                                                                                              | Publish status >                                                  |
| By Louise Smith • August 14, 2024                                                                                                                                                        | Add to playifst                                                   |
| Request a product demo<br>Click here                                                                                                                                                     | Edit<br>Add to watch list<br>Analytics<br>Reach captions & enrich |
| Corp Site * Pricing + Learning                                                                                                                                                           | Launch editor                                                     |
| @ Kaltura, Inc. or its atfliates, Al Rights Reserved                                                                                                                                     | Delete × f in                                                     |

3. Click the **three dots** on the lower right side of a media item to open the menu.

4. Select Edit from the menu.