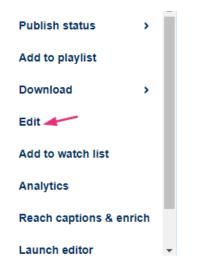

2. Click the **three dots** to the right of the desired media and select **Edit**.

|       | Demo - Quiz<br>Quiz • Owner • 0 Plays | •      |
|-------|---------------------------------------|--------|
| 00:13 |                                       | Edit   |
|       | Test DIY 1_studio                     | Delete |

3. Click the **three dots** on the lower right side of a media item to open the menu.

4. Select Edit from the menu.