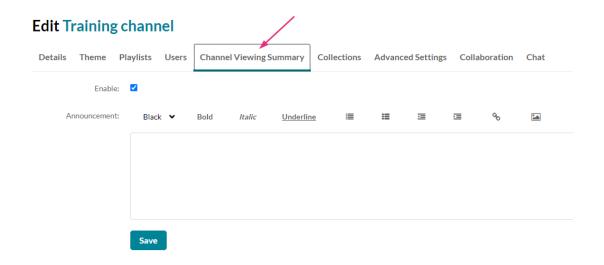

5. Click the **Channel Viewing Summary** tab.

- : The name of this tab is configurable in the Channelhistorysummary module, so it might be named differently than what is shown above.
- 6. Click the box next to **Enable** to enable the feature.
- 7. Type an **Announcement** text.

8. Click Save.

The tab now displays on the channel page.