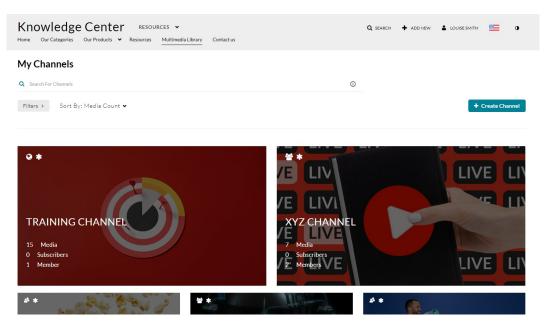

2. Select **My Channels** from the user drop-down menu.

The My Channels page displays.

3. Click on the desired channel's thumbnail.

The channel page displays.

4. Click **Actions** and select **Configure** from the drop-down menu.

## The **My Channels** page displays.

3. Click on the desired channel's thumbnail. The channel page displays.

4. Click the **hamburger icon** and select **Edit** from the drop-down menu.

The Edit page displays.