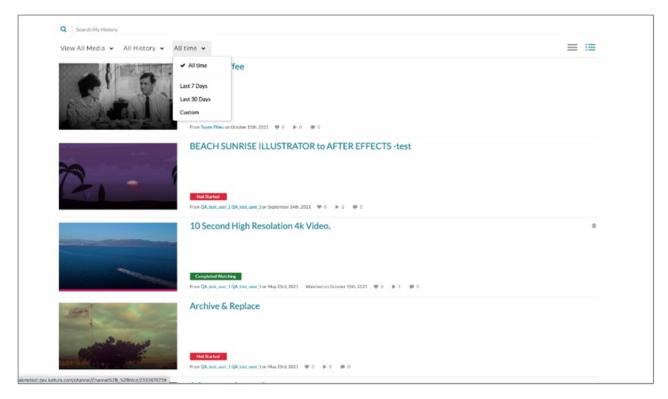

### Filter history results

Results can be filtered in the following ways:

# Filter by viewing history time range (All time, Last 7 days, Last 30 days, Custom date range)

This document is maintained by Kaltura's Professional Services team. Please send comments or corrections to your Customer Success Manager. Ask them to forward it to the Professional Services team. We are committed to improving our documentation and your feedback is appreciated.