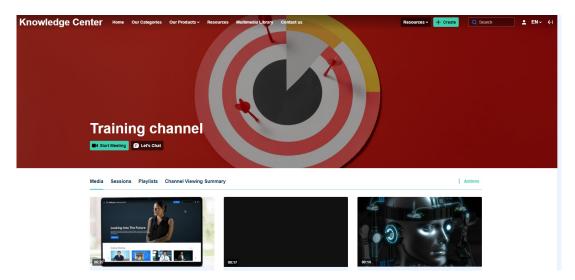

The Edit page displays.

5. Click the **Channel Viewing Summary** tab.

- The name of this tab is configurable in the Channelhistorysummary module, so it might be named differently to what is shown above.
- 6. Click the box next to **Enable** to enable the feature.
- 7. Type an **Announcement** text.

#### 8. Click Save.

The tab now displays on the channel page.

5. Click the **Channel Viewing Summary** tab.

- : The name of this tab is configurable in the Channelhistorysummary module, so it might be named differently than what is shown above.
- 6. Click the box next to **Enable** to enable the feature.
- 7. Type an **Announcement** text.

8. Click Save.

The tab now displays on the channel page.