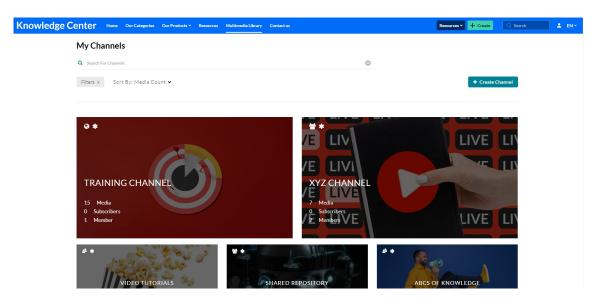

## The **My Channels** page displays.

3. Click on the desired channel's thumbnail. The channel page displays.

4. Click the **hamburger icon** and select **Edit** from the drop-down menu.

The Edit page displays.