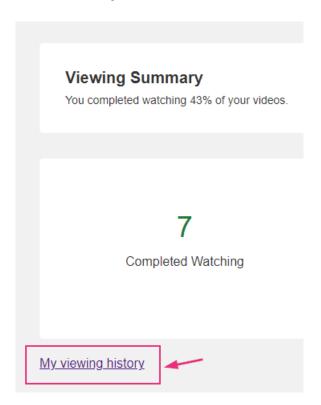

- 1. Select **My Channels** from the user drop-down menu and then click on a channel.
- Click on the **Channel History Summary** tab.Channel history summary displays.

3. Just below the Viewing Summary, you can click **My viewing history** to view the overall history.