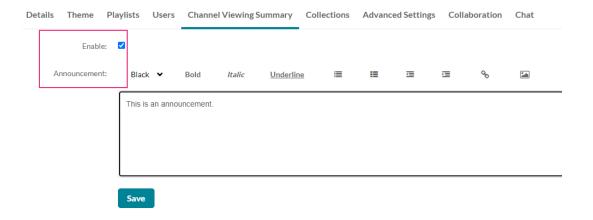

The Edit page displays.

5. Click the **Channel Viewing Summary** tab.

- The name of this tab is configurable in the Channelhistorysummary module, so it might be named differently to what is shown above.
- 6. Click the box next to **Enable** to enable the feature.
- 7. Type an **Announcement** text.

#### 8. Click Save.

The tab now displays on the channel page.