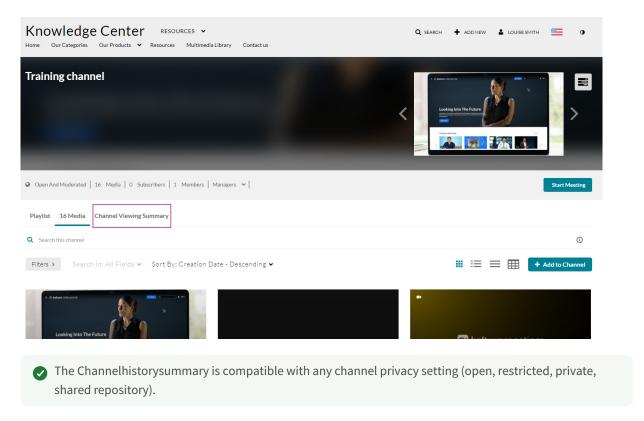

- 1. Select **My Channels** from the user drop-down menu and then click on a channel.
- Click on the **Channel History Summary** tab.Channel history summary displays.

3. Just below the Viewing Summary, you can click **My viewing history** to view the overall history.