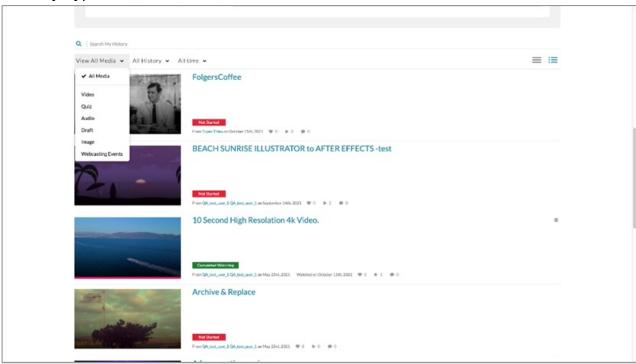

### Filter history results

Results can be filtered in the following ways:

### Filter by Types of Media

Filter by viewing history (All history, Completed watching, Started watching)