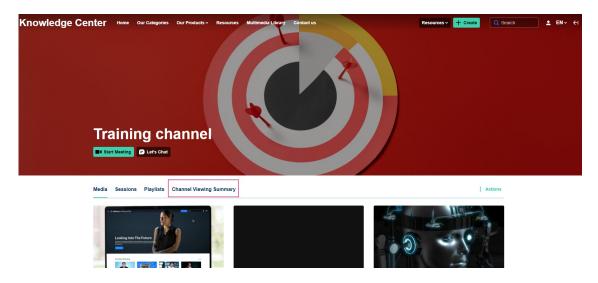

The Edit page displays.

5. Click the **Channel Viewing Summary** tab.

- The name of this tab is configurable in the Channelhistorysummary module, so it might be named differently to what is shown above.
- 6. Click the box next to **Enable** to enable the feature.
- 7. Type an **Announcement** text.

#### 8. Click Save.

The tab now displays on the channel page.