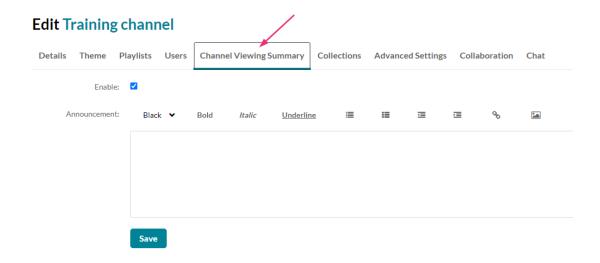

The Edit page displays.

5. Click the **Channel Viewing Summary** tab.

- The name of this tab is configurable in the Channelhistorysummary module, so it might be named differently to what is shown above.
- 6. Click the box next to **Enable** to enable the feature.
- 7. Type an **Announcement** text.

#### 8. Click Save.

The tab now displays on the channel page.