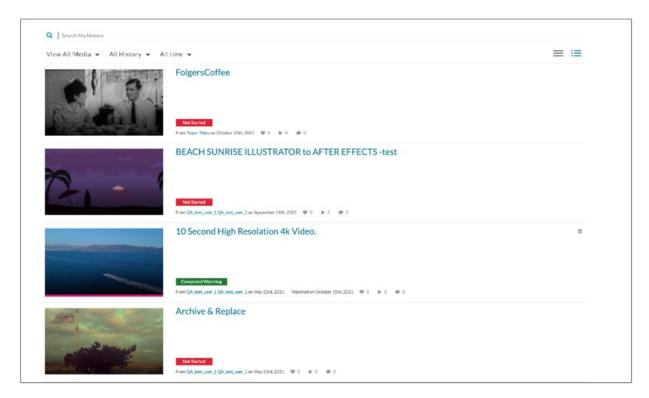

The **My History** page displays.

### Filter history results

Results can be filtered in the following ways: