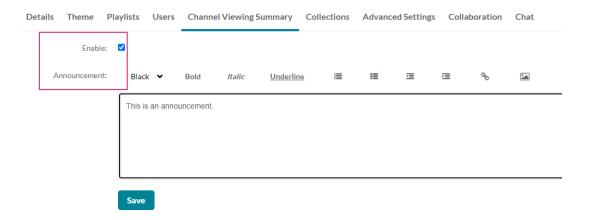

The Edit page displays.

5. Click the **Channel Viewing Summary** tab.

- The name of this tab is configurable in the Channelhistorysummary module, so it might be named differently to what is shown above.
- 6. Click the box next to **Enable** to enable the feature.
- 7. Type an **Announcement** text.

#### 8. Click Save.

The tab now displays on the channel page.