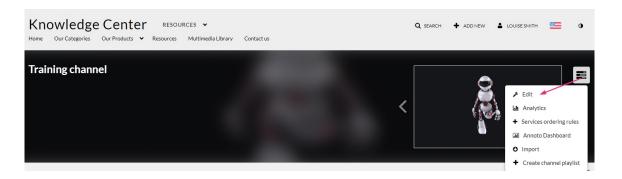

## The **My Channels** page displays.

3. Click on the desired channel's thumbnail. The channel page displays.

4. Click the **hamburger icon** and select **Edit** from the drop-down menu.

The Edit page displays.