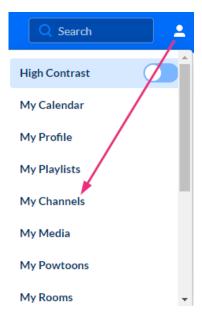

2. Select **My Channels** from the user drop-down menu.

The My Channels page displays.

3. Click on the desired channel's thumbnail.

The channel page displays.

4. Click **Actions** and select **Configure** from the drop-down menu.

# Non-Theming users

1. Log into your <u>video portal</u>. If you need help, follow the instructions in our article Log into your video portal.

The video portal homepage displays.

2. Select My Channels from the user drop-down menu.

## The **My Channels** page displays.

3. Click on the desired channel's thumbnail. The channel page displays.

4. Click the **hamburger icon** and select **Edit** from the drop-down menu.

The Edit page displays.