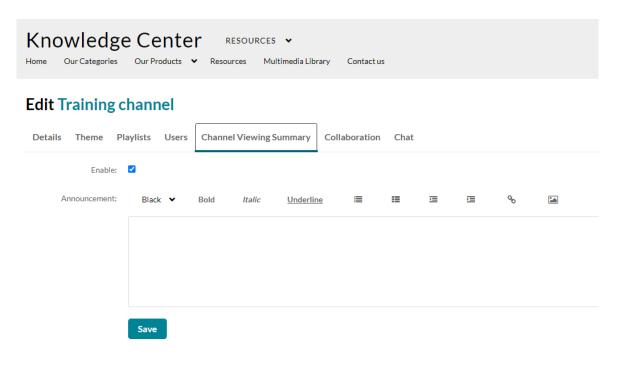

The Edit page displays.

5. Click the **Channel Viewing Summary** tab.

- The name of this tab is configurable in the Channelhistorysummary module, so it might be named differently to what is shown above.
- 6. Click the box next to **Enable** to enable the feature.
- 7. Type an **Announcement** text.

#### 8. Click Save.

The tab now displays on the channel page.