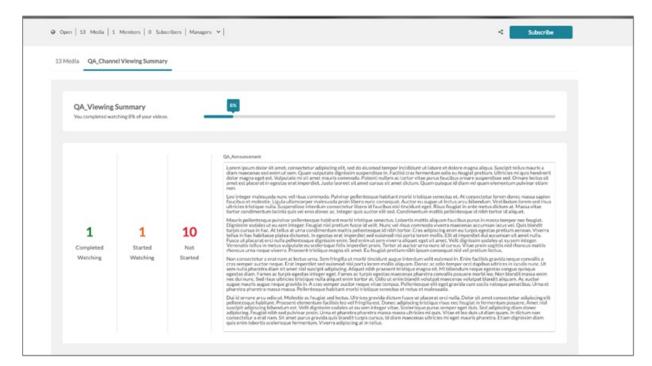

# View your history

As a channel member, you can view your history within a specific channel, including your overall viewing percentage. You'll see how many videos you've completed, started, or haven't started watching. You can also view announcements from the channel manager.

The overall progress bar updates dynamically with video additions and removals. You can remove videos from your channel viewing history.

Entries can belong to multiple channels, so watching a video affects all related channel histories. For best results, maintain unique video entries per channel.