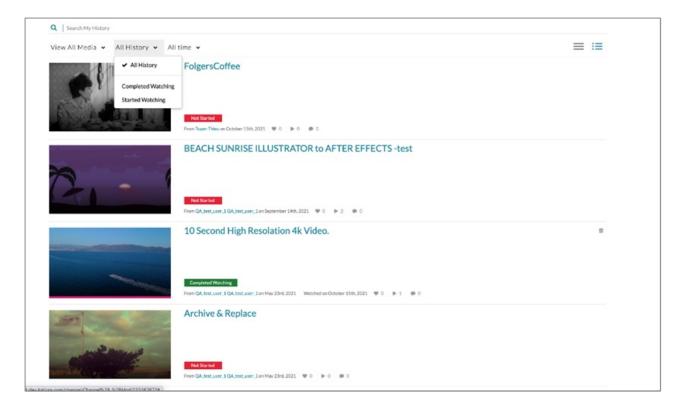

### Filter history results

Results can be filtered in the following ways:

### Filter by Types of Media

Filter by viewing history (All history, Completed watching, Started watching)