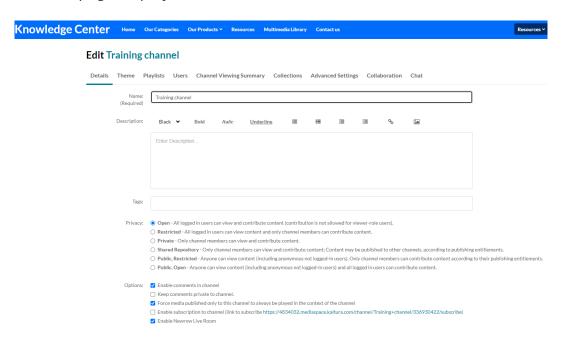

The Edit page displays.

5. Click the **Channel Viewing Summary** tab.

- The name of this tab is configurable in the Channelhistorysummary module, so it might be named differently to what is shown above.
- 6. Click the box next to **Enable** to enable the feature.
- 7. Type an **Announcement** text.