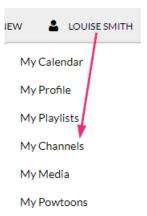

2. Select **My Channels** from the user drop-down menu.

The My Channels page displays.

3. Click on the desired channel's thumbnail.

The channel page displays.

4. Click **Actions** and select **Configure** from the drop-down menu.

# Non-Theming users

1. Log into your <u>video portal</u>. If you need help, follow the instructions in our article Log into your video portal.

The video portal homepage displays.

2. Select My Channels from the user drop-down menu.