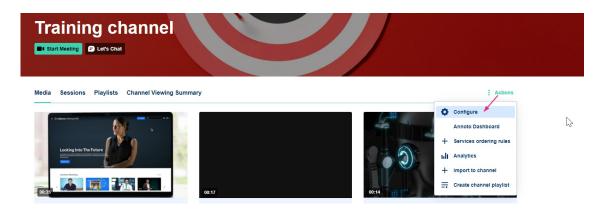

2. Select **My Channels** from the user drop-down menu.

The My Channels page displays.

3. Click on the desired channel's thumbnail.

The channel page displays.

4. Click **Actions** and select **Configure** from the drop-down menu.