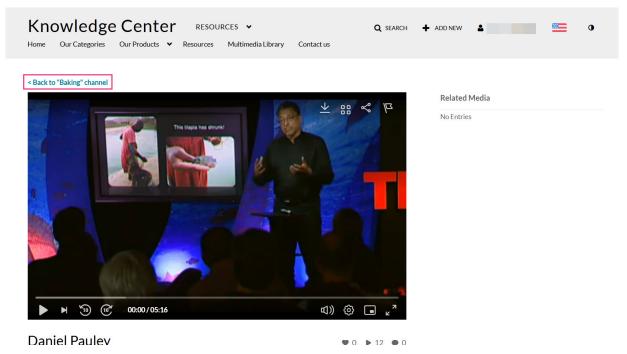

## Using the Back to channel button

1. When you view media within a channel, you'll see a "Back to Channel" button on the media's entry page.

2. Simply click this button to return to the channel from which you came.