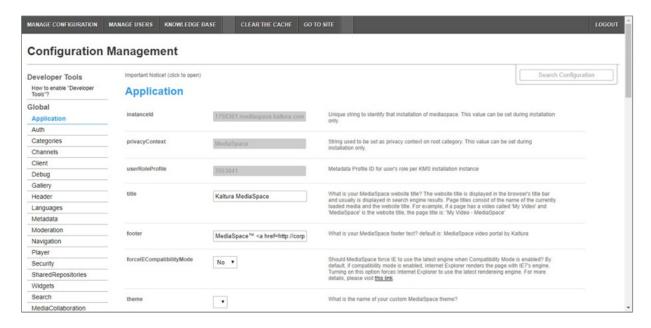

## Configure

- 1. Log into the Configuration Management console by going to your video portal URL and adding /admin at the end.
- 2. Enter your Kaltura user ID and password.
- 3. Click Sign In.

The **Configuration Management** console displays.

4. In the list of configurable items on the left of your screen, locate and click on **Uploadfromurl**. (The item will be crossed out because it's disabled by default.)

⚠ If this module is not in your KMS <u>application</u>, please get in touch with your Kaltura representative to inquire about adding it.

5. The **Uploadfromurl** window displays.

### **Uploadfromurl**

The **Module Info** box displays the module name, description (what enabling this module allows users to do), and version number.

6. Configure the following:

enabled - Set to 'Yes' to enable the module.