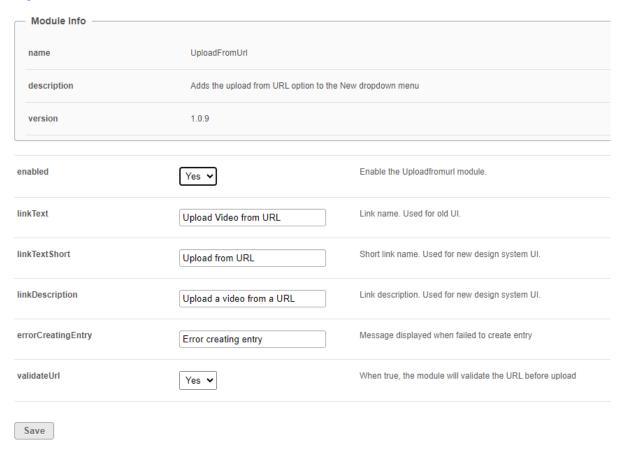

### **Uploadfromurl**

The **Module Info** box displays the module name, description (what enabling this module allows users to do), and version number.

6. Configure the following:

enabled - Set to 'Yes' to enable the module.

**linkText** - This is the link name that displays for <u>non-Theming</u> users. You can change the default name by typing in the field.

**linkTextShort** - This is the link name that displays for <u>Theming</u> users. You can change the default name by typing in the field.

**linkDescription** - This is the link description that displays for <u>Theming</u> users. You can change the default name by typing in the field.

**errorCreatingEntry** - This is the default error message shown when the entry creation process fails.

**validateUrl** - When set to 'Yes', the module will validate the URL before upload.