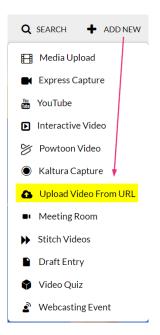

# User experience

The example below shows the link in the +Create menu (for Theming users).

The example below shows the link in the **+Add New** menu (for non-Theming users).

This document is maintained by Kaltura's Professional Services team. Please send comments or corrections