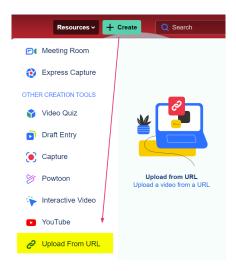

# User experience

The example below shows the link in the +Create menu (for Theming users).

The example below shows the link in the **+Add New** menu (for non-Theming users).

This document is maintained by Kaltura's Professional Services team. Please send comments or corrections