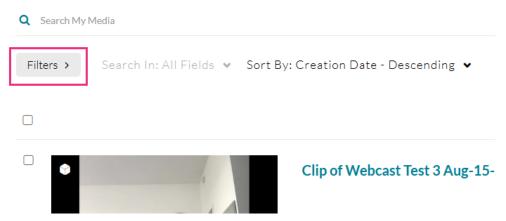

My Media displays.

3. Click Filters.

## My Media

The filter choices display.

4. Click More Filters to see additional filters.

| Search My Media |                                  |                                        |                          | <b>(</b> )    |                 |
|-----------------|----------------------------------|----------------------------------------|--------------------------|---------------|-----------------|
| Filters 🗸 Sear  | ch In: All Fields 👻 Sort By: Cr  | eation Date - Descending 👻             |                          |               | actions 🗸       |
| ledia Type      | Publish Status                   | Scheduling                             | Ownership                | Captions      | Duration        |
| All Media       | <ul> <li>All Statuses</li> </ul> | <ul> <li>All Availabilities</li> </ul> | Any Owner                | All           | Any Duration    |
| ] Video         | Private                          | Future Scheduling                      | Media I or My Group Owns | Available     | 00:00-10:00 min |
| Quiz            | Published                        | Available Now                          | Media My Group Owns      | Not Available | 10:00-30:00 min |
| Audio           | Pending                          | Past Scheduling                        | Media I Can Edit         |               | 30:00-60:00 min |
| ] Draft         | Rejected                         |                                        | Media I Can View         |               | Custom Duration |
|                 | Unlisted                         |                                        | Media I Can Publish      |               |                 |