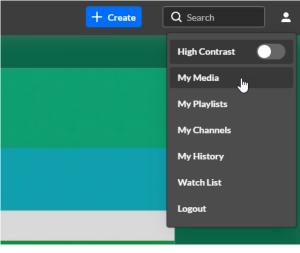

## Filter search results

If your admin has enabled and configured the Custom Data Filter module, there may be up to eight metadata fields with which you can filter media in video portal.

- 1. Log into your video portal. If you need help, please follow the instructions in Log into your video portal.
- 2. For both Theming and non-Theming users, select My Media from the user ACTIONS menu.

Theming:

Non-Theming:

| ADD NEW | L IS         | <br>0 |
|---------|--------------|-------|
|         | My Profile   |       |
|         | My Playlists |       |
|         | My Channels  |       |
|         | My Media     |       |
|         | My Powtoons  |       |