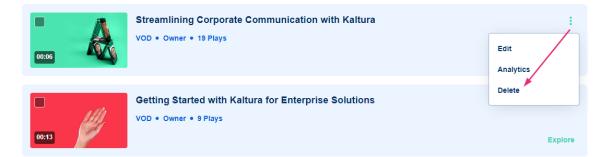

2. Click on the **three dots** to the right of the desired entry and select **Delete**.

A confirmation message displays: Are you sure you want to delete this media and move it to the recycle bin? This media will be automatically deleted from the recycle bin within 30 days.