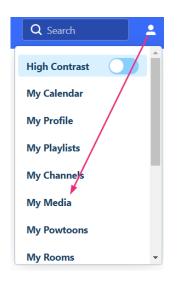

### Via My Media

1. From the user menu, select My Media.

The **My Media** page displays.