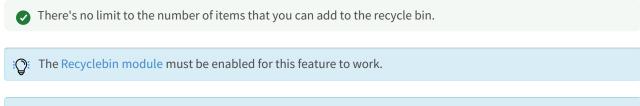

: The instructions below are for Theming users. If you don't have Theming enabled, please refer to our article Recycle bin.