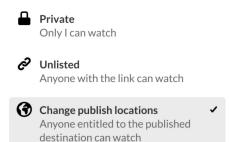

# **Publishing options**

The **Publish status** menu displays three options:

- Private Only I can watch
- Unlisted Anyone with the link can watch
- Publish Users entitled to the published destination/s can watch

If this is your first time publishing the media, the status will be **Private**. If this isn't the first time, the menu will have the option to **Change publish locations**.