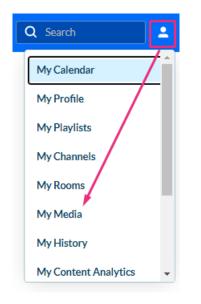

### Via My Media

1. Select My Media from the user menu.

The My Media page displays.