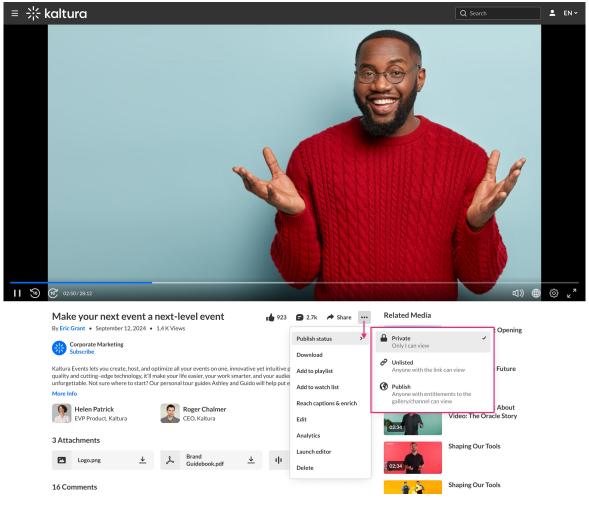

### Via the media page

- 1. Navigate to the desired media page.
- Once you're on the media page, click the three-dot menu under the player and select Publish status.

The Publish status menu displays.

# **Publishing options**

The **Publish status** menu displays three options:

- Private Only I can watch
- Unlisted Anyone with the link can watch
- Publish Users entitled to the published destination/s can watch