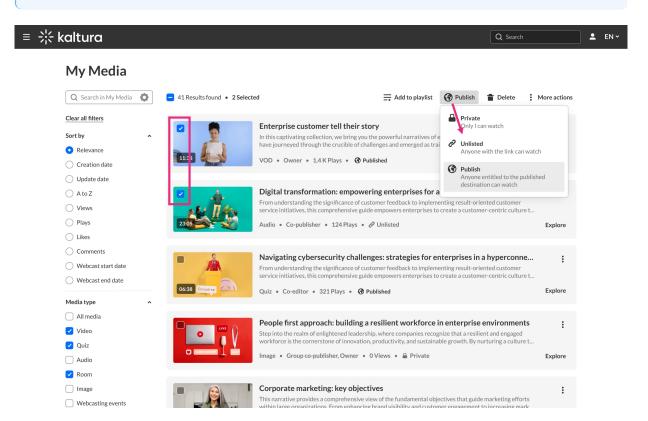

### **Bulk** action

- 1. To publish more than one item, check the boxes on the upper left of the desired media items.
- 2. Scroll to the top of the page, and click **Publish**.

# 🔆 kaltura

The Publish option only displays after you have selected at least one item.