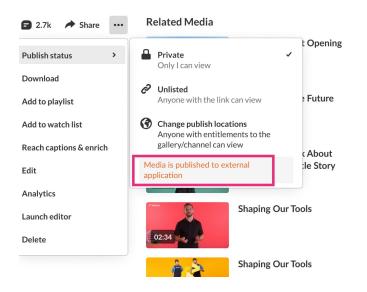

When media is published or pending in an external application, an alert displays on the Publish status menu: *Media is published to external application.* 

## E

This alert and tab will only display if **showExternalPublish** has been enabled in the Categories module.

You can click **Change publish locations** to open the Publish window, and then click the **External** tab to see the applications where the media is published, rejected, or