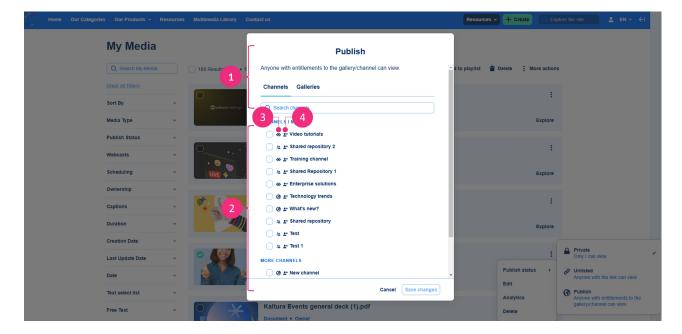

The **Publish** window displays.

- The top section (1) shows any currently selected channels or galleries.
- The lower section (2) displays tabs for Channels (and Media galleries in your LMS) and Galleries. Checking or unchecking a box will add / remove the name from the top section.
- Each channel / gallery has an icon next to it indicating category type (3). Hover to see information.

# 🔆 kaltura

|                       | Publish                                                                                                                              |  |
|-----------------------|--------------------------------------------------------------------------------------------------------------------------------------|--|
| ound • 1              | Anyone with entitlements to the gallery/channel can view.                                                                            |  |
|                       | Channels Galleries                                                                                                                   |  |
| meetings              | Q Search channels                                                                                                                    |  |
|                       | CHANNELS I MANAGE                                                                                                                    |  |
| (includir<br>contribu | Deen - Anyone can view content<br>ng guests). All logged in users can<br>ite content (contribution is not<br>for viewer-role users). |  |
|                       | O ● Let Enterprise solutions                                                                                                         |  |

• Each channel / gallery has a 'privacy' icon next to it (4). Hover to see privacy information.

|        | Publish                                                   |
|--------|-----------------------------------------------------------|
| id • 1 | Anyone with entitlements to the gallery/channel can view. |
| Ξ.     | Channels Galleries                                        |
| tings  | Q Search channels                                         |
|        | CHANNELS I MANAGE                                         |
|        | O ⊕                                                       |
|        | ted - Content 🕅 I only be available<br>oderator approval. |
| n: 1   | O Staining channel                                        |
| ~5     | 📄 🚈 🛨 Shared Repository 1                                 |
|        |                                                           |

# 9

To learn about privacy settings of channels, visit our article Understanding channels. For privacy settings of galleries, check out Understanding galleries.

2. Click the boxes next to the Channels (Media galleries in your LMS) and Galleries (section 2) you want to publish the media to.

## •

You can use the **Search box** to find the desired channel or gallery. Search results display sub-galleries with their parent galleries. If you have permission to publish to a sub-gallery but not the parent gallery, the parent gallery will show a grayed-out checkbox.