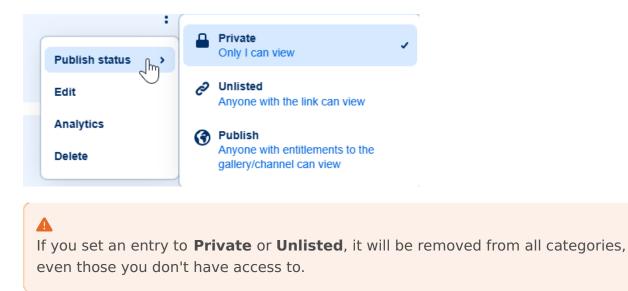

# **Publishing options**

The **Publish status** menu displays three options:

- Private Only I can watch
- Unlisted Anyone with the link can watch
- Publish Users entitled to the published destination/s can watch

• If the media is set as 'private', and you click **Unlisted**, the following message displays: *Are you sure you want to set this media to unlisted? It will be available to any user with a link.* 

#### Set media as unlisted

Are you sure you want to set this media as unlisted? It will be available to any user with a link.

| Cancel Save                                                                               |
|-------------------------------------------------------------------------------------------|
| • If the media is 'unlisted' or 'published', and you click <b>Private</b> , the following |
| message displays: Are you sure you want to set this media as private? It will be          |
| removed from all published locations in this application.                                 |
| The message displays the current channels this media is already published to.             |
| These are clickable and open in a new tab.                                                |
|                                                                                           |
| Set media as private                                                                      |
| Are you sure you want to set this media as private? It will be removed                    |

• If the media is 'published', and you click **Unlisted**, the following message displays: Are you sure you want to set this media as unlisted? It will be removed from all published locations in this application, but will be available for any users with a link to the media.