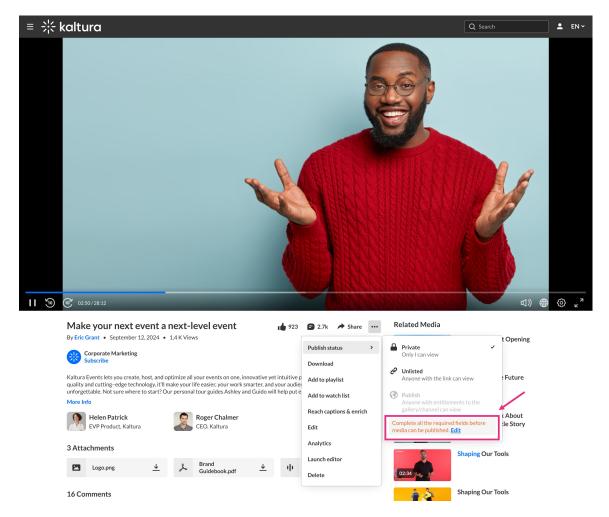

# Publish option grayed out

The **Publish** option on the Publish status menu will be grayed out if 'required' items have not been completed.

Required items can include:

- Metadata fields like tags and descriptions (configured in the Metadata module).
- Custom metadata fields (configured in the Customdata module).
- Captions (if your administrator has enabled this in the Captions module).

You will see a message based on your permissions as follows:

**Complete all the required fields before media can be published**- You will see this message if you have edit permissions (owner, co-owner, co-editor). Click **Edit** to navigate to the edit entry page and fill out the necessary fields.