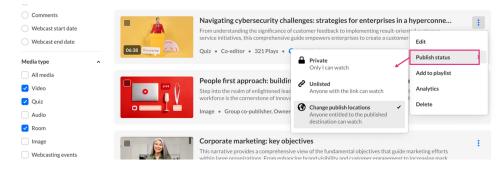

2. Click the **three-dot menu** to the far right of the desired entry.

3. From the drop-down menu, select **Publish status**.

The Publish status menu displays.